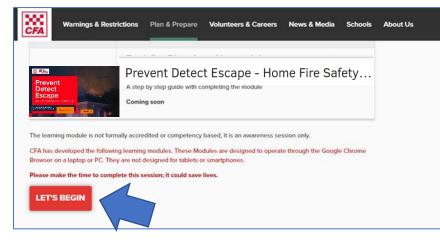

# Creating a user account and accessing the module

Go to www.cfa.vic.gov.au/atrisk

OR www.frv.vic.gov.au/atrisk

Select 'LET'S BEGIN'.

Login

CPA Member Login
My use a GPA member plasse click on the button above to access your account.