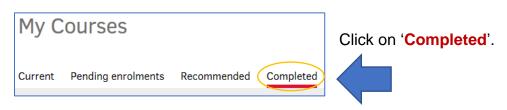

### Accessing a certificate of completion

When you have completed the module you can get a certificate.

You can download the certificate by clicking on 'Learn' then 'My Courses' at the top of the page.

You can do this straight away or later.

A step by step guide to assist with completing the online module V1

|                                        |             | Catalogues V Learn V Man | age∨ Admin∨ | Help 🗸 |              |        |
|----------------------------------------|-------------|--------------------------|-------------|--------|--------------|--------|
| My Learning Current Pending enrolments | Recommended | Completed                |             |        |              | (<br>0 |
| Search term                            |             |                          |             | Search | Hide filters |        |
| 20 Results                             |             |                          |             |        | 1            |        |
| Status<br>Completed<br>Competent       | -           | Completed (              | Course      |        | 8            | )      |

Click on the certificate button on the completed course.