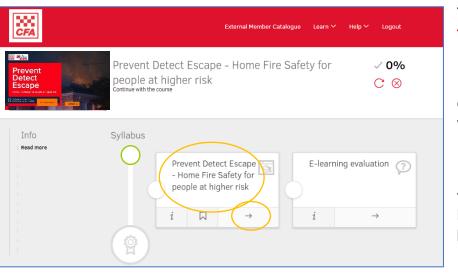

#### Click 'Enrol'.

To start the module click on the **title** or the **arrow**.

Once the module is completed it will turn green with a tick.

If you exit and return at a later time you can resume where you left off by clicking on the (in progress) module.