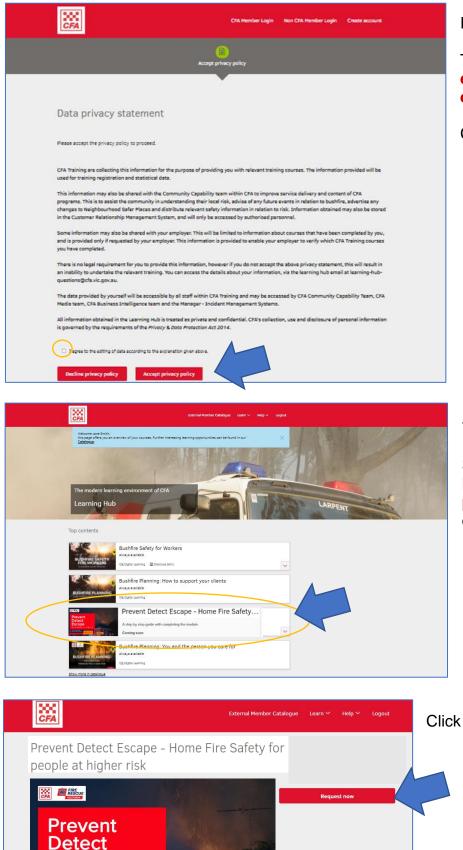

Enter your **Login name** (your email address) and your **password** (which you created during account set up).

Click 'Login'.

A step by step guide to assist with completing the online module V1

Escape

Read the Data privacy statement.

Tick the box 'I agree to the editing of data according to the explanation given above'.

Click 'Accept privacy policy'.

You are now in the Learning Hub.

Scroll down to 'Prevent Detect Escape – Home Fire Safety for people at higher risk' and click on it.