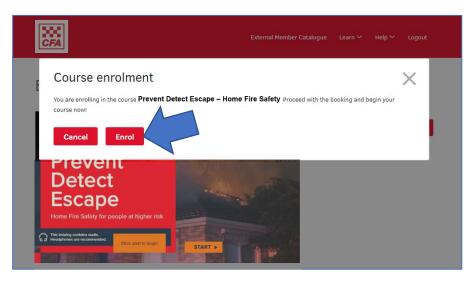

#### Click 'Enrol'.

To start the module click on the **title** or the **arrow**.

Once the module is completed it will turn green with a tick.

If you exit and return at a later time you can resume where you left off by clicking on the (in progress) module.