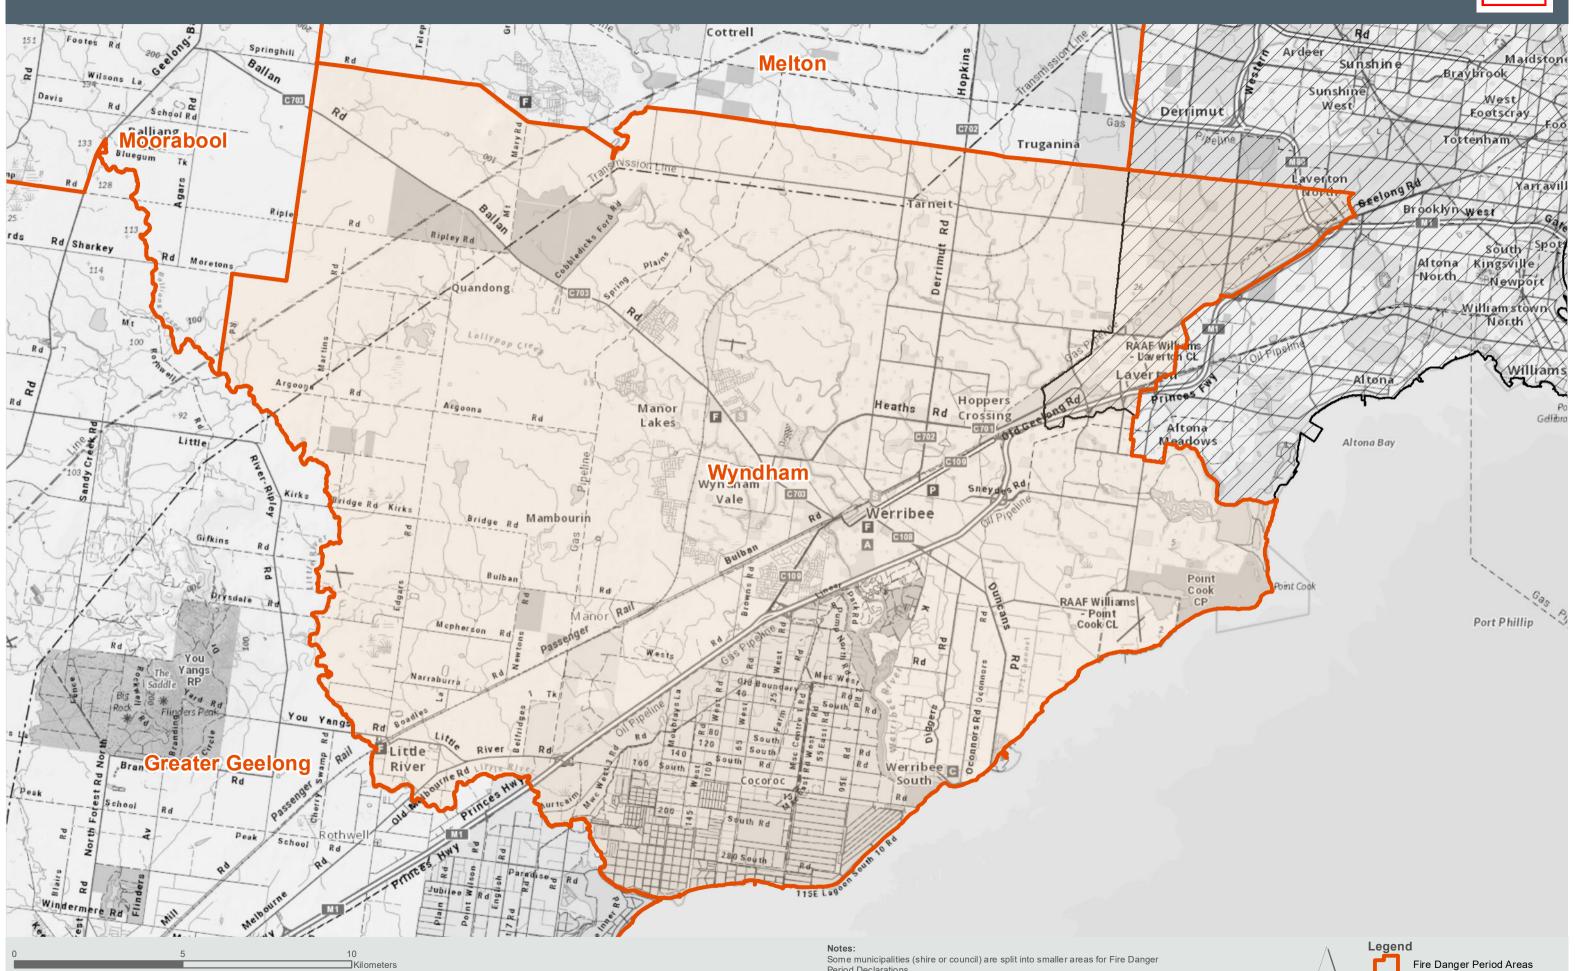

## Fire Danger Period Areas: Wyndham

This map is a snapshot generated from Victorian Government data as well as data from various other sources. This does not guarantee that the publication is without flaw of any kind or is wholly appropriate for your particular purposes and therefore disclaims all liability for error, loss or damage which may arise from reliance upon it. All persons accessing this information should make appropriate enquiries to assess the currency of the data

Some municipalities overlap with the former Metropolitan Fire District (MFD) as at 30 June 2020. Fire Danger Period Restrictions do not apply in the former MFD. This map will display both these situations if applicable in this area.

Job ID: FDP 2024/2025 Date Prepared: 20/10/2024

Restrictions do not apply in the area formely known as Metropolitan Fire District