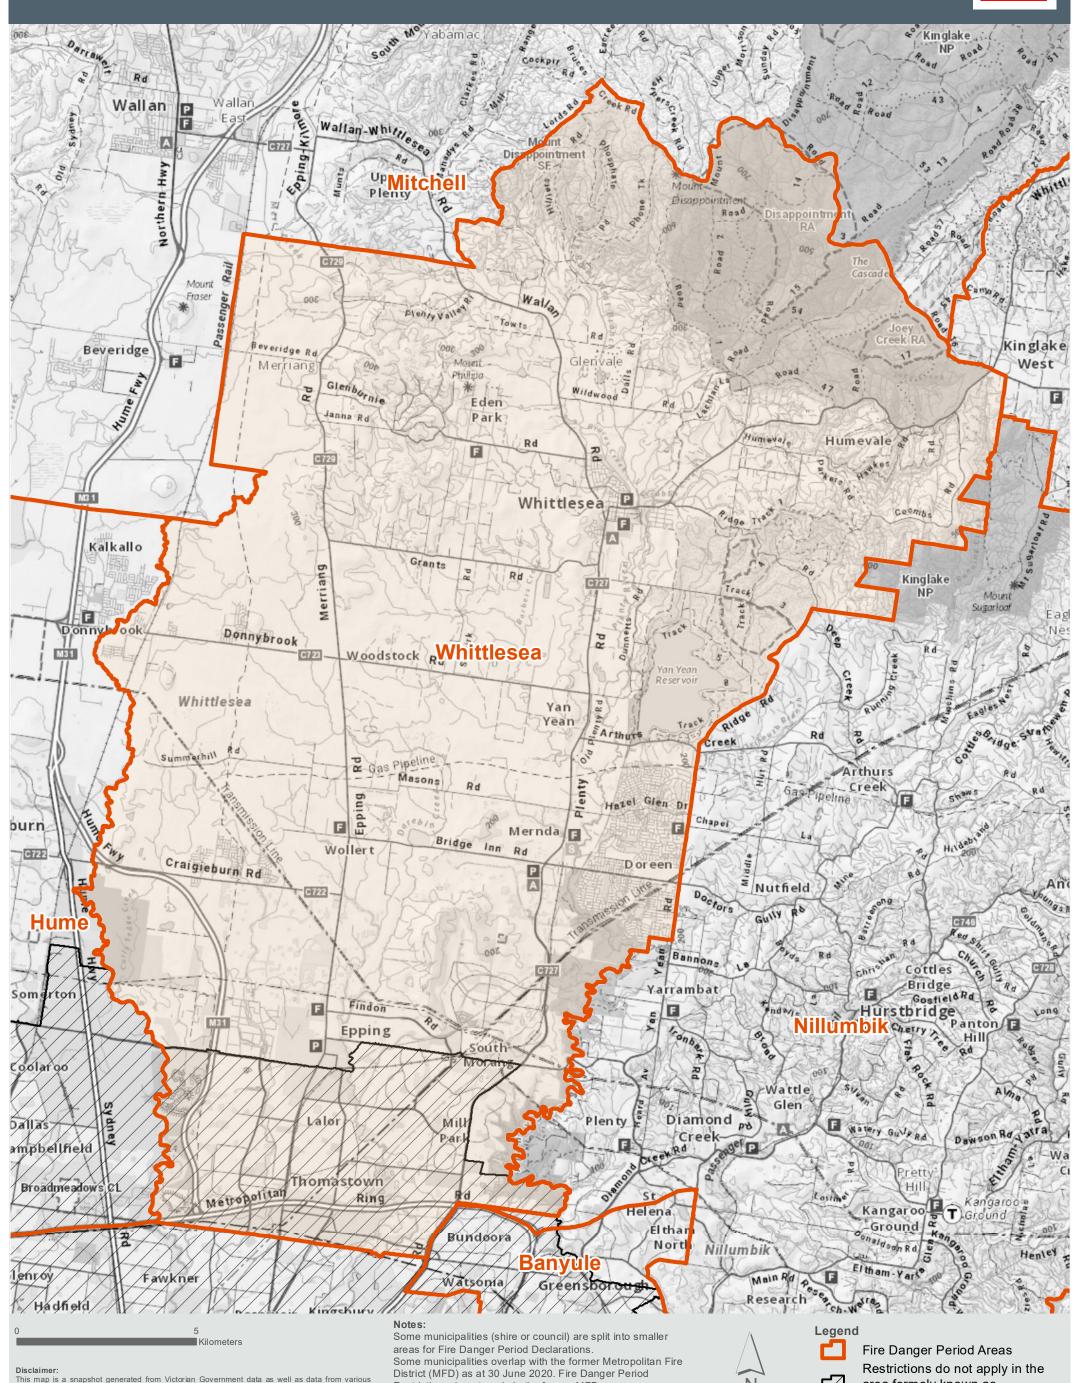

## Fire Danger Period Areas: Whittlesea

This map is a snapshot generated from Victorian Government data as well as data from various other sources. This does not guarantee that the publication is without flaw of any kind or is wholly appropriate for your particular purposes and therefore disclaims all liability for error, loss or damage which may arise from reliance upon it. All persons accessing this information should make appropriate enquiries to assess the currency of the data.

Restrictions do not apply in the former MFD. This map will display both these situations if applicable in this

Job ID: FDP 2024/2025 Date Prepared: 20/10/2024

area formely known as Metropolitan Fire District