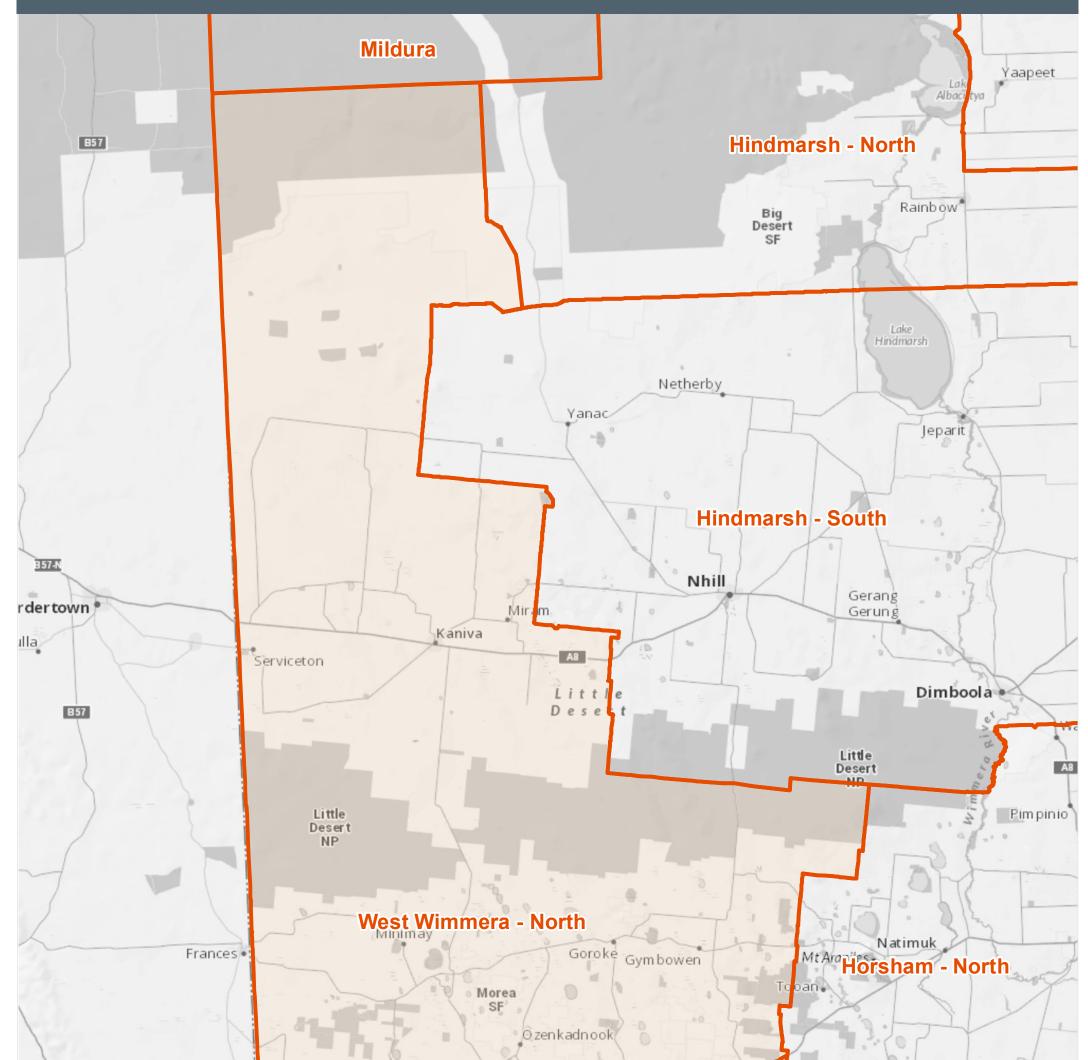

## Fire Danger Period Areas: West Wimmera - North

areas for Fire Danger Period Declarations.

Some municipalities overlap with the former Metropolitan Fire District (MFD) as at 30 June 2020. Fire Danger Period Restrictions do not apply in the former MFD. This map will display both these situations if applicable in this

area.

Fire Danger Period Areas

Job ID: FDP 2024/2025 Date Prepared: 20/10/2024