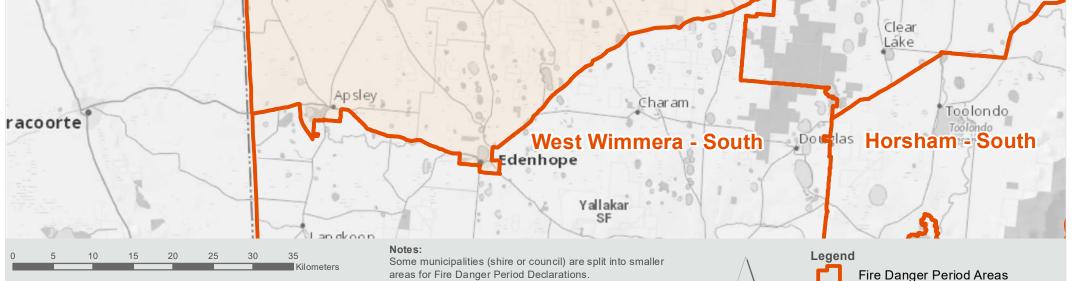

## Fire Danger Period Areas: West Wimmera - North

areas for Fire Danger Period Declarations.

Some municipalities overlap with the former Metropolitan Fire District (MFD) as at 30 June 2020. Fire Danger Period Restrictions do not apply in the former MFD. This map will display both these situations if applicable in this

area.

Fire Danger Period Areas

Job ID: FDP 2024/2025 Date Prepared: 20/10/2024