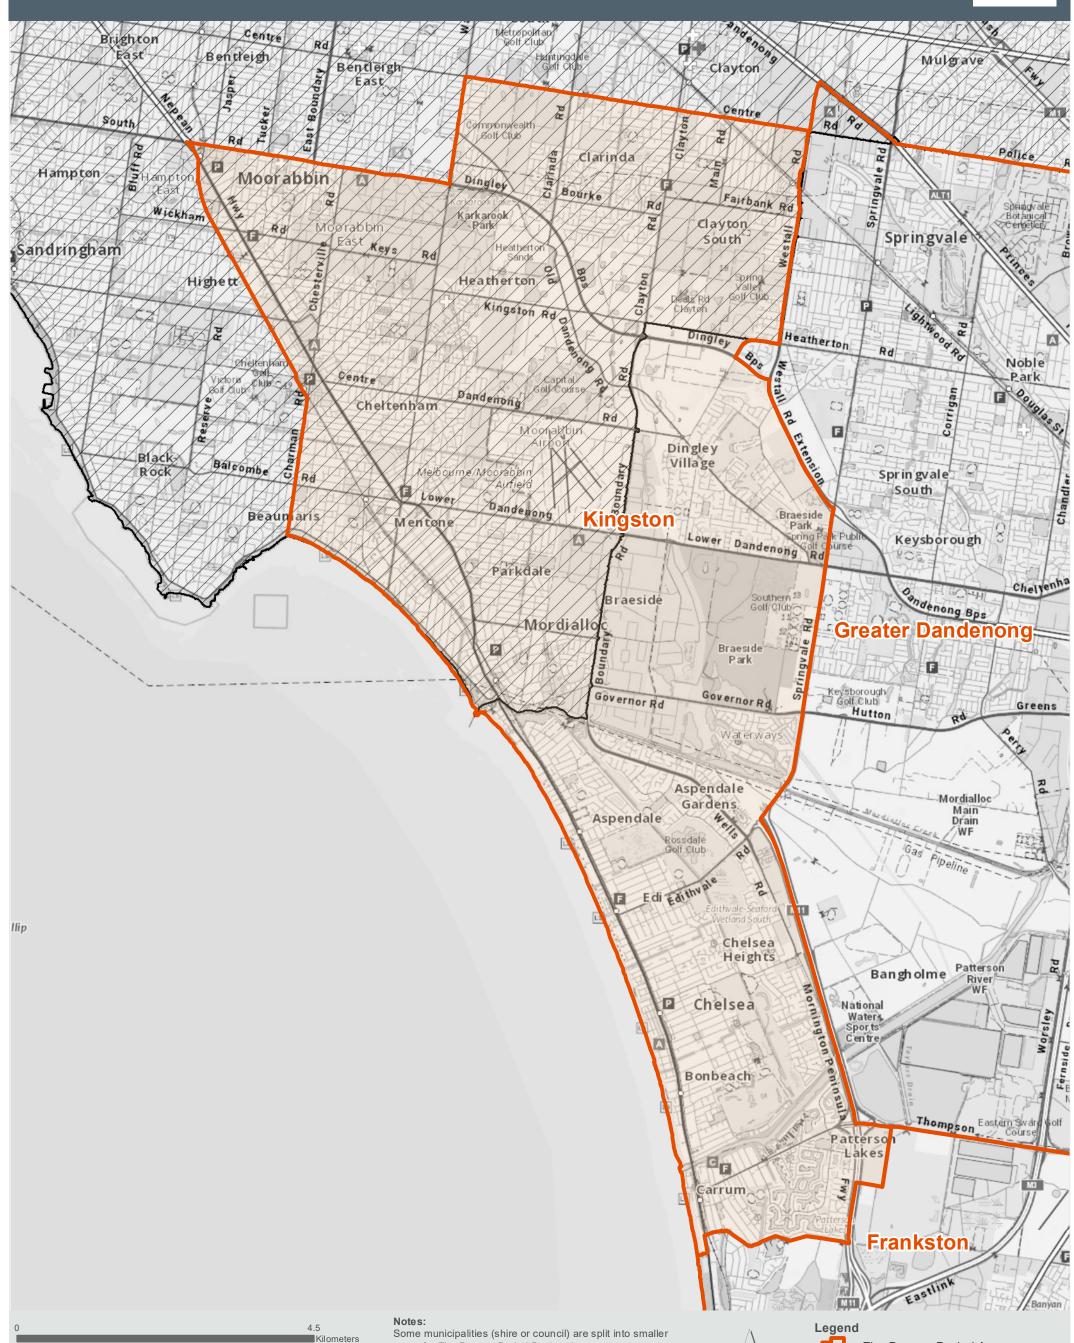

## Fire Danger Period Areas: Kingston

Disclaimer:

This map is a snapshot generated from Victorian Government data as well as data from various other sources. This does not guarantee that the publication is without flaw of any kind or is wholly appropriate for your particular purposes and therefore disclaims all liability for error, loss or damage which may arise from reliance upon it. All persons accessing this information should make appropriate enquiries to assess the currency of the data.

areas for Fire Danger Period Declarations.

Some municipalities overlap with the former Metropolitan Fire District (MFD) as at 30 June 2020. Fire Danger Period Restrictions do not apply in the former MFD.

This map will display both these situations if applicable in this area.

Job ID: FDP 2024/2025 Date Prepared: 20/10/2024 Fire

Fire Danger Period Areas Restrictions do not apply in the area formely known as Metropolitan Fire District