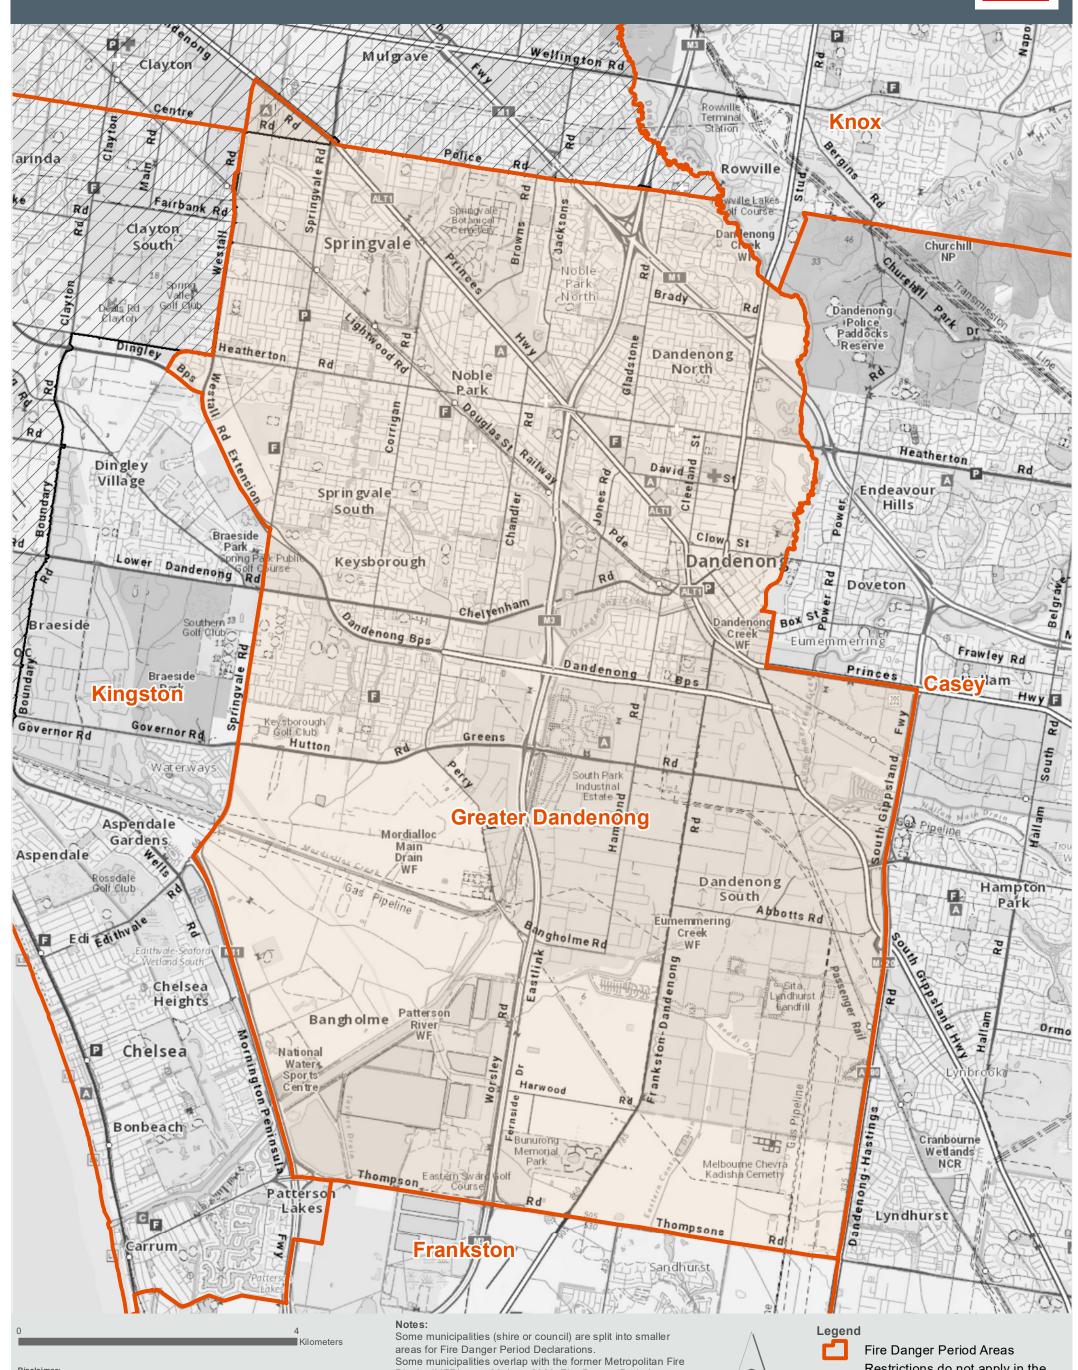

## Fire Danger Period Areas: Greater Dandenong

Disclaimer:

This map is a snapshot generated from Victorian Government data as well as data from various other sources. This does not guarantee that the publication is without flaw of any kind or is wholly appropriate for your particular purposes and therefore disclaims all liability for error, loss or damage which may arise from reliance upon it. All persons accessing this information should make appropriate enquiries to assess the currency of the data.

District (MFD) as at 30 June 2020. Fire Danger Period Restrictions do not apply in the former MFD. This map will display both these situations if applicable in this

Job ID: FDP 2024/2025 Date Prepared: 20/10/2024

Restrictions do not apply in the area formely known as Metropolitan Fire District