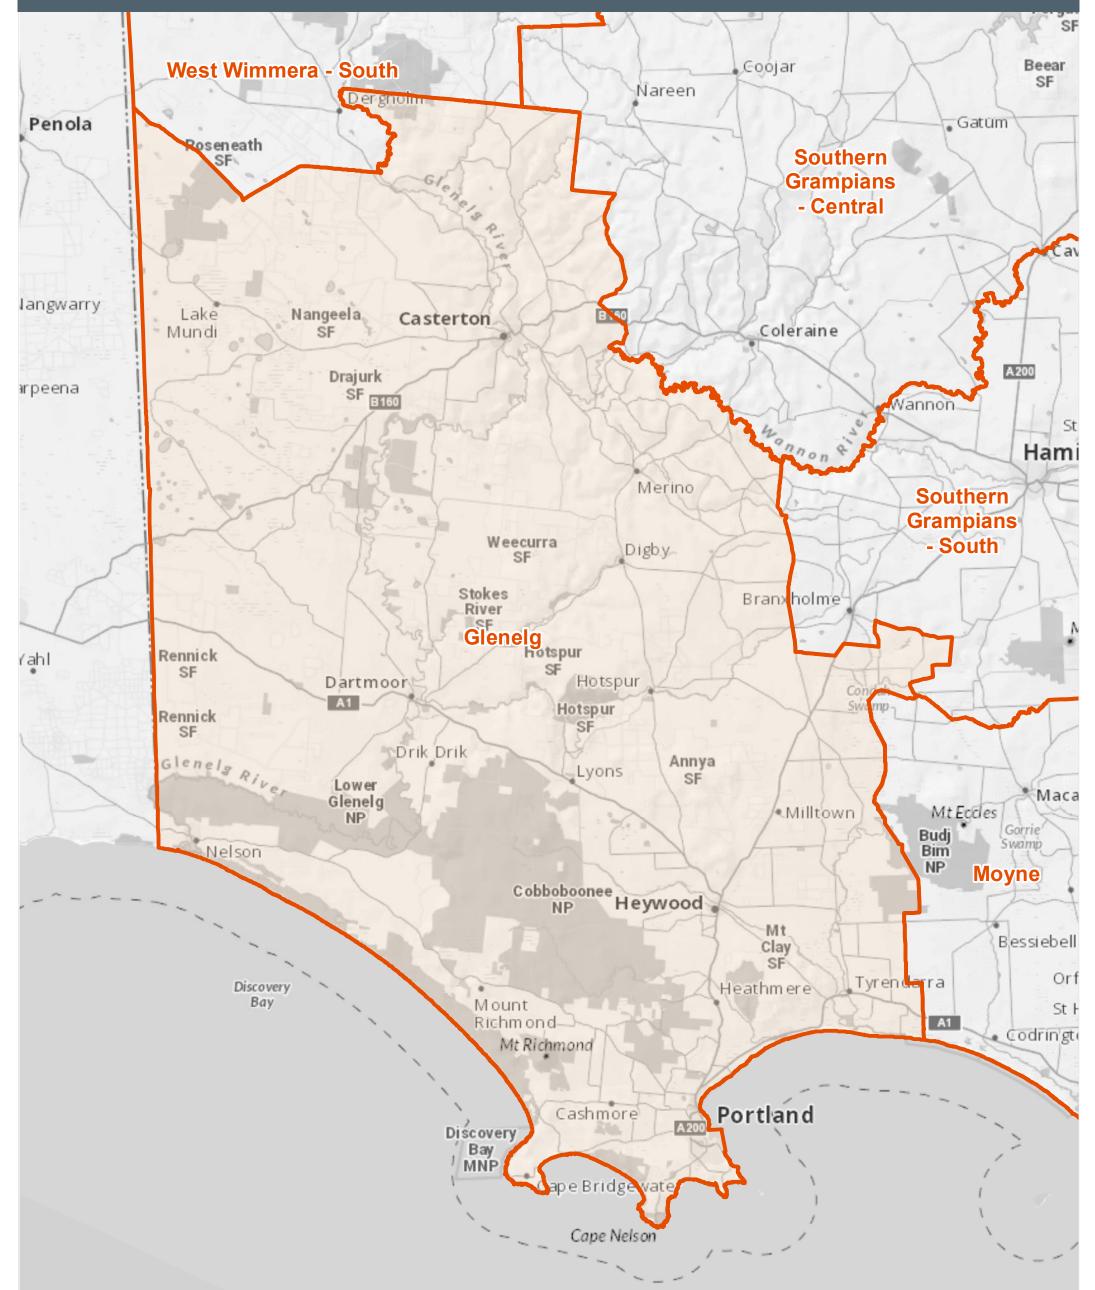

## Fire Danger Period Areas: Glenelg

## Notes:

Some municipalities (shire or council) are split into smaller areas for Fire Danger Period Declarations.

Some municipalities overlap with the former Metropolitan Fire District (MFD) as at 30 June 2020. Fire Danger Period Restrictions do not apply in the former MFD. This map will display both these situations if applicable in this

area.

Legend Fire Danger Period Areas

Job ID: FDP 2024/2025 Date Prepared: 20/10/2024