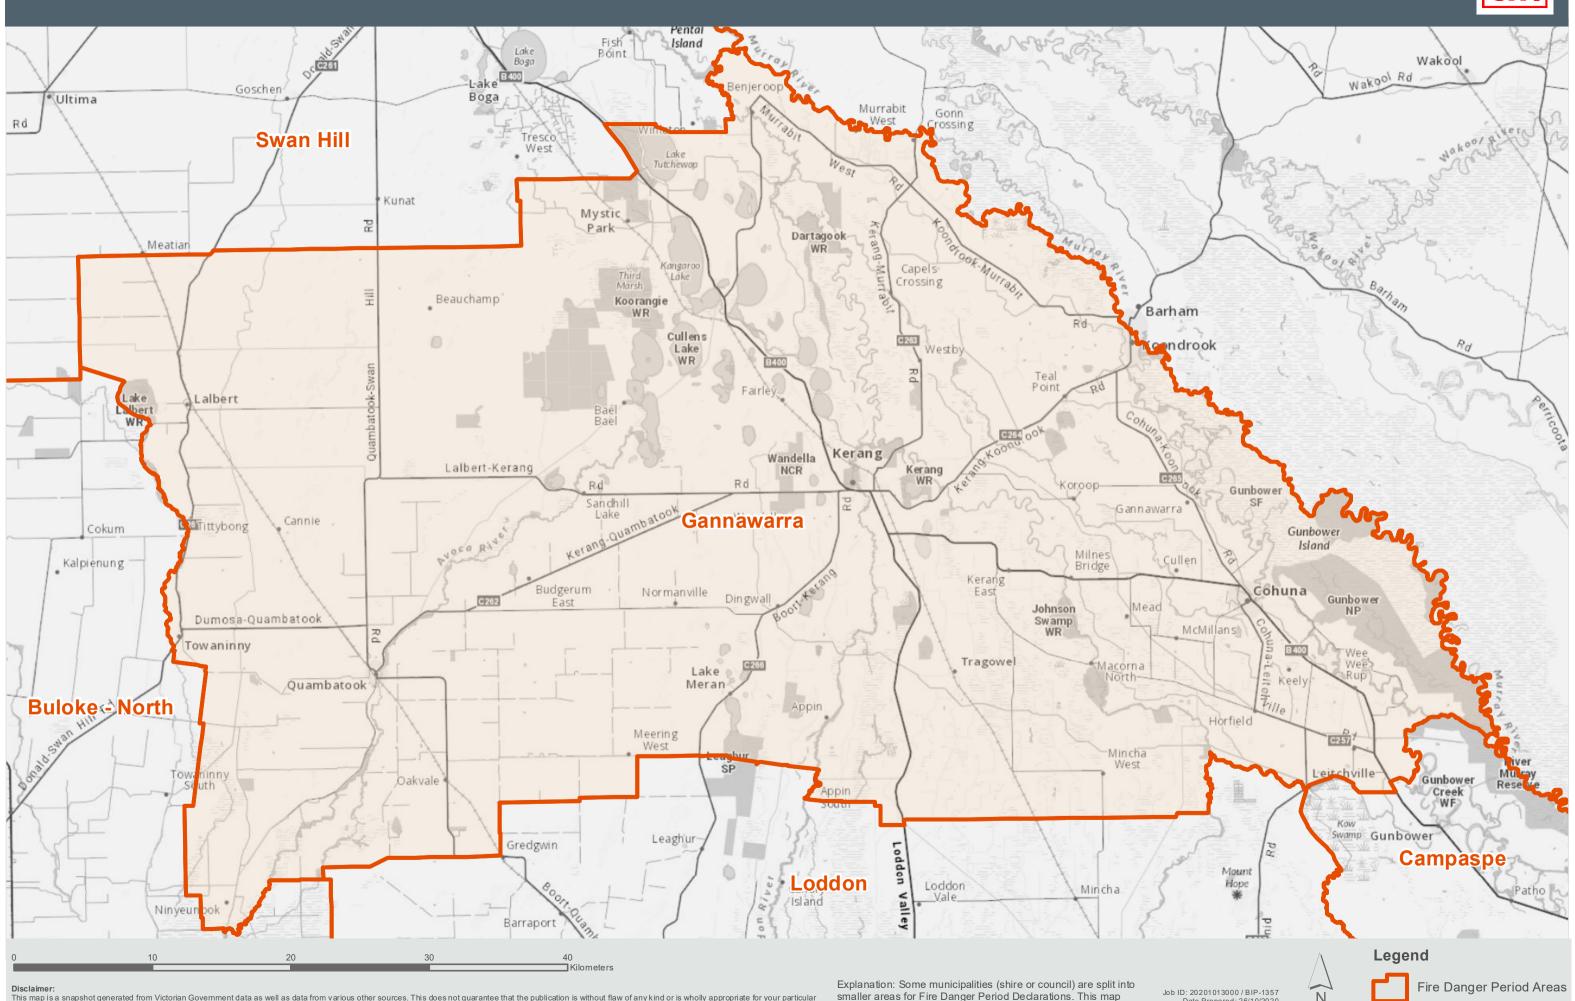

## Fire Danger Period Areas - Gannawarra

This map is a snapshot generated from Victorian Government data as well as data from various other sources. This does not guarantee that the publication is without flaw of any kind or is wholly appropriate for your particular purposes and therefore disclaims all liability for error, loss or damage which may arise from reliance upon it. All persons accessing this information should make appropriate enquiries to assess the currency of the data.

smaller areas for Fire Danger Period Declarations. This map helps understand where these splits are

Job ID: 20201013000 / BIP-1357 Date Prepared: 26/10/2020