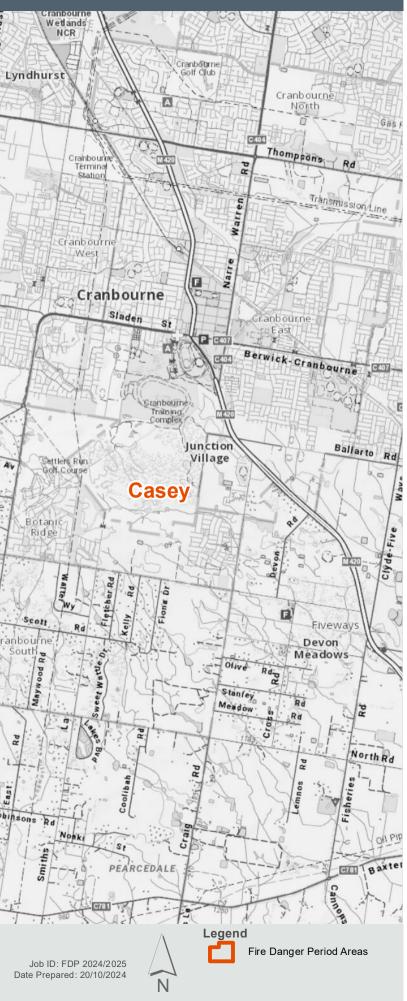

## Fire Danger Period Areas: Frankston

Some municipalities (shire or council) are split into smaller areas for Fire Danger

Period Declarations. Some municipalities overlap with the former Metropolitan Fire District (MFD) as at

Kilometers

Disclaimer

 $30\ June\ 2020.$  Fire Danger Period Restrictions do not apply in the former MFD. This map will display both these situations if applicable in this area.