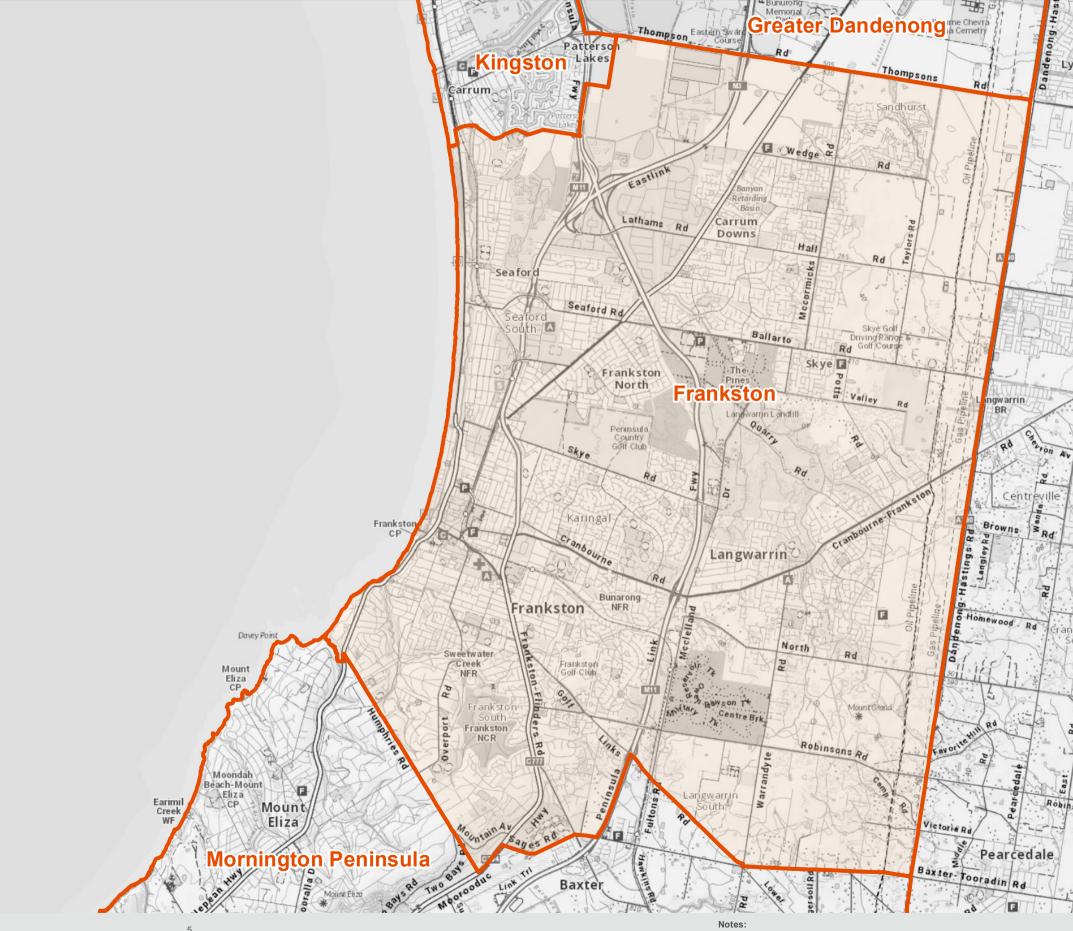

## Fire Danger Period Areas: Frankston

Some municipalities (shire or council) are split into smaller areas for Fire Danger

Period Declarations. Some municipalities overlap with the former Metropolitan Fire District (MFD) as at

Kilometers

Disclaimer

 $30\ June\ 2020.$  Fire Danger Period Restrictions do not apply in the former MFD. This map will display both these situations if applicable in this area.