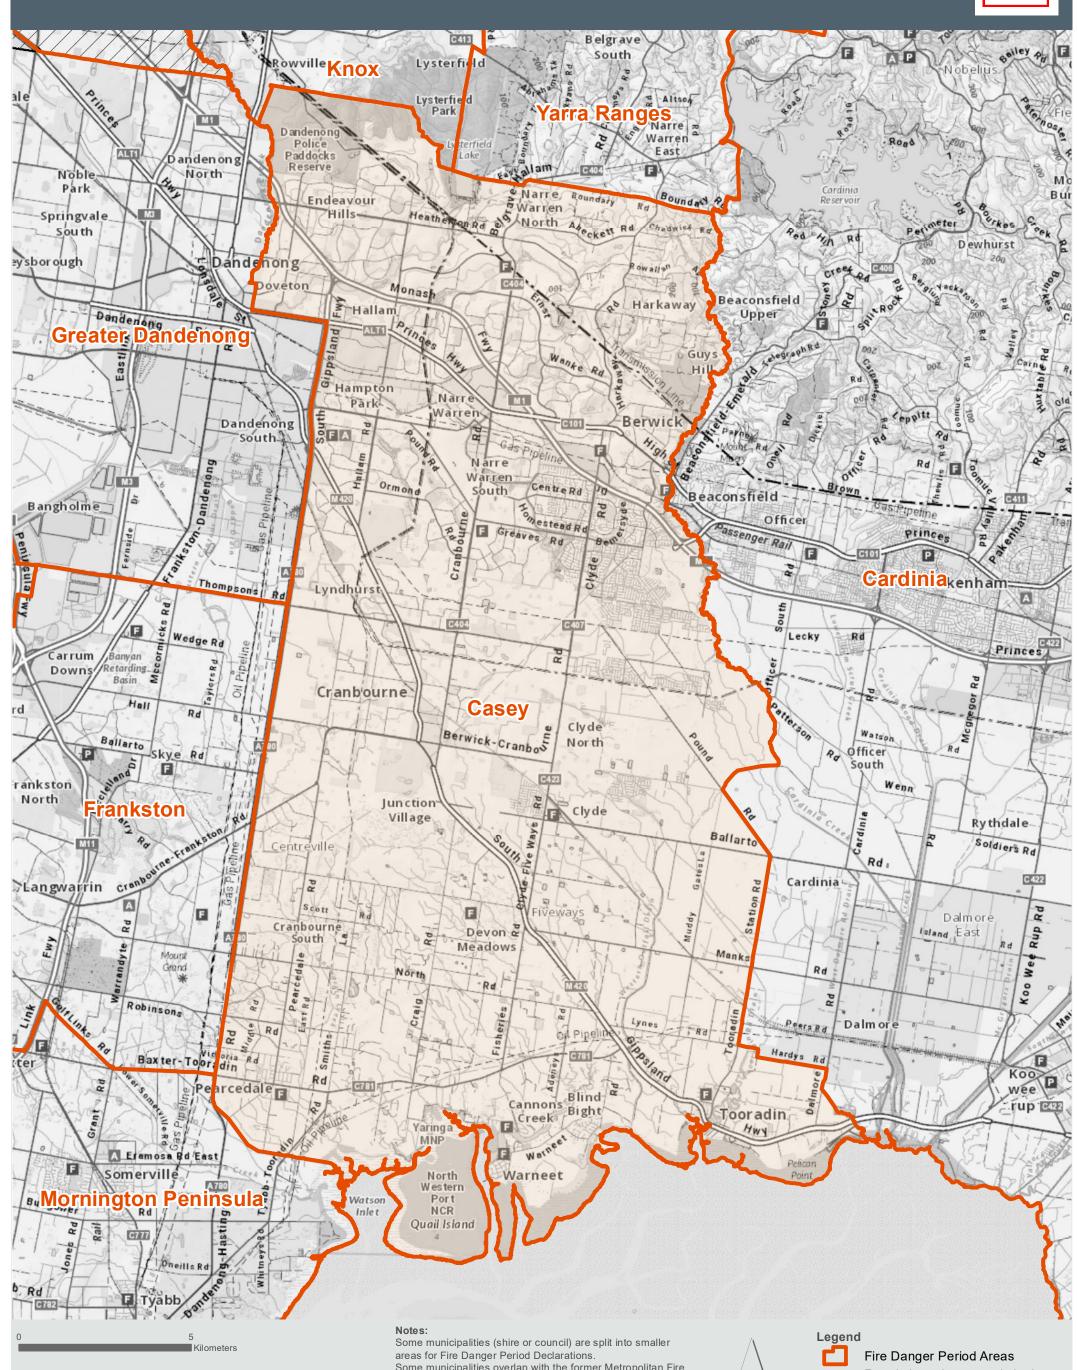

## Fire Danger Period Areas: Casey

Disclaimer:

This map is a snapshot generated from Victorian Government data as well as data from various other sources. This does not guarantee that the publication is without flaw of any kind or is wholly appropriate for your particular purposes and therefore disclaims all liability for error, loss or damage which may arise from reliance upon it. All persons accessing this information should make appropriate enquiries to assess the currency of the data.

areas for Fire Danger Period Declarations.

Some municipalities overlap with the former Metropolitan Fire District (MFD) as at 30 June 2020. Fire Danger Period Restrictions do not apply in the former MFD.

This map will display both these situations if applicable in this

Job ID: FDP 2024/2025 Date Prepared: 20/10/2024 Fire Danger Period Areas Restrictions do not apply in the area formely known as Metropolitan Fire District