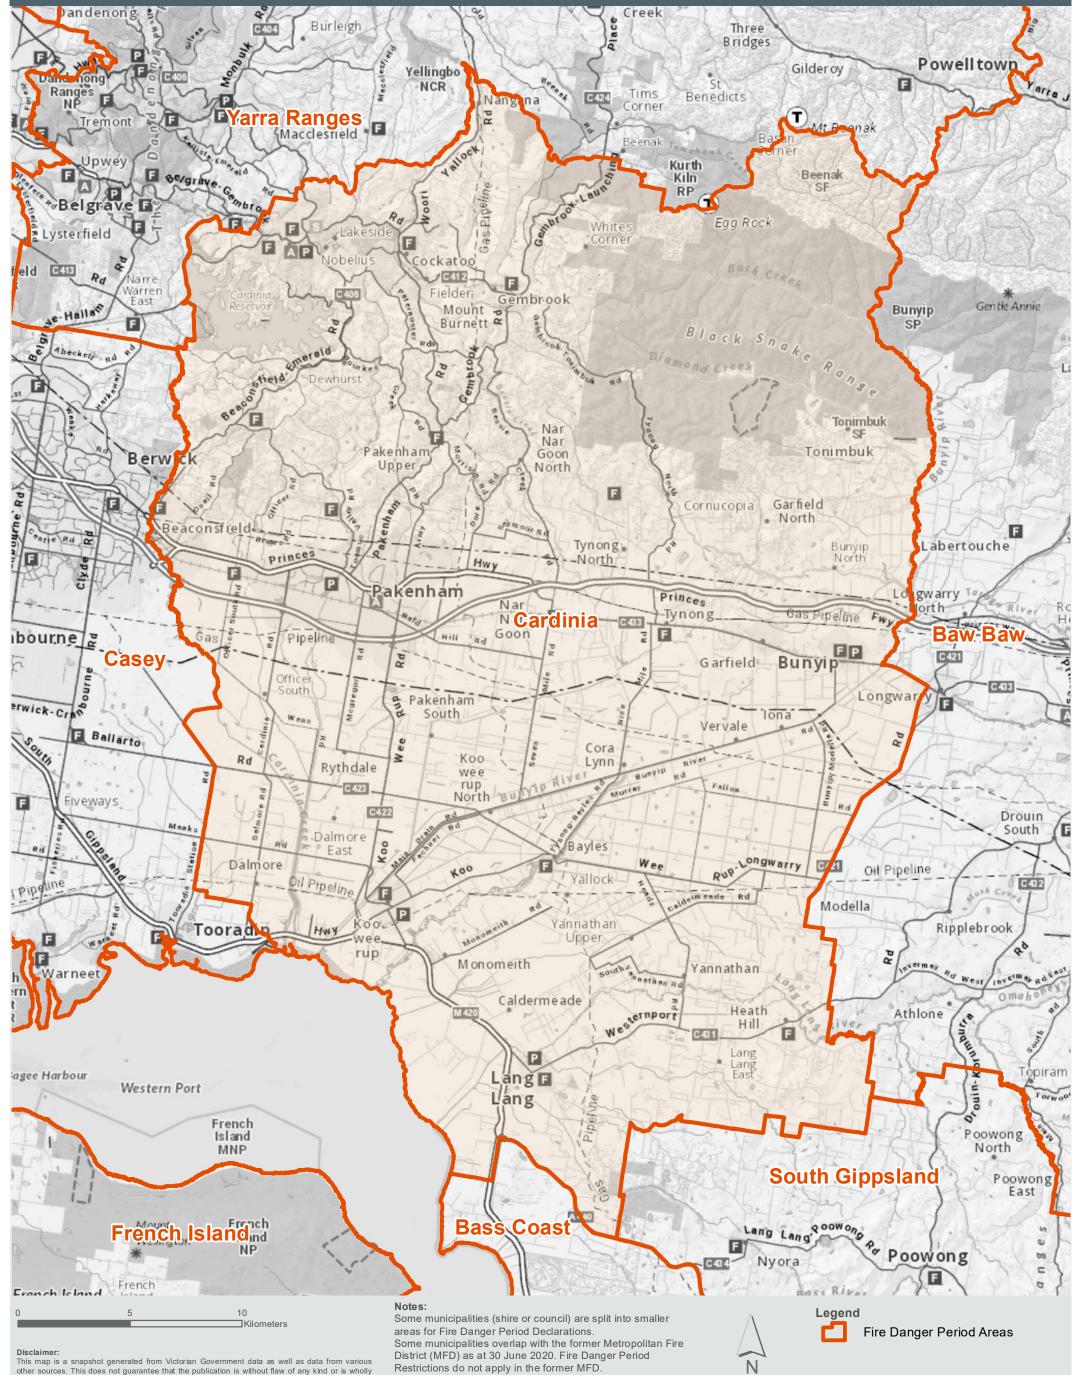

## Fire Danger Period Areas: Cardinia

This map is a snapshot generated from Victorian Government data as well as data from various other sources. This does not guarantee that the publication is without flaw of any kind or is wholly appropriate for your particular purposes and therefore disclaims all liability for error, loss or damage which may arise from reliance upon it. All persons accessing this information should make appropriate enquiries to assess the currency of the data.

This map will display both these situations if applicable in this area.

Job ID: FDP 2024/2025 Date Prepared: 20/10/2024