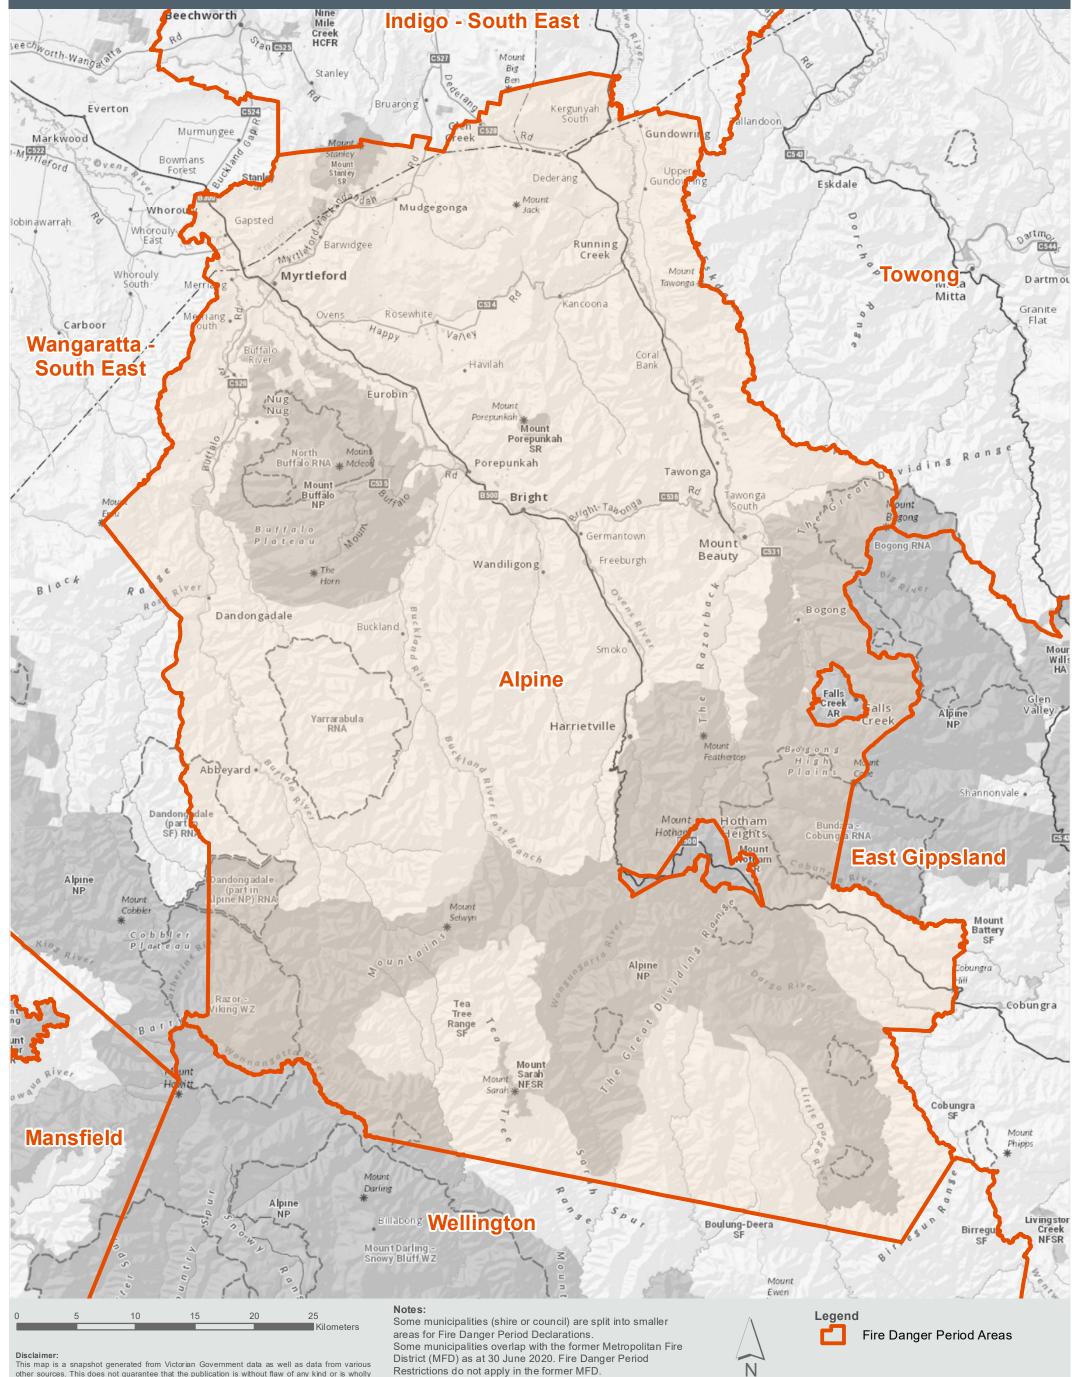

## Fire Danger Period Areas: Alpine

This map is a snapshot generated from Victorian Government data as well as data from various other sources. This does not guarantee that the publication is without flaw of any kind or is wholly appropriate for your particular purposes and therefore disclaims all liability for error, loss or damage which may arise from reliance upon it. All persons accessing this information should make appropriate enguines to assess the currency of the data. appropriate enquiries to assess the currency of the data.