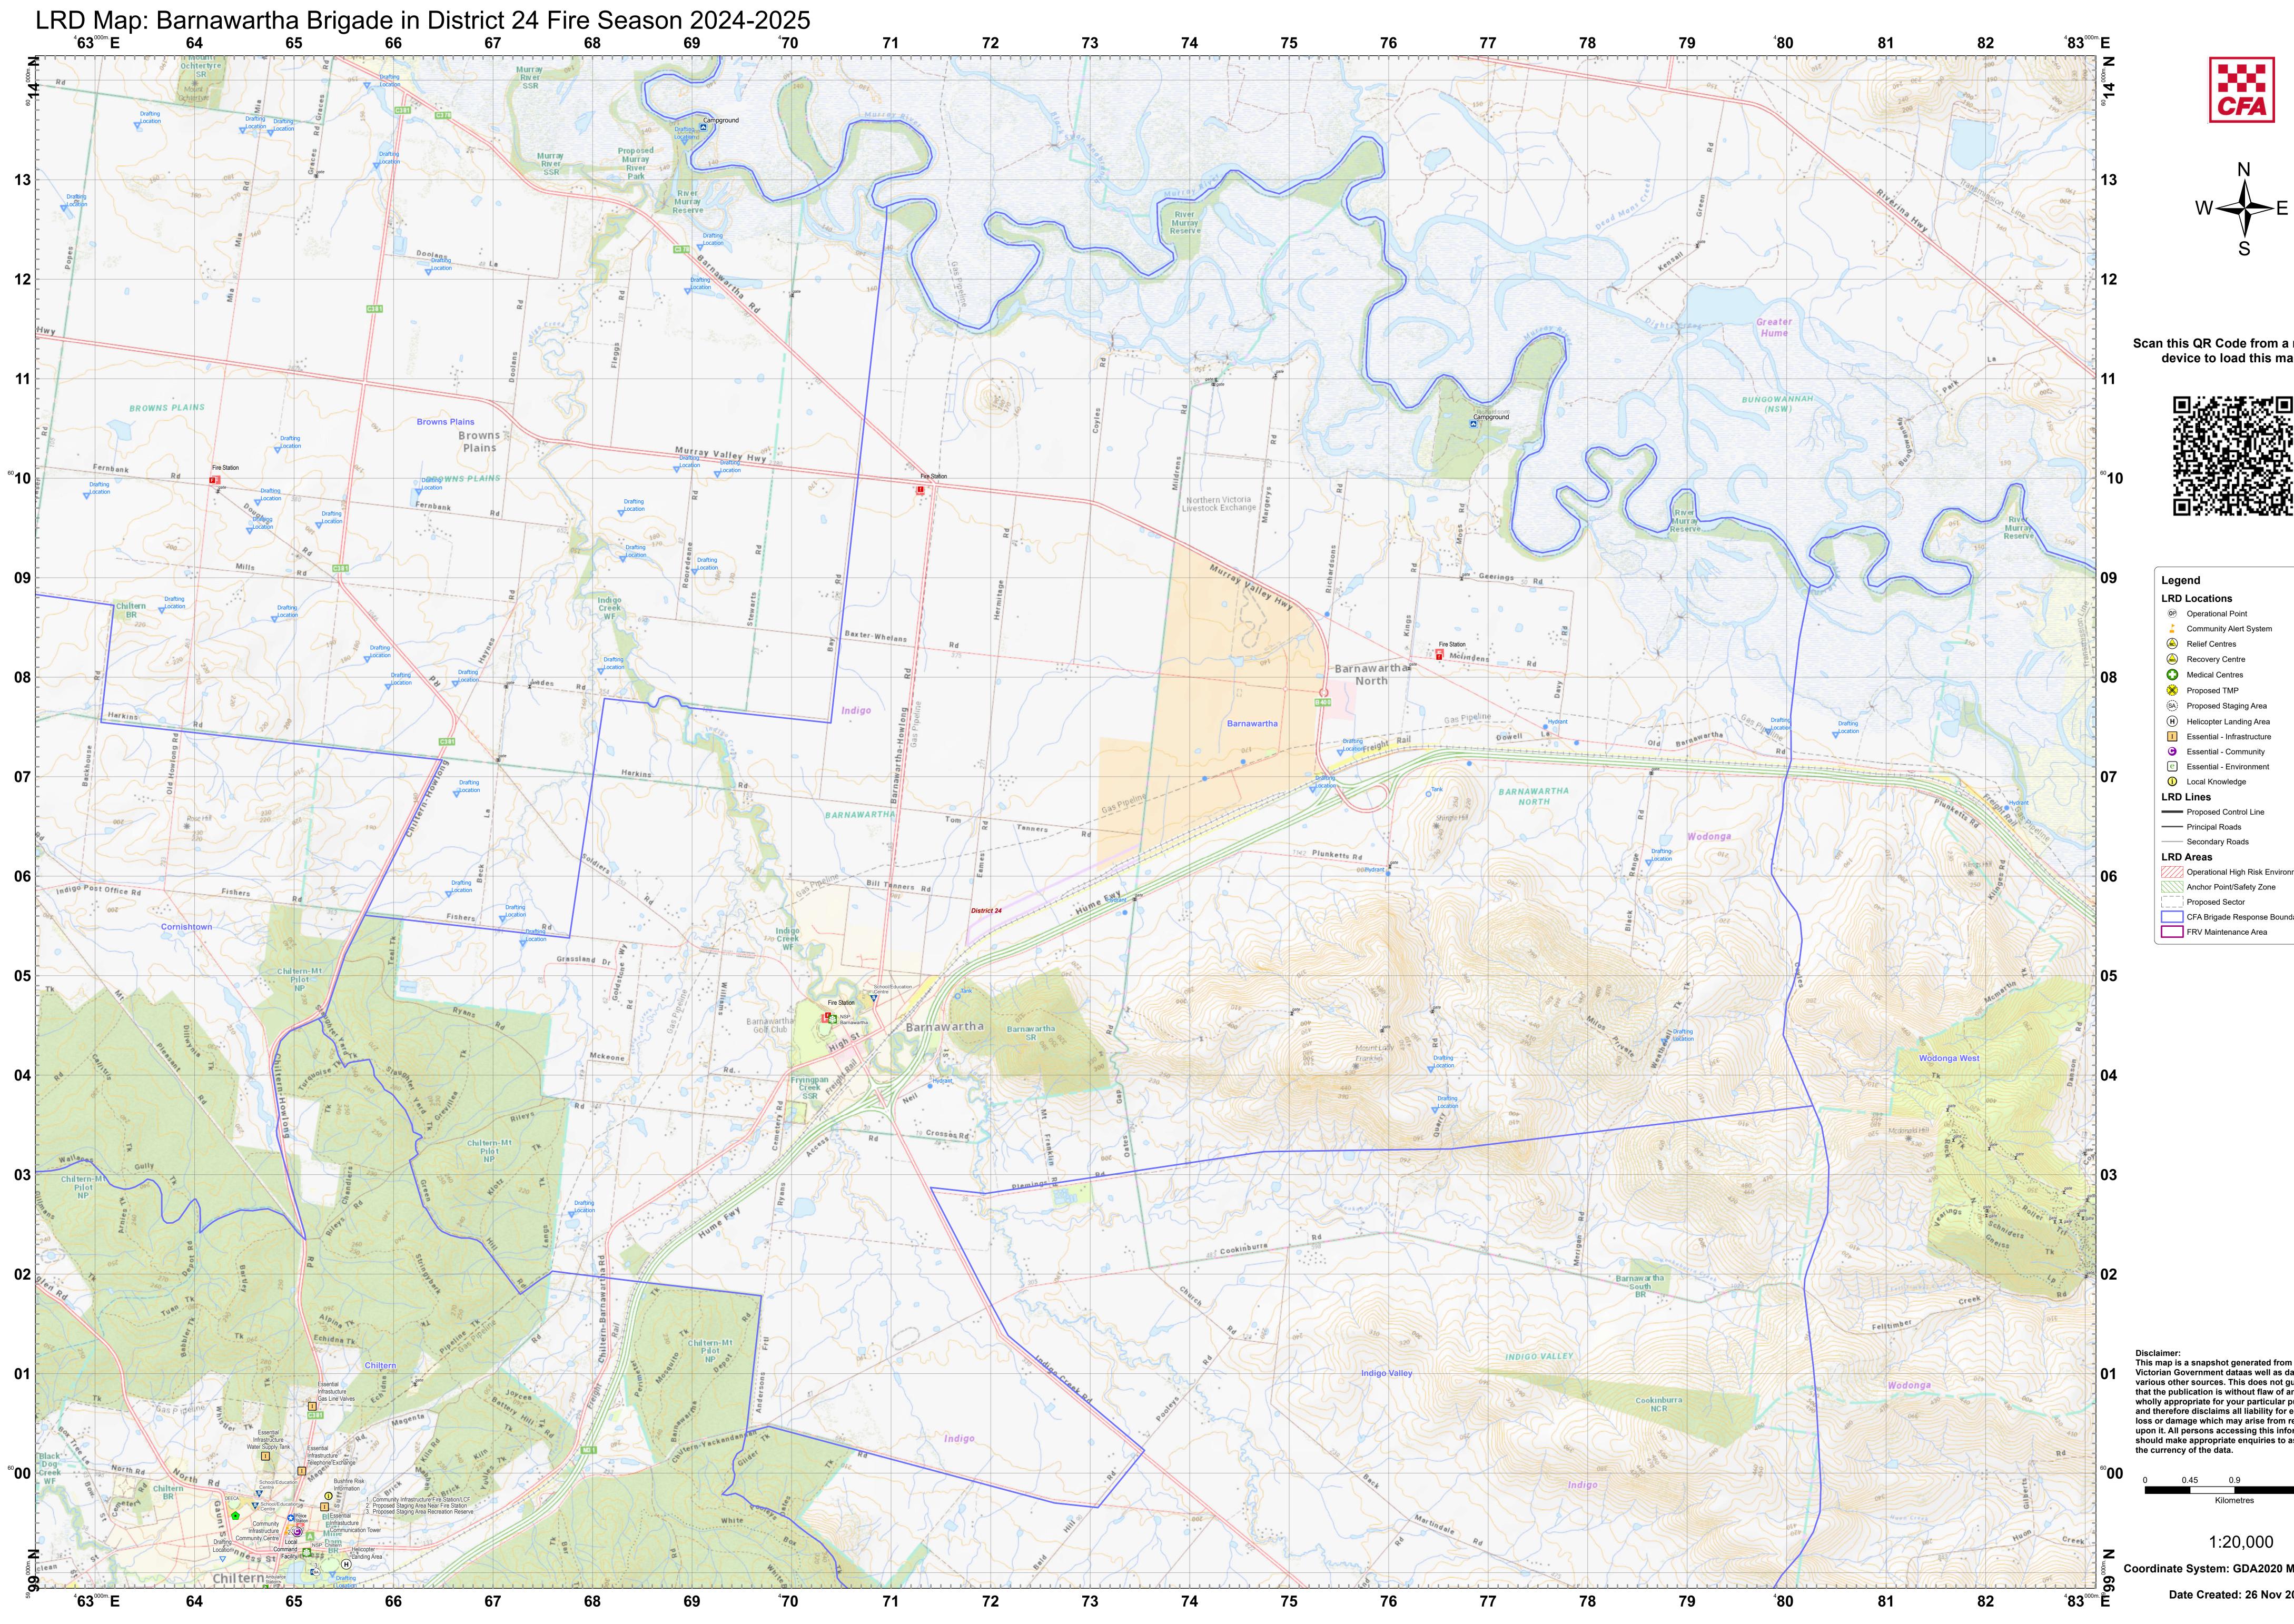

## Scan this QR Code from a mobile device to load this map.

| Legend        |                                   |
|---------------|-----------------------------------|
| LRD Locations |                                   |
| OP            | Operational Point                 |
| 1             | Community Alert System            |
| RC            | Relief Centres                    |
| REC           | Recovery Centre                   |
| 0             | Medical Centres                   |
| ※             | Proposed TMP                      |
| (SA)          | Proposed Staging Area             |
| H             | Helicopter Landing Area           |
| Ι             | Essential - Infrastructure        |
| C             | Essential - Community             |
| e             | Essential - Environment           |
| i             | Local Knowledge                   |
| LRD Lines     |                                   |
|               | Proposed Control Line             |
|               | Principal Roads                   |
|               | Secondary Roads                   |
| LRD Areas     |                                   |
|               | Operational High Risk Environment |
|               | Anchor Point/Safety Zone          |
| L             | Proposed Sector                   |
|               | CFA Brigade Response Boundaries   |
|               | FRV Maintenance Area              |

This map is a snapshot generated from Victorian Government dataas well as data from Victorian Government dataas well as data from various other sources. This does not guarantee that the publication is without flaw of any kind or is wholly appropriate for your particular purposes and therefore disclaims all liability for error, loss or damage which may arise from reliance upon it. All persons accessing this information should make appropriate enquiries to assess the currency of the data.

Coordinate System: GDA2020 MGA Zone 55

Date Created: 26 Nov 2024