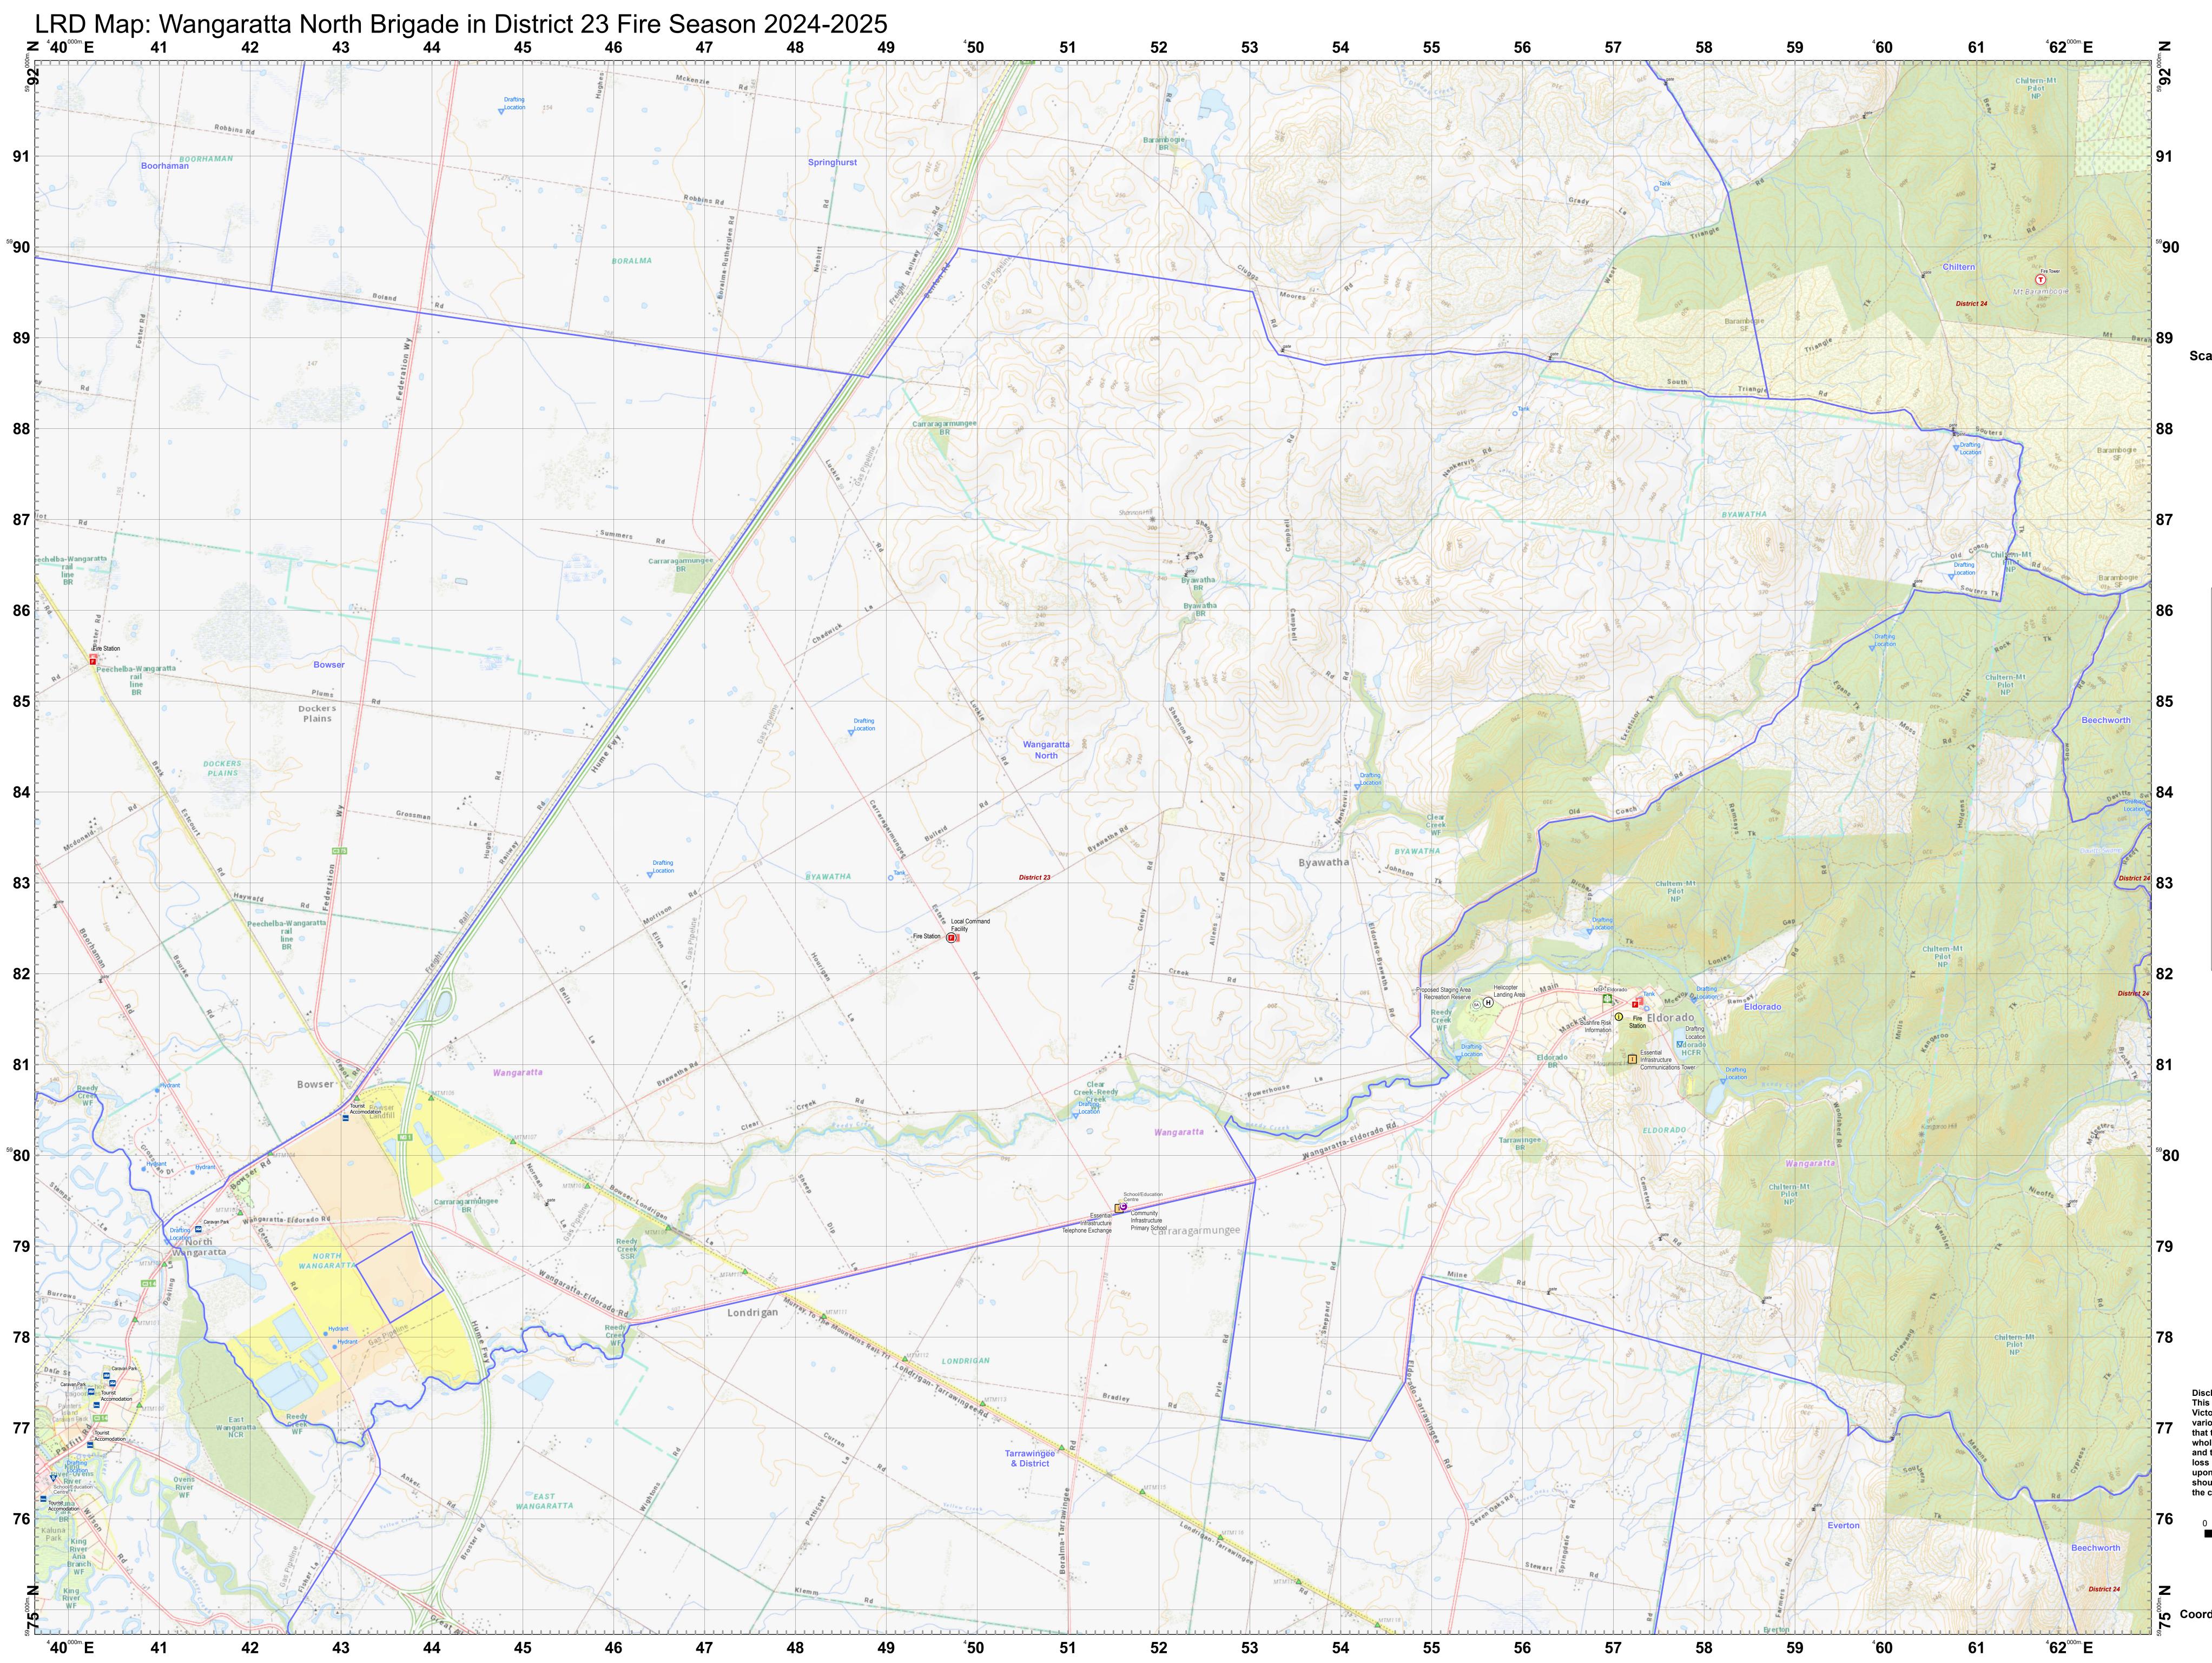

## Scan this QR Code from a mobile device to load this map.

| Legend        |                                   |
|---------------|-----------------------------------|
| LRD Locations |                                   |
| OP            | Operational Point                 |
| 1             | Community Alert System            |
| RC            | Relief Centres                    |
| REC           | Recovery Centre                   |
| 0             | Medical Centres                   |
| 8             | Proposed TMP                      |
| (SA)          | Proposed Staging Area             |
| H             | Helicopter Landing Area           |
| Ι             | Essential - Infrastructure        |
| Θ             | Essential - Community             |
| e             | Essential - Environment           |
| i             | Local Knowledge                   |
| LRD Lines     |                                   |
|               | Proposed Control Line             |
|               | Principal Roads                   |
|               | Secondary Roads                   |
| LRD Areas     |                                   |
|               | Operational High Risk Environment |
|               | Anchor Point/Safety Zone          |
|               | Proposed Sector                   |
|               | CFA Brigade Response Boundaries   |
|               | FRV Maintenance Area              |

Disclaimer: This map is a snapshot generated from Victorian Government dataas well as data from various other sources. This does not guarantee that the publication is without flaw of any kind or is wholly appropriate for your particular purposes and therefore disclaims all liability for error, loss or damage which may arise from reliance upon it. All persons accessing this information should make appropriate enquiries to assess the currency of the data.

## 1:22,500

Coordinate System: GDA2020 MGA Zone 55

Date Created: 26 Nov 2024