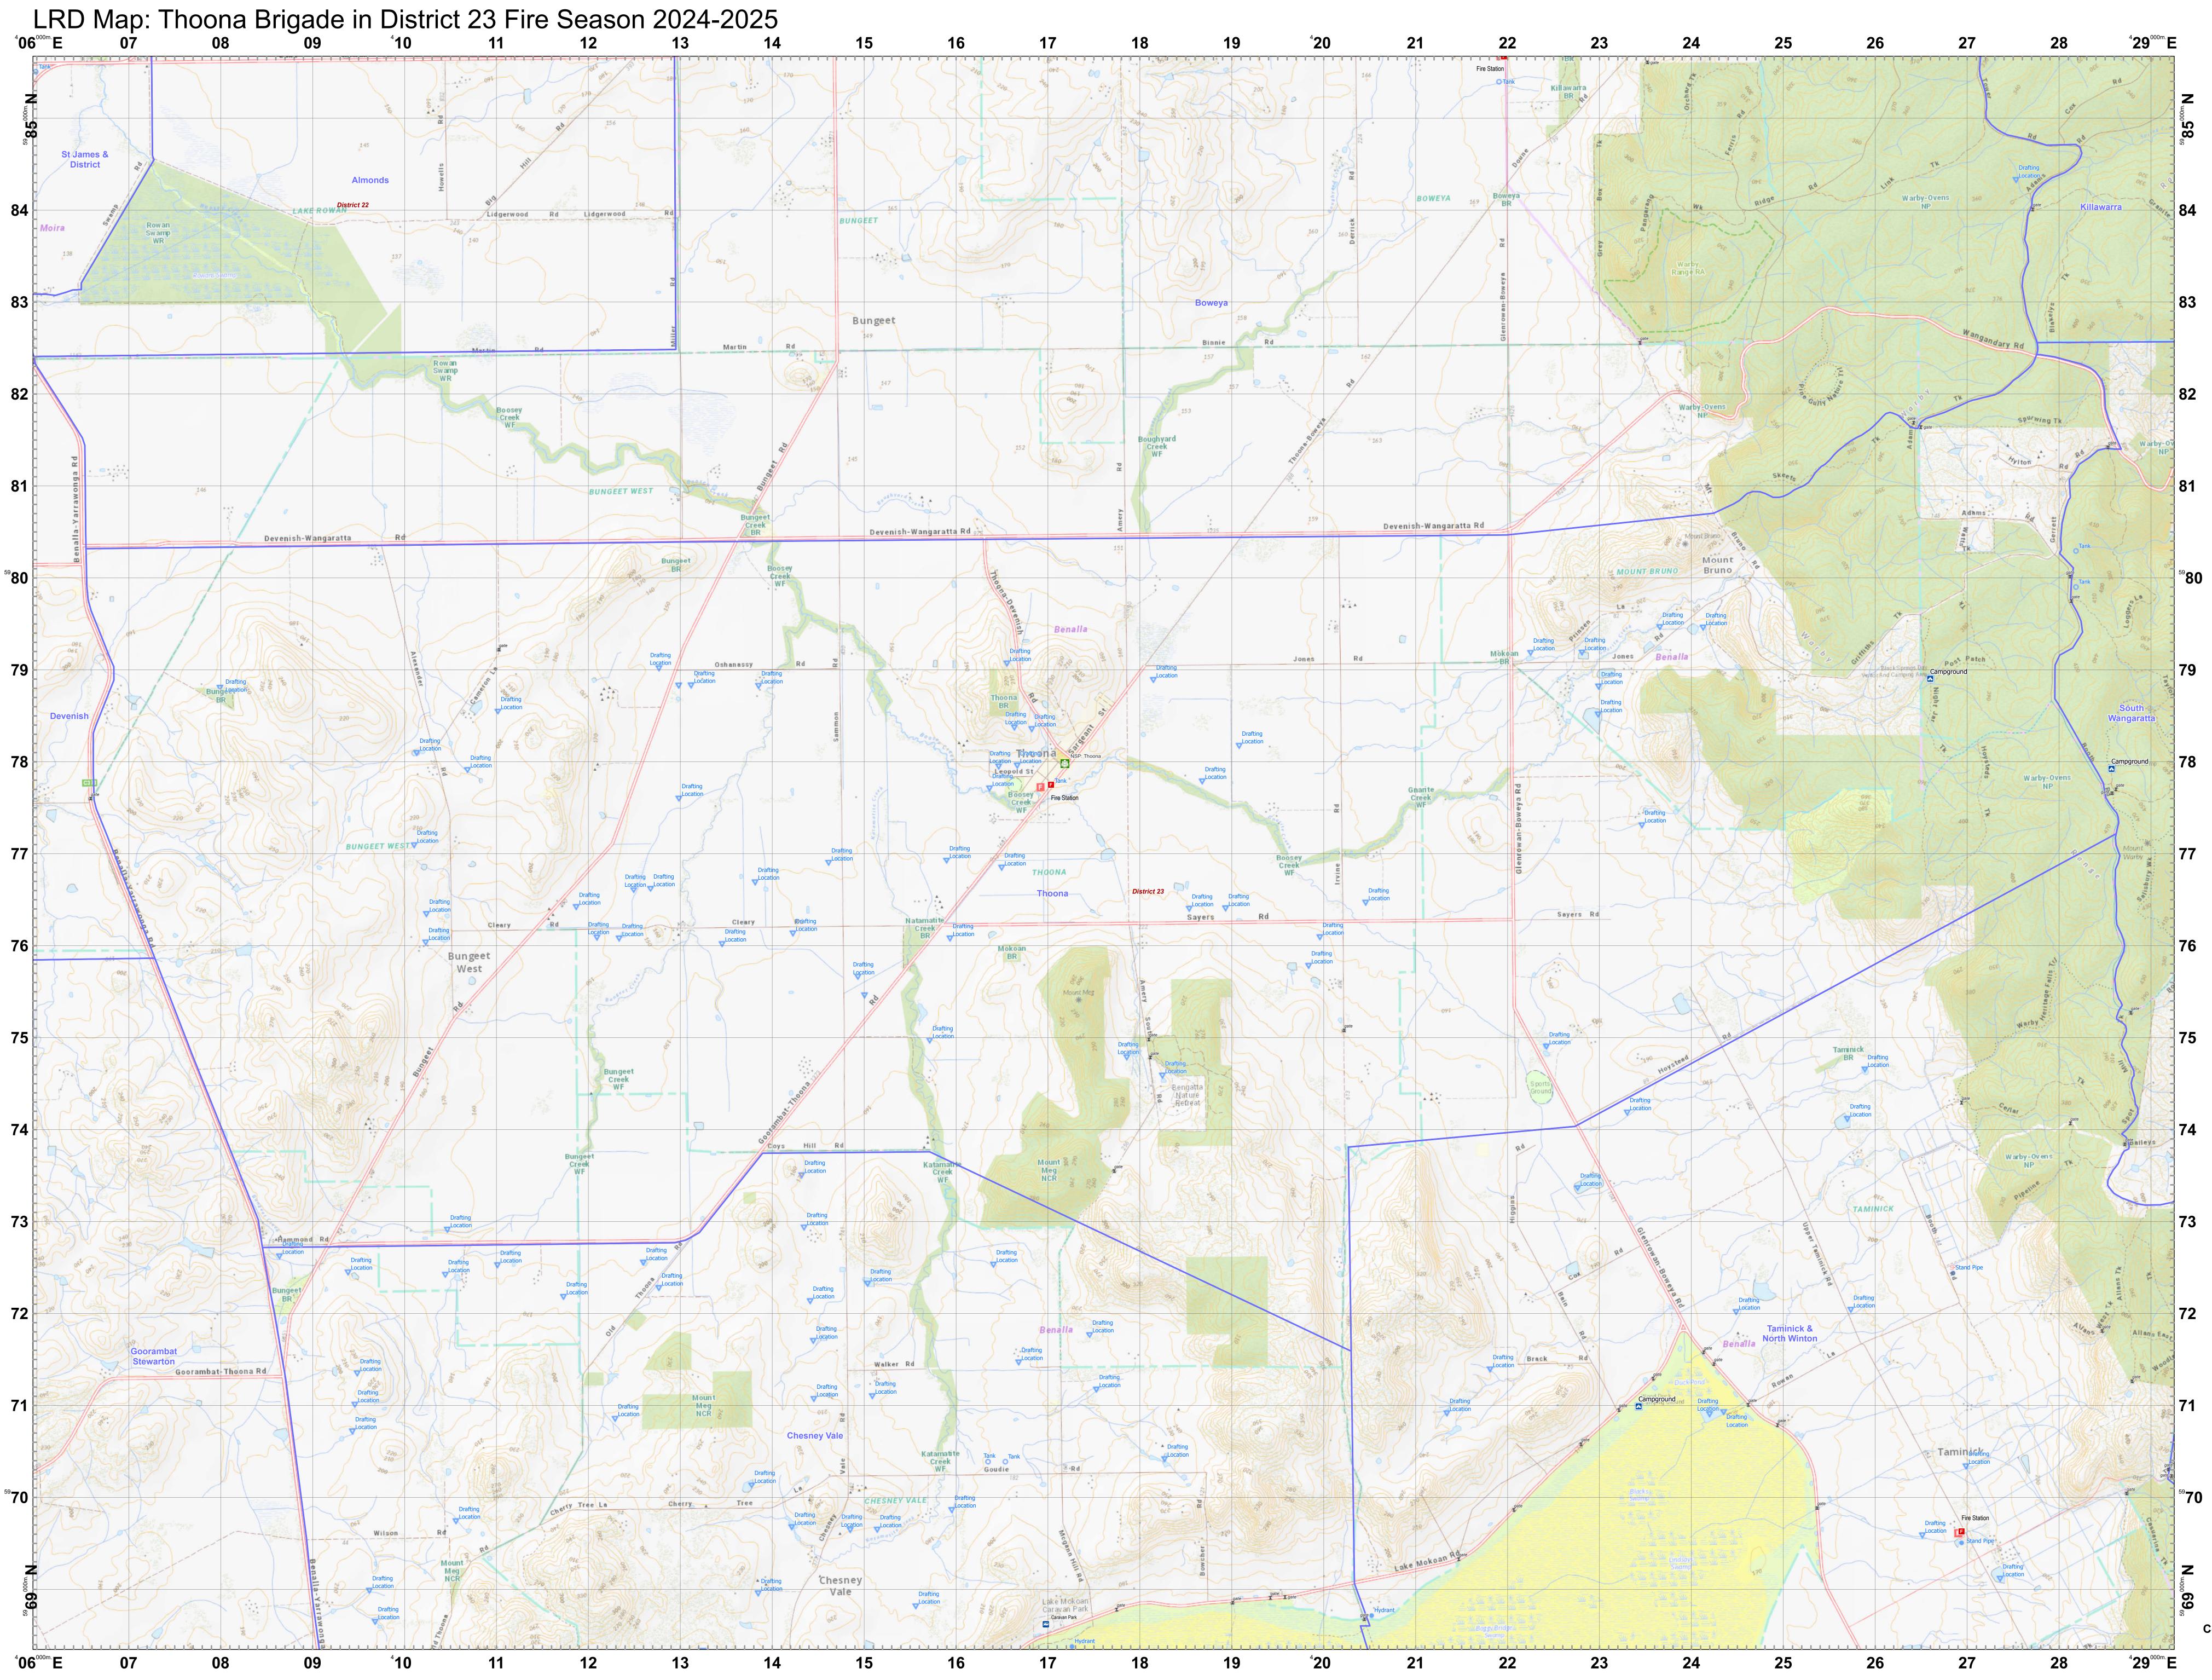

## Scan this QR Code from a mobile device to load this map.

| Legend        |                                   |
|---------------|-----------------------------------|
| LRD Locations |                                   |
| OP            | Operational Point                 |
| 1             | Community Alert System            |
| RC            | Relief Centres                    |
| REC           | Recovery Centre                   |
| 0             | Medical Centres                   |
| 8             | Proposed TMP                      |
| (SA)          | Proposed Staging Area             |
| H             | Helicopter Landing Area           |
| Ι             | Essential - Infrastructure        |
| Θ             | Essential - Community             |
| e             | Essential - Environment           |
| i             | Local Knowledge                   |
| LRD Lines     |                                   |
|               | Proposed Control Line             |
|               | Principal Roads                   |
|               | Secondary Roads                   |
| LRD Areas     |                                   |
|               | Operational High Risk Environment |
|               | Anchor Point/Safety Zone          |
| L             | Proposed Sector                   |
|               | CFA Brigade Response Boundaries   |
|               | FRV Maintenance Area              |

## 1:22,500

Coordinate System: GDA2020 MGA Zone 55

Date Created: 26 Nov 2024