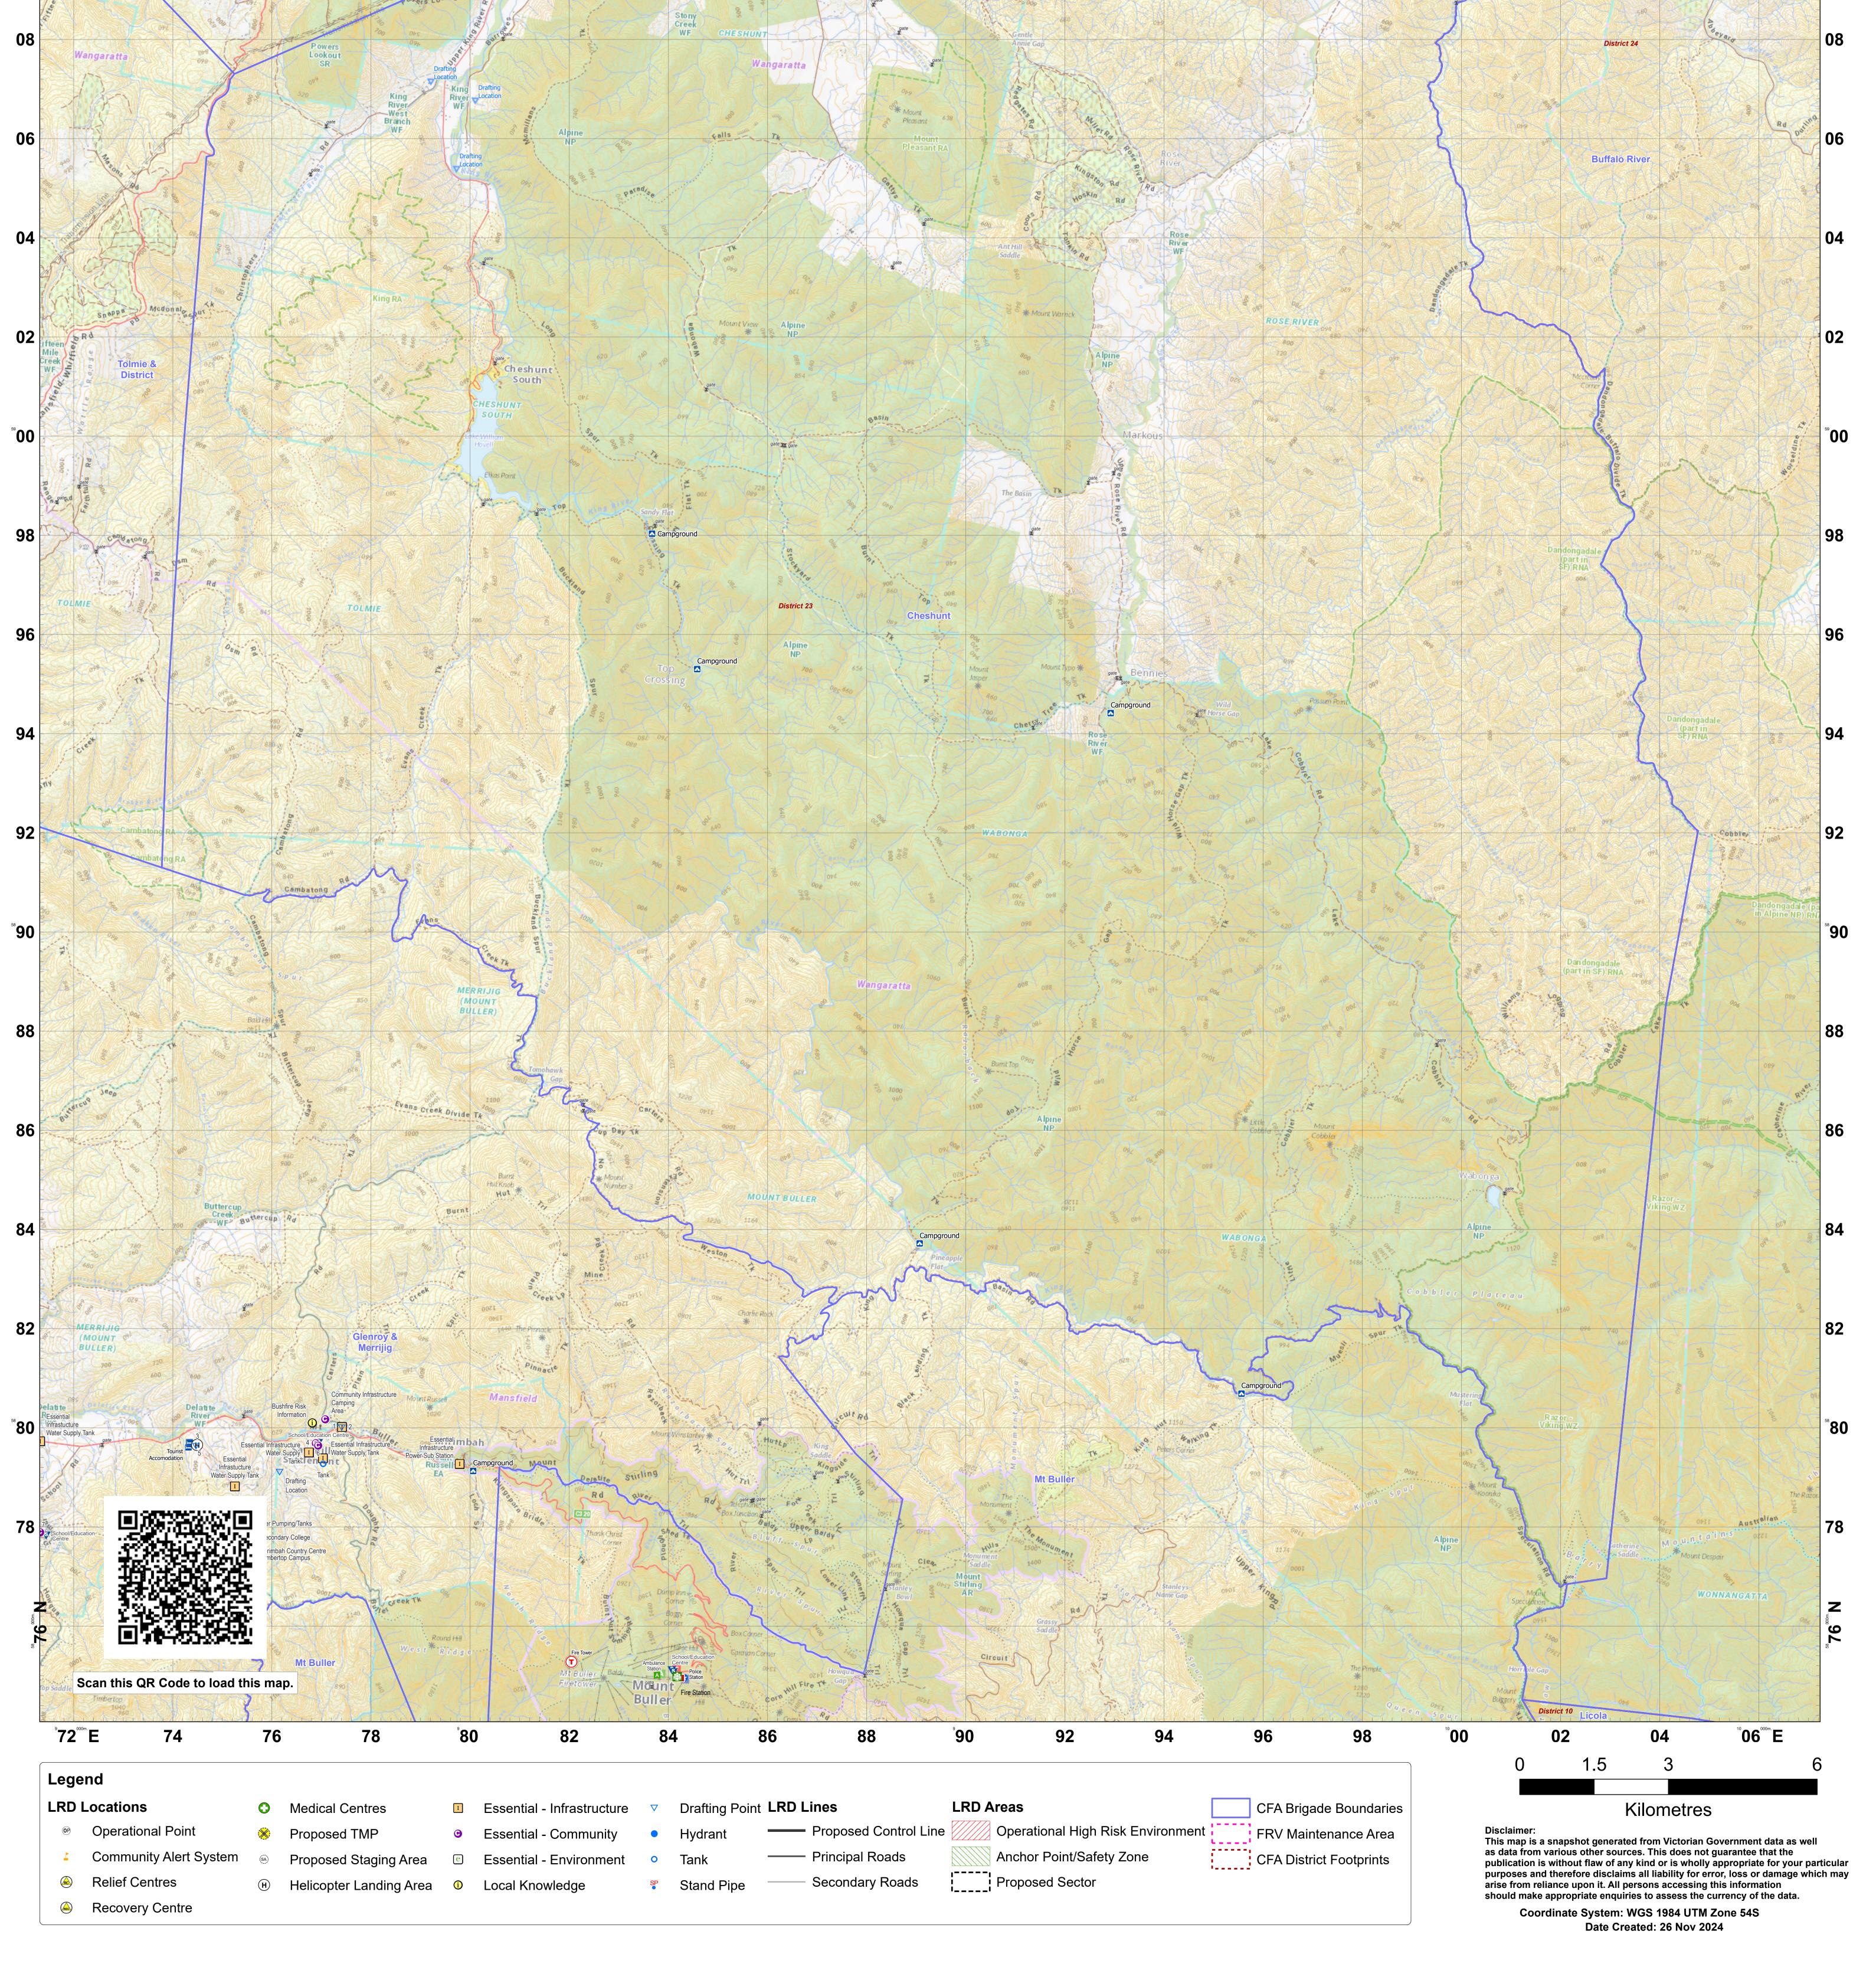

LRD Map: Cheshunt Brigade in District 23 Fire Season 2024-2025 <sup>°</sup>**72**<sup>°00m.</sup> E °**80** <sup>10</sup>**06**<sup>000m.</sup>**E** 74 78 76 82 84 86 °**90** 92 98 <sup>10</sup>**00** 94 96 02 04 88 Myrrhee. WHITFIELD Ζ **20** 30 gate  $\mathbb{N}$ 8. Community Infrastructure Police Station 9. Community Infrastructure Church 10. Community Infrastructure General/Fuel Store 11. Community Infrastructure Memorial Hall 2. Community Infrastructure Hotel 3. Community Infrastructure Primary School  $W \leq$ CFA DEECA Community Infrastructure 18 La & Church 18 Helicopter Landing Area NSP: Whitfield Essential Infrastructure Water Supply Tanks Essential Infrastructure Water Treatment Plant ishfire Ris Community Infrastructure Whitlands Church Community Infrastructure Recreation Reserve
Proposed Staging Area Sports Oval
Community Infrastructure Childcare Centre
Essential Infrastructure Communication Tower Myrrhee 16 16 8. Essential Infrastucture EAS Repeater Tower Beas Location Community Infrastructure Childcare Centre
Community Infrastructure Fire Station
Community Infrastructure Church
Helicopter Landing Area
Community Infrastructure General Store
Essential Infrastructure Telephone Exchange
Community Infrastructure Public Hall EDI UPPER spur Whitfield & District Drum Top RA 14 14 Cheshunt (H) Dandon River Essential Infrastructure Fire Bushfire Landing Are Station Risk munication Tow WF Information 15 gate sec gate 12 12 Rose River Buffalo River-Rose River WF Wabonga Patrol gate TK SECTK <sup>59</sup>10 <sup>59</sup>**10** gate X gate Alpine