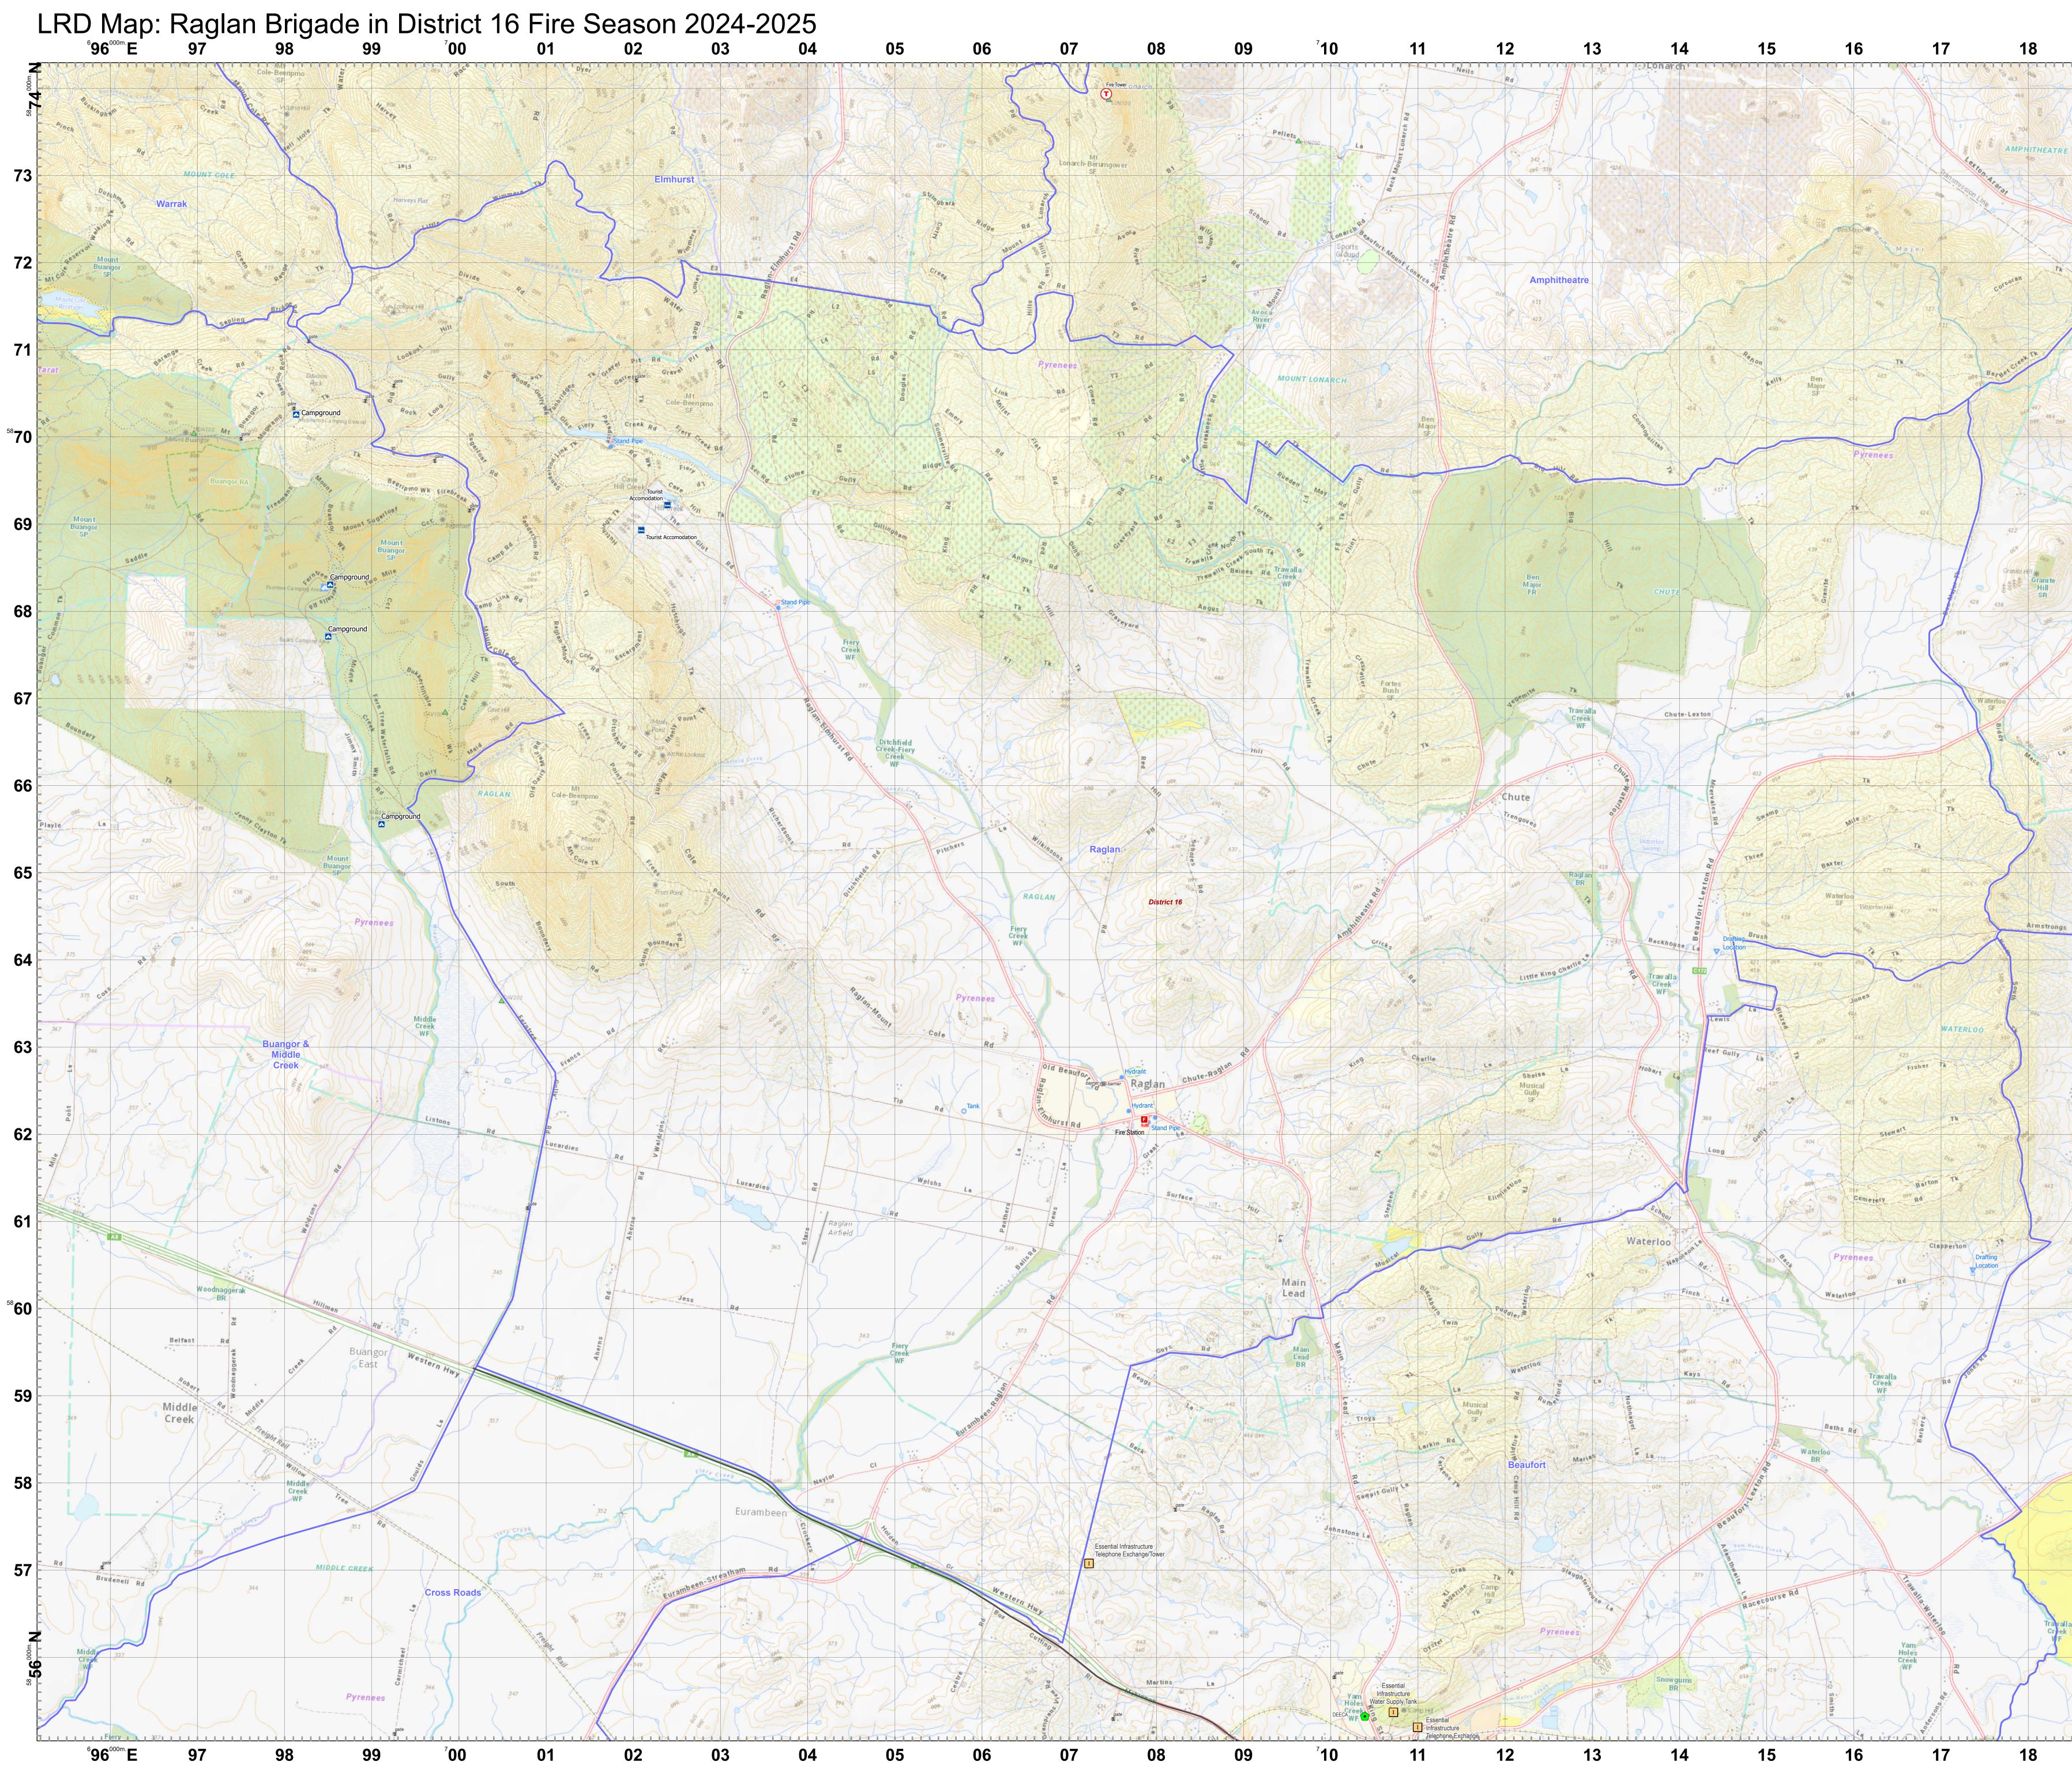

## Scan this QR Code from a mobile device to load this map.

| Legend        |                                   |
|---------------|-----------------------------------|
| LRD Locations |                                   |
| OP            | Operational Point                 |
| 1             | Community Alert System            |
| RC            | Relief Centres                    |
| REC           | Recovery Centre                   |
| 0             | Medical Centres                   |
| 8             | Proposed TMP                      |
| (SA)          | Proposed Staging Area             |
| H             | Helicopter Landing Area           |
| Ι             | Essential - Infrastructure        |
| Θ             | Essential - Community             |
| e             | Essential - Environment           |
| i             | Local Knowledge                   |
| LRD Lines     |                                   |
|               | Proposed Control Line             |
|               | Principal Roads                   |
|               | Secondary Roads                   |
| LRD Areas     |                                   |
|               | Operational High Risk Environment |
|               | Anchor Point/Safety Zone          |
|               | Proposed Sector                   |
|               | CFA Brigade Response Boundaries   |
|               | FRV Maintenance Area              |

## 1:25,000

Coordinate System: GDA2020 MGA Zone 54

Date Created: 26 Nov 2024