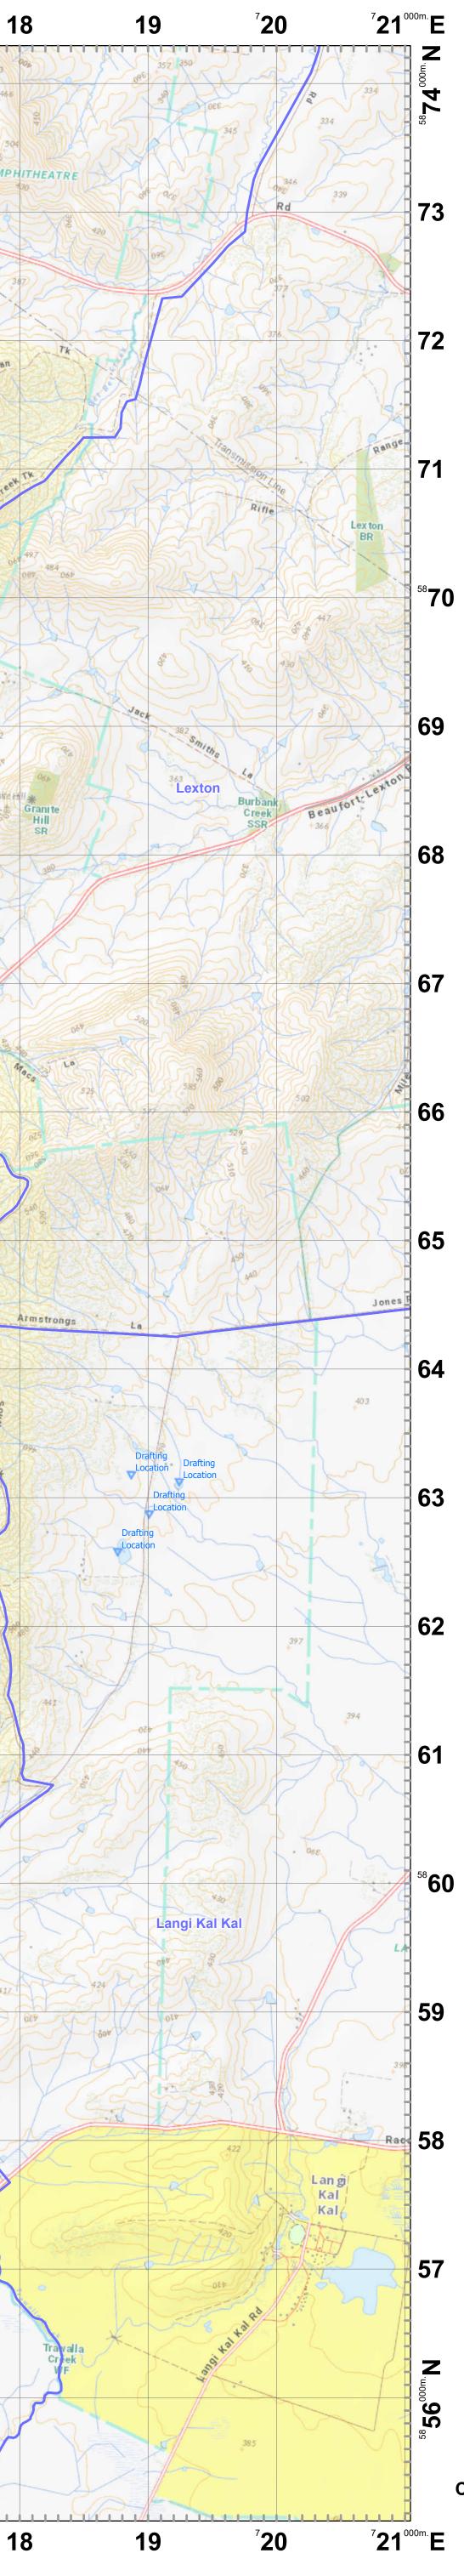

## Scan this QR Code from a mobile device to load this map.

| Legend        |                                   |
|---------------|-----------------------------------|
| LRD Locations |                                   |
| OP            | Operational Point                 |
| 1             | Community Alert System            |
| RC            | Relief Centres                    |
| REC           | Recovery Centre                   |
| 0             | Medical Centres                   |
| 8             | Proposed TMP                      |
| (SA)          | Proposed Staging Area             |
| H             | Helicopter Landing Area           |
| Ι             | Essential - Infrastructure        |
| Θ             | Essential - Community             |
| e             | Essential - Environment           |
| i             | Local Knowledge                   |
| LRD Lines     |                                   |
|               | Proposed Control Line             |
|               | Principal Roads                   |
|               | Secondary Roads                   |
| LRD Areas     |                                   |
|               | Operational High Risk Environment |
|               | Anchor Point/Safety Zone          |
|               | Proposed Sector                   |
|               | CFA Brigade Response Boundaries   |
|               | FRV Maintenance Area              |

## 1:25,000

Coordinate System: GDA2020 MGA Zone 54

Date Created: 26 Nov 2024