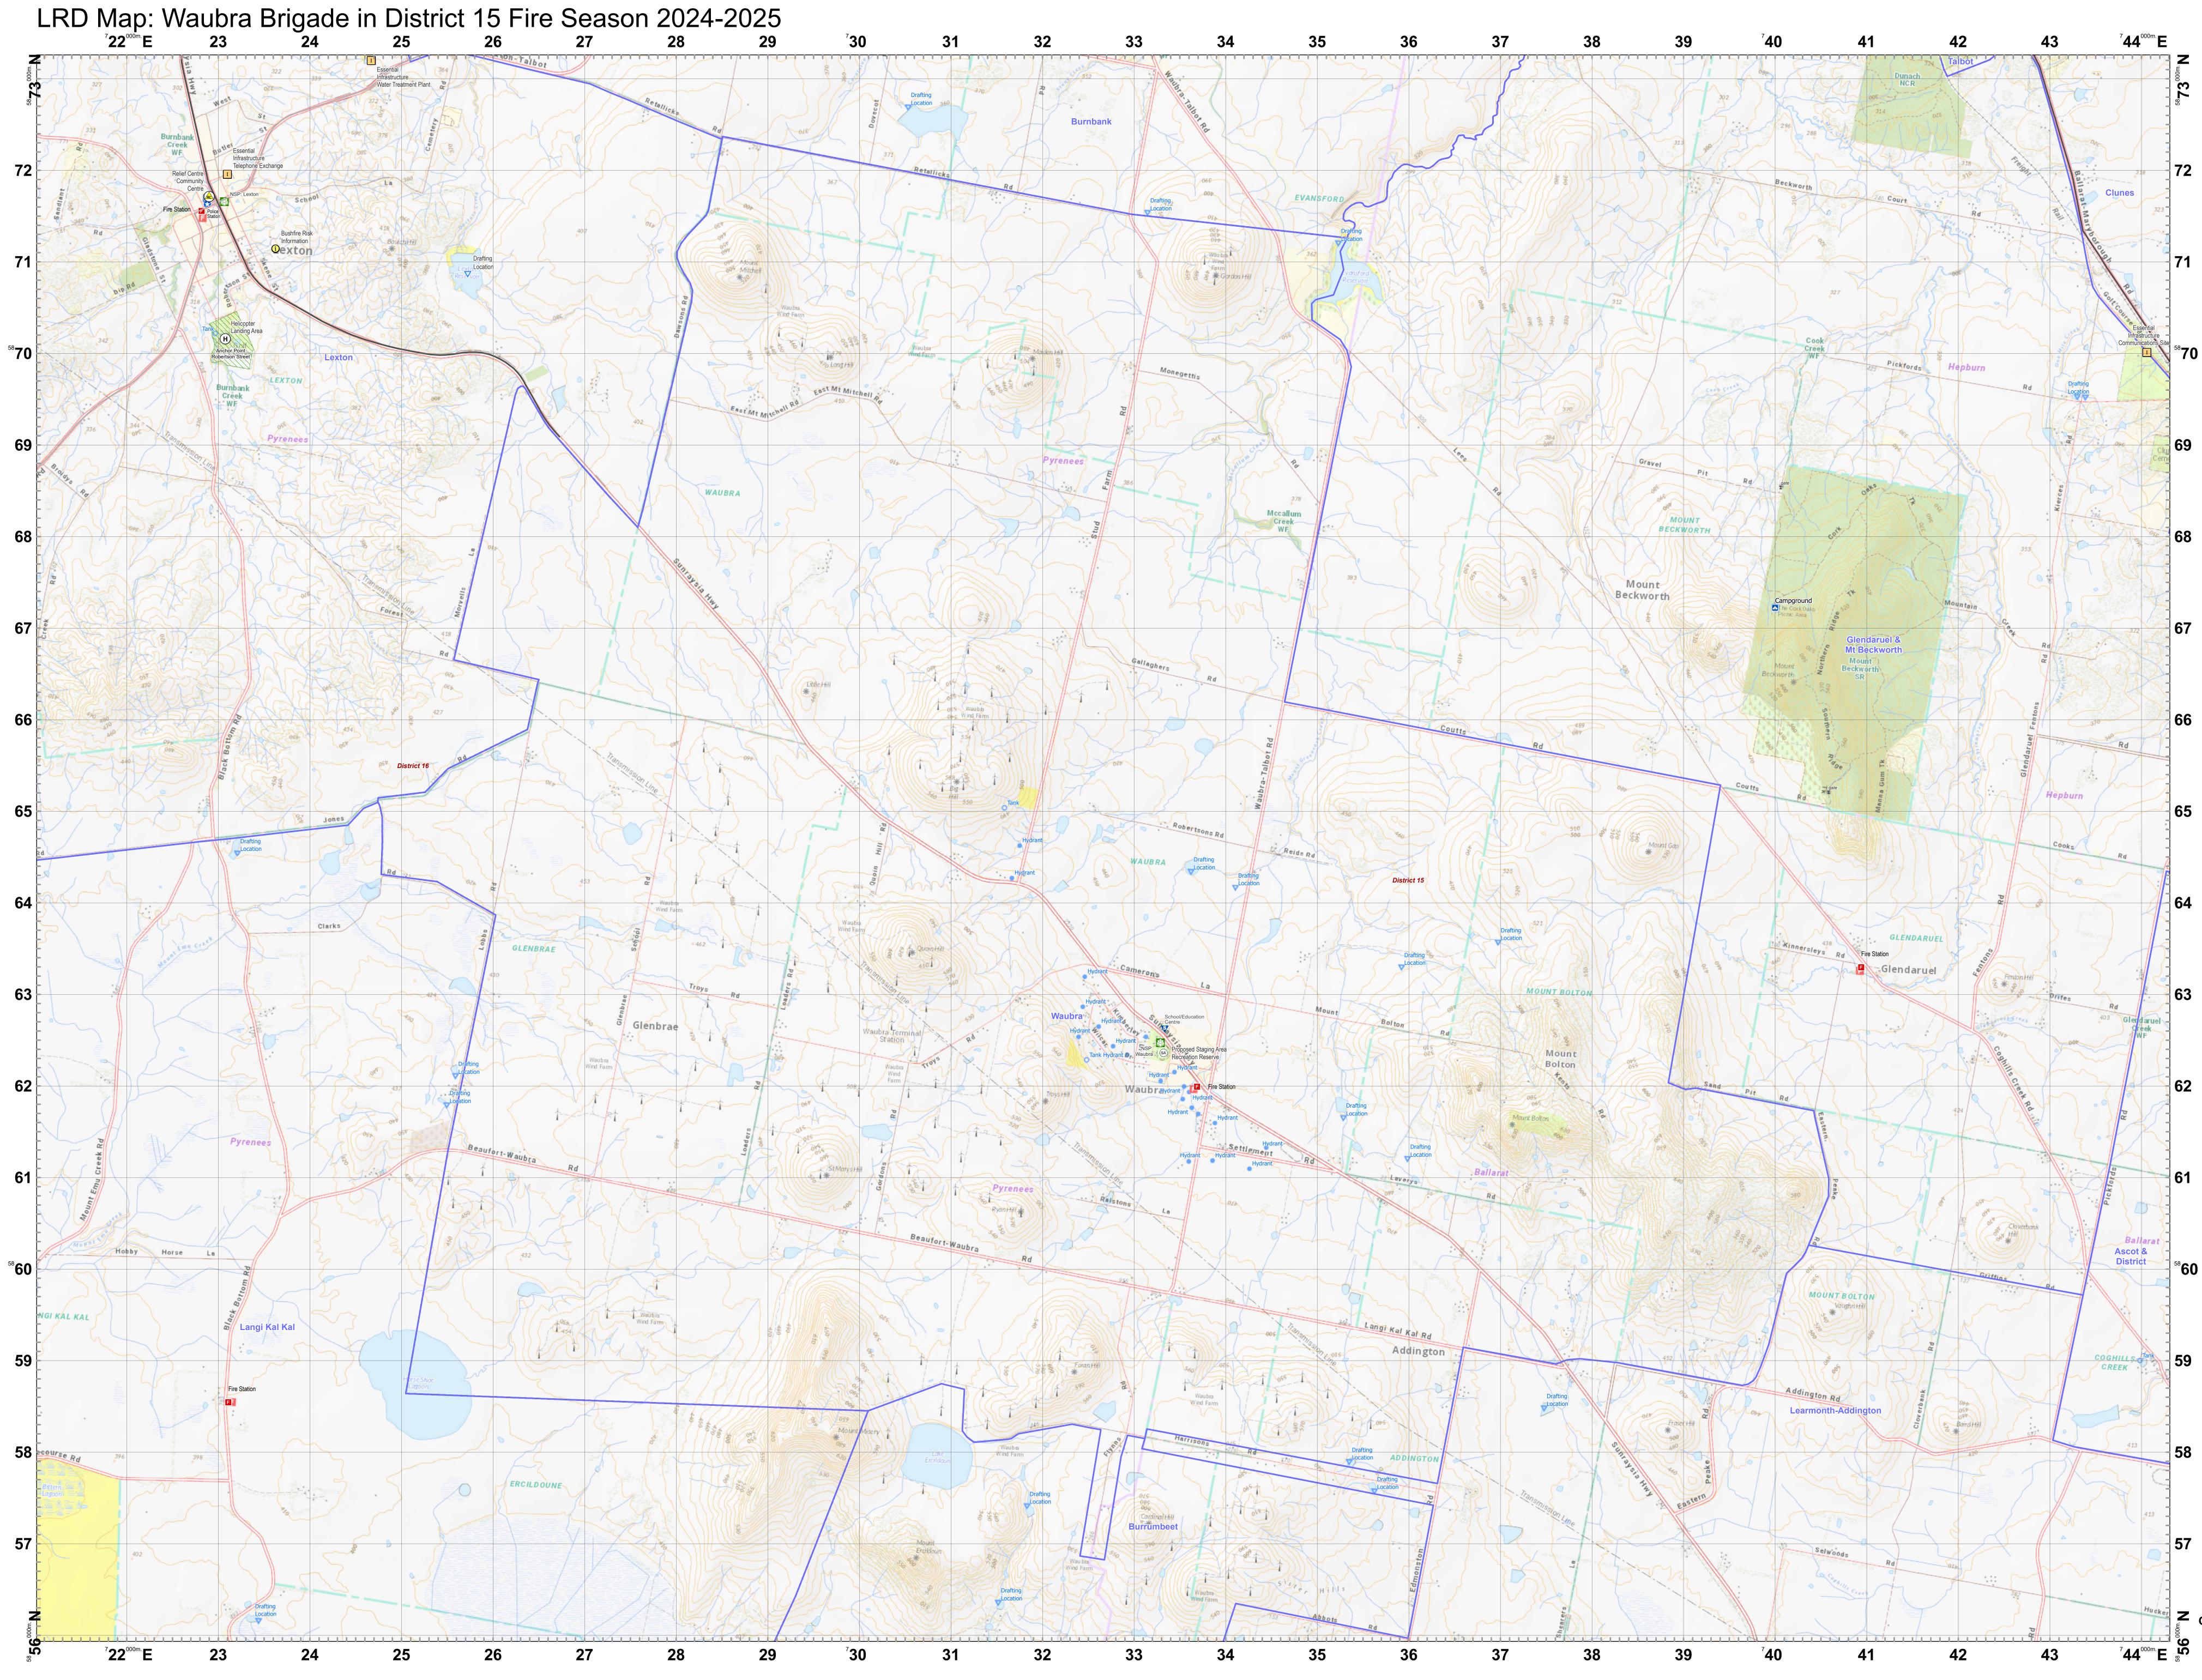

## <sup>58</sup>70 Scan this QR Code from a mobile device to load this map.

| Legend        |                                   |
|---------------|-----------------------------------|
| LRD Locations |                                   |
| OP            | Operational Point                 |
| 1             | Community Alert System            |
| RC            | Relief Centres                    |
| REC           | Recovery Centre                   |
| $\bigcirc$    | Medical Centres                   |
| 8             | Proposed TMP                      |
| (SA)          | Proposed Staging Area             |
| H             | Helicopter Landing Area           |
| Ι             | Essential - Infrastructure        |
| Θ             | Essential - Community             |
| e             | Essential - Environment           |
| i             | Local Knowledge                   |
| LRD Lines     |                                   |
|               | Proposed Control Line             |
|               | Principal Roads                   |
|               | Secondary Roads                   |
| LRD Areas     |                                   |
|               | Operational High Risk Environment |
|               | Anchor Point/Safety Zone          |
|               | Proposed Sector                   |
|               | CFA Brigade Response Boundaries   |
|               | FRV Maintenance Area              |

0.5 1 0 Kilometres

## 1:22,500

Coordinate System: GDA2020 MGA Zone 54

Date Created: 26 Nov 2024