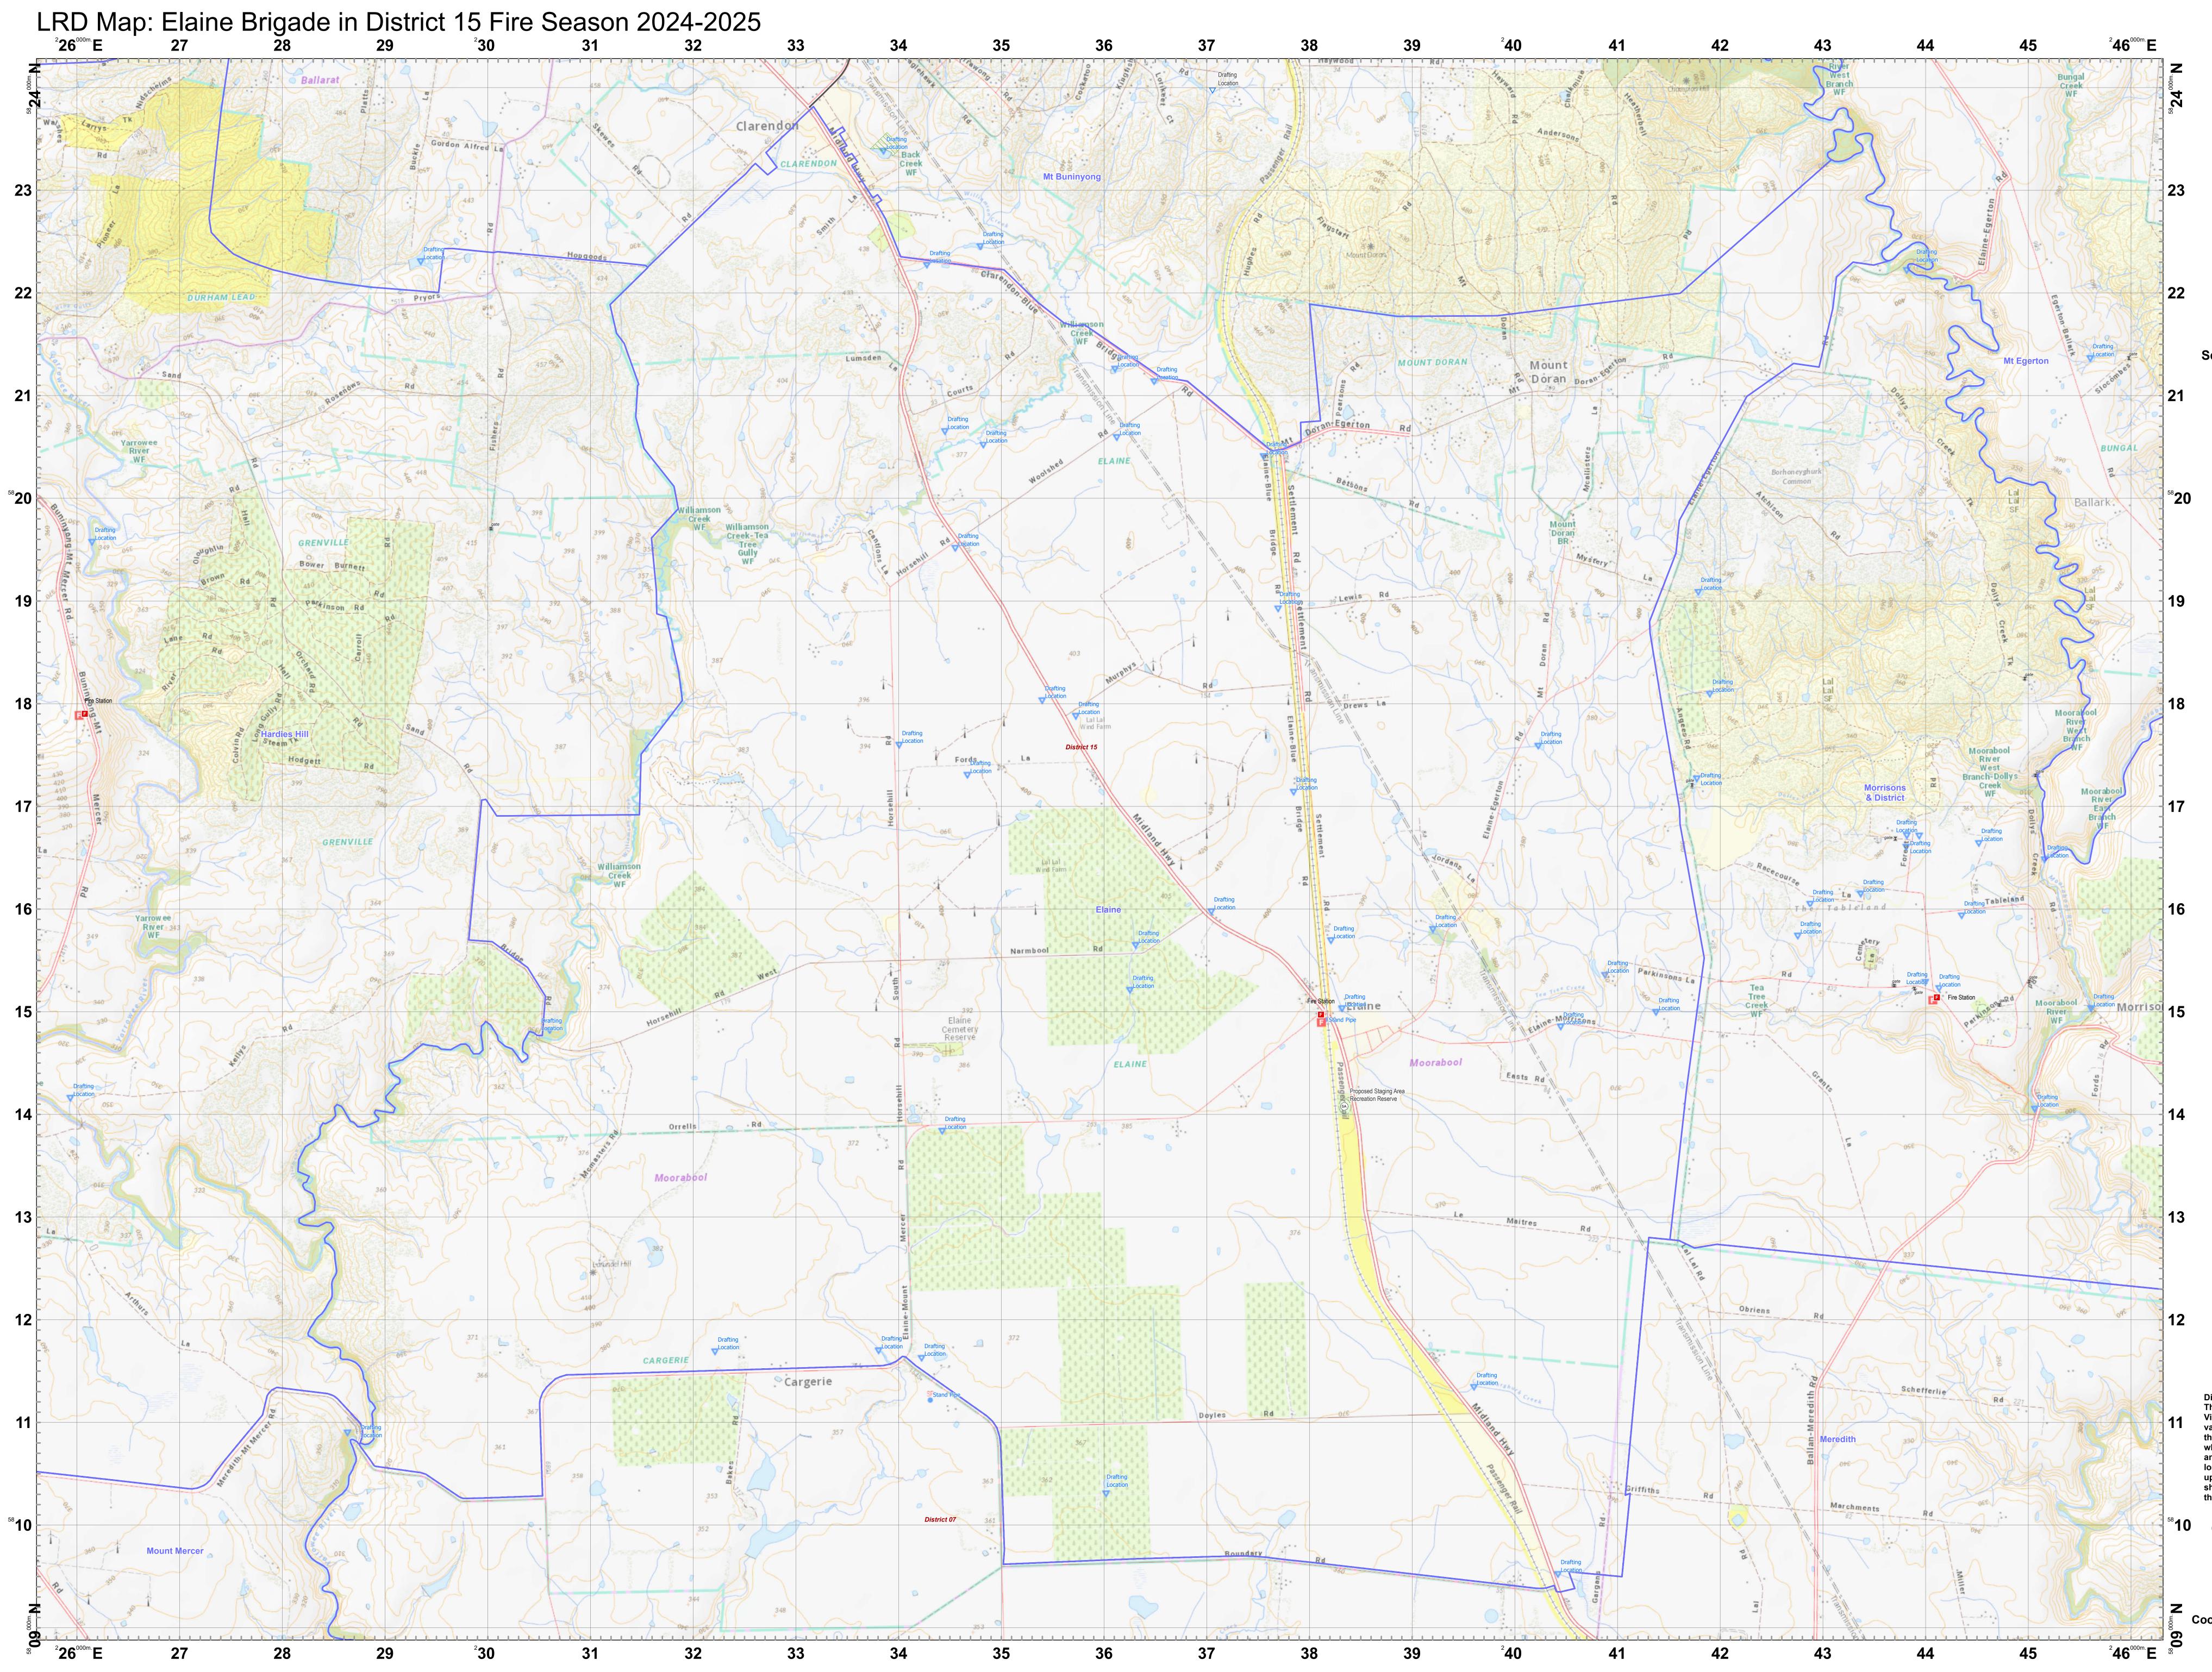

## Scan this QR Code from a mobile device to load this map.

| Legend        |                                   |
|---------------|-----------------------------------|
| LRD Locations |                                   |
| OP            | Operational Point                 |
| 1             | Community Alert System            |
| RC            | Relief Centres                    |
| REC           | Recovery Centre                   |
| 0             | Medical Centres                   |
| 8             | Proposed TMP                      |
| (SA)          | Proposed Staging Area             |
| H             | Helicopter Landing Area           |
| Ι             | Essential - Infrastructure        |
| G             | Essential - Community             |
| e             | Essential - Environment           |
| í             | Local Knowledge                   |
| LRD Lines     |                                   |
|               | Proposed Control Line             |
|               | Principal Roads                   |
|               | Secondary Roads                   |
| LRD Areas     |                                   |
|               | Operational High Risk Environment |
|               | Anchor Point/Safety Zone          |
|               | Proposed Sector                   |
|               | CFA Brigade Response Boundaries   |
|               | FRV Maintenance Area              |

Disclaimer: This map is a snapshot generated from Victorian Government dataas well as data from various other sources. This does not guarantee that the publication is without flaw of any kind or is wholly appropriate for your particular purposes and therefore disclaims all liability for error, loss or damage which may arise from reliance upon it. All persons accessing this information should make appropriate enquiries to assess the currency of the data.

## 1:20,000

Coordinate System: GDA2020 MGA Zone 55

Date Created: 26 Nov 2024