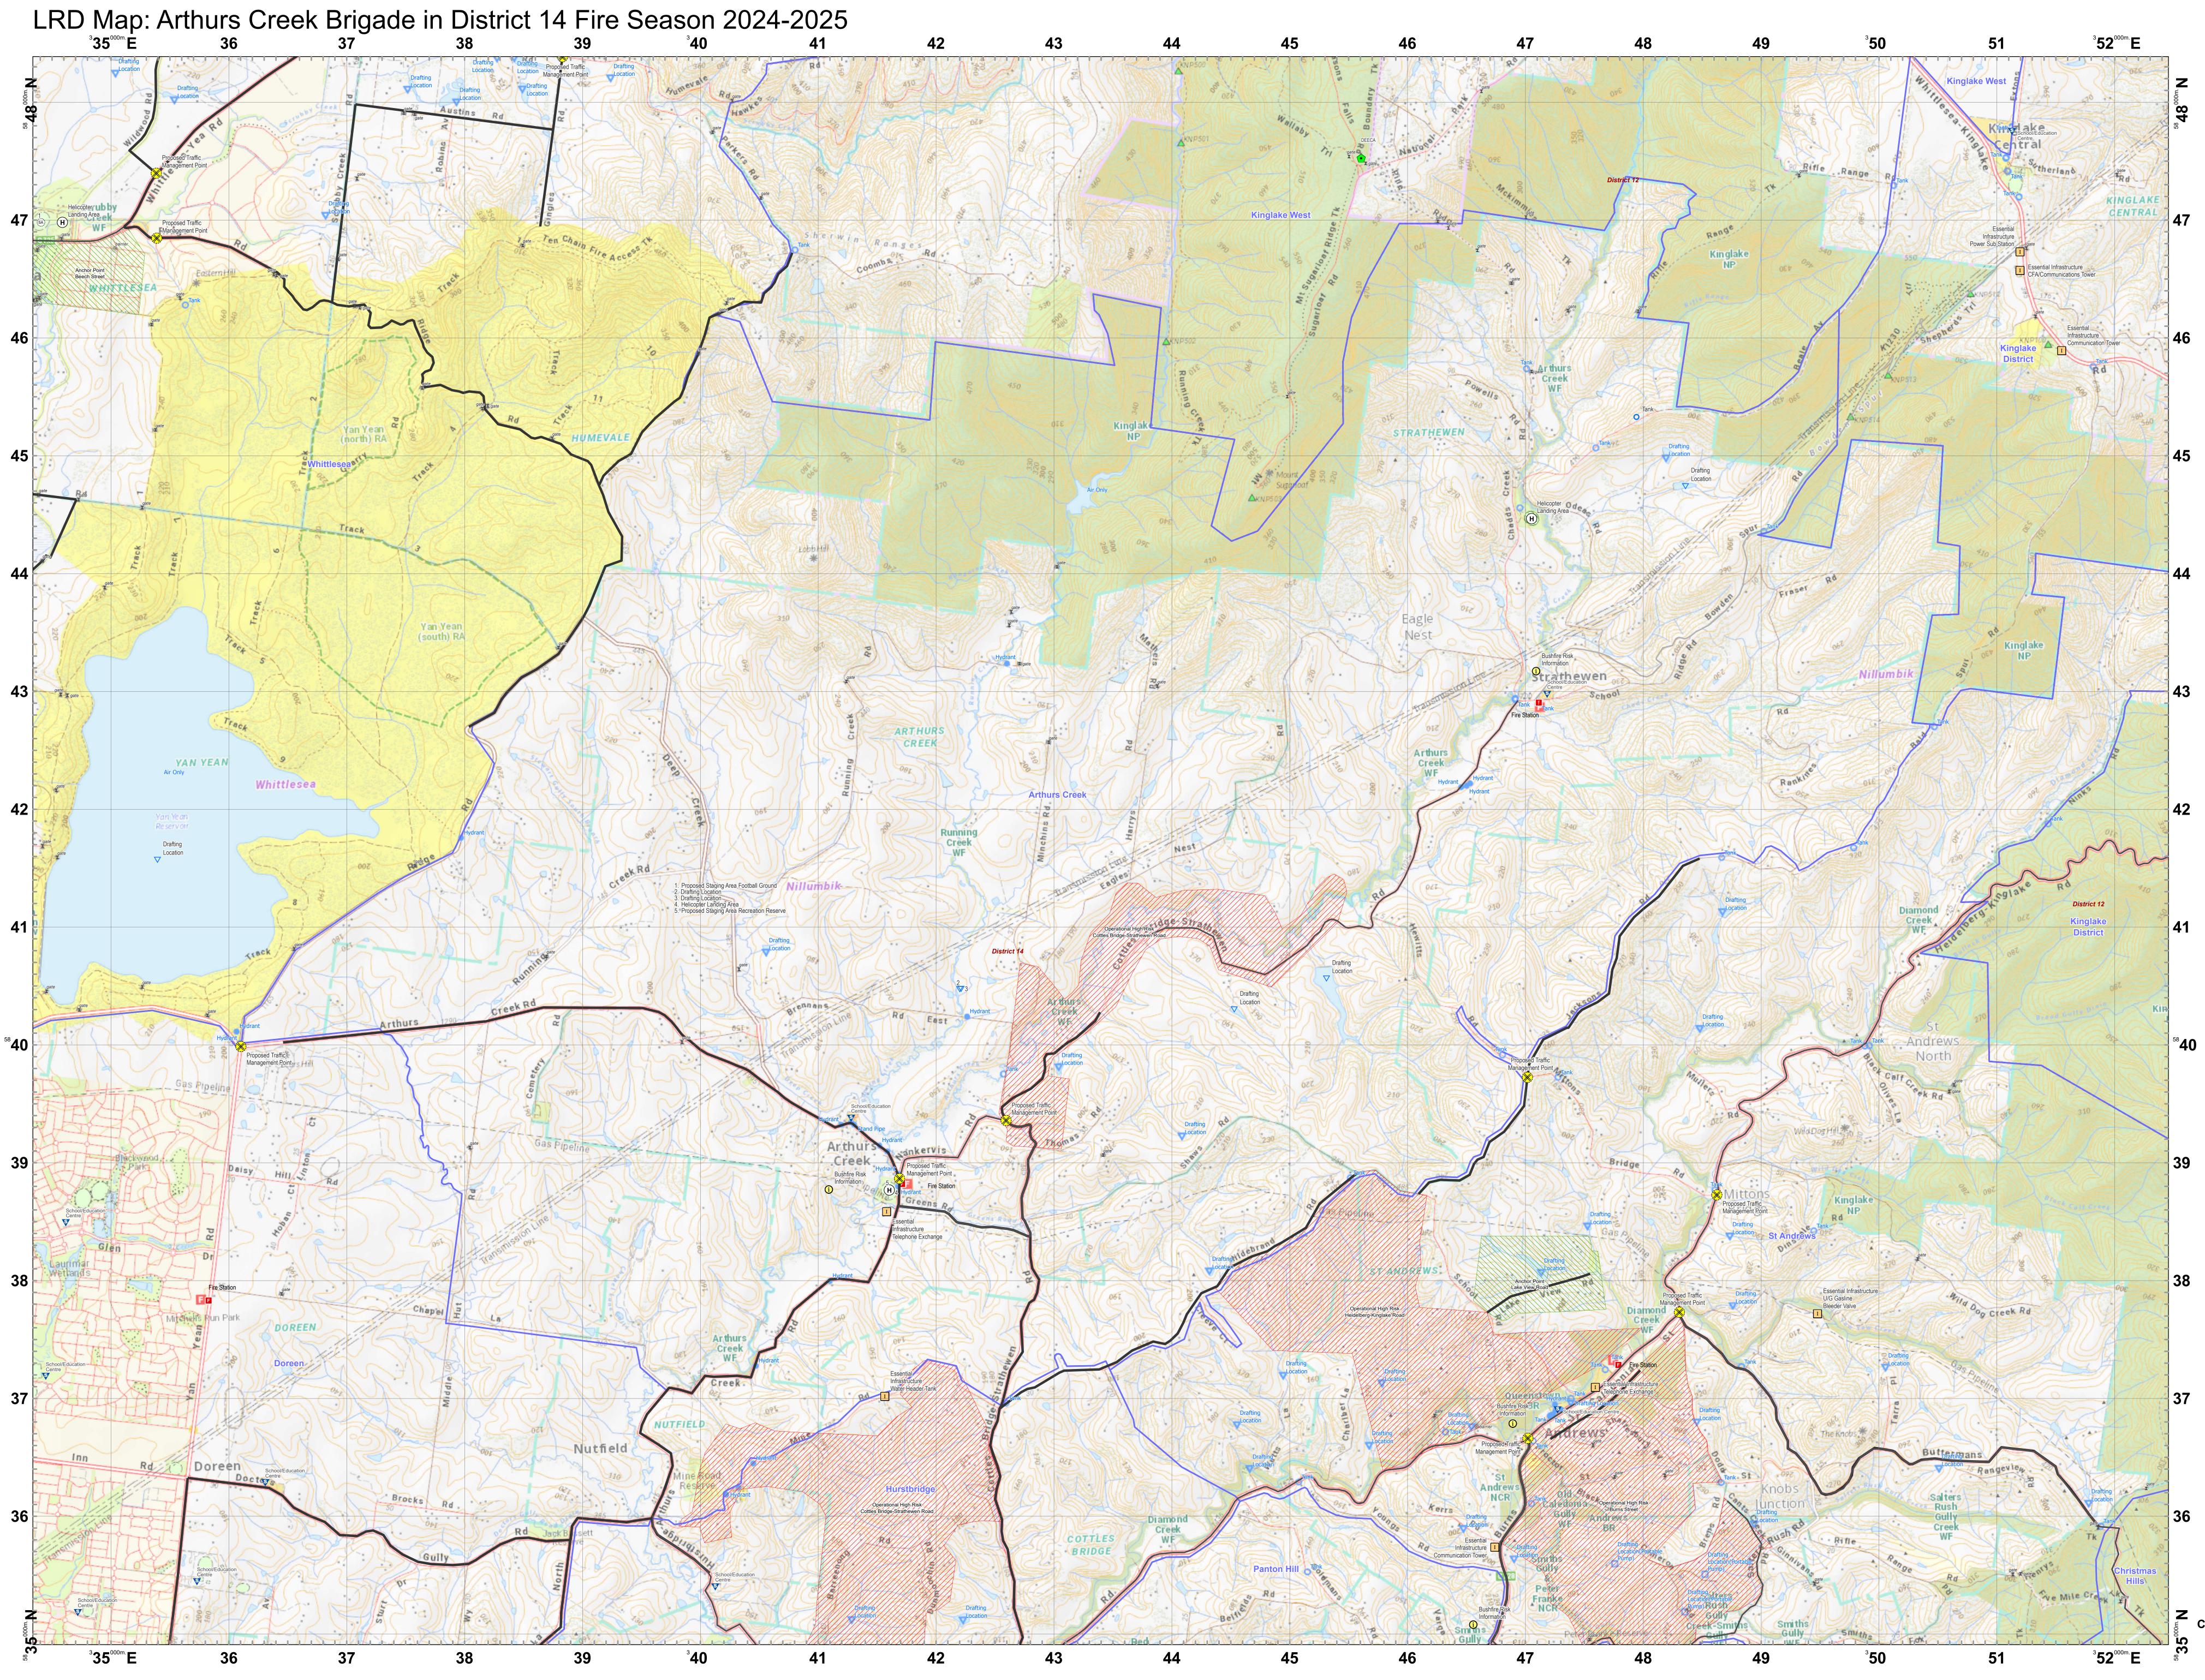

## Scan this QR Code from a mobile device to load this map.

| Legend        |                                   |
|---------------|-----------------------------------|
| LRD Locations |                                   |
| OP            | Operational Point                 |
| 1             | Community Alert System            |
| RC            | Relief Centres                    |
| REC           | Recovery Centre                   |
| $\bigcirc$    | Medical Centres                   |
| ※             | Proposed TMP                      |
| (SA)          | Proposed Staging Area             |
| H             | Helicopter Landing Area           |
| Ι             | Essential - Infrastructure        |
| C             | Essential - Community             |
| e             | Essential - Environment           |
| i             | Local Knowledge                   |
| LRD Lines     |                                   |
|               | Proposed Control Line             |
|               | Principal Roads                   |
|               | Secondary Roads                   |
| LRD Areas     |                                   |
|               | Operational High Risk Environment |
|               | Anchor Point/Safety Zone          |
|               | Proposed Sector                   |
|               | CFA Brigade Response Boundaries   |
|               | FRV Maintenance Area              |

Disclaimer: This map is a snapshot generated from Victorian Government dataas well as data from various other sources. This does not guarantee that the publication is without flaw of any kind or is wholly appropriate for your particular purposes and therefore disclaims all liability for error, loss or damage which may arise from reliance upon it. All persons accessing this information should make appropriate enquiries to assess the currency of the data.

> 0.4 0.8 1.6 Kilometres

## 1:17,500

Coordinate System: GDA2020 MGA Zone 55

Date Created: 26 Nov 2024