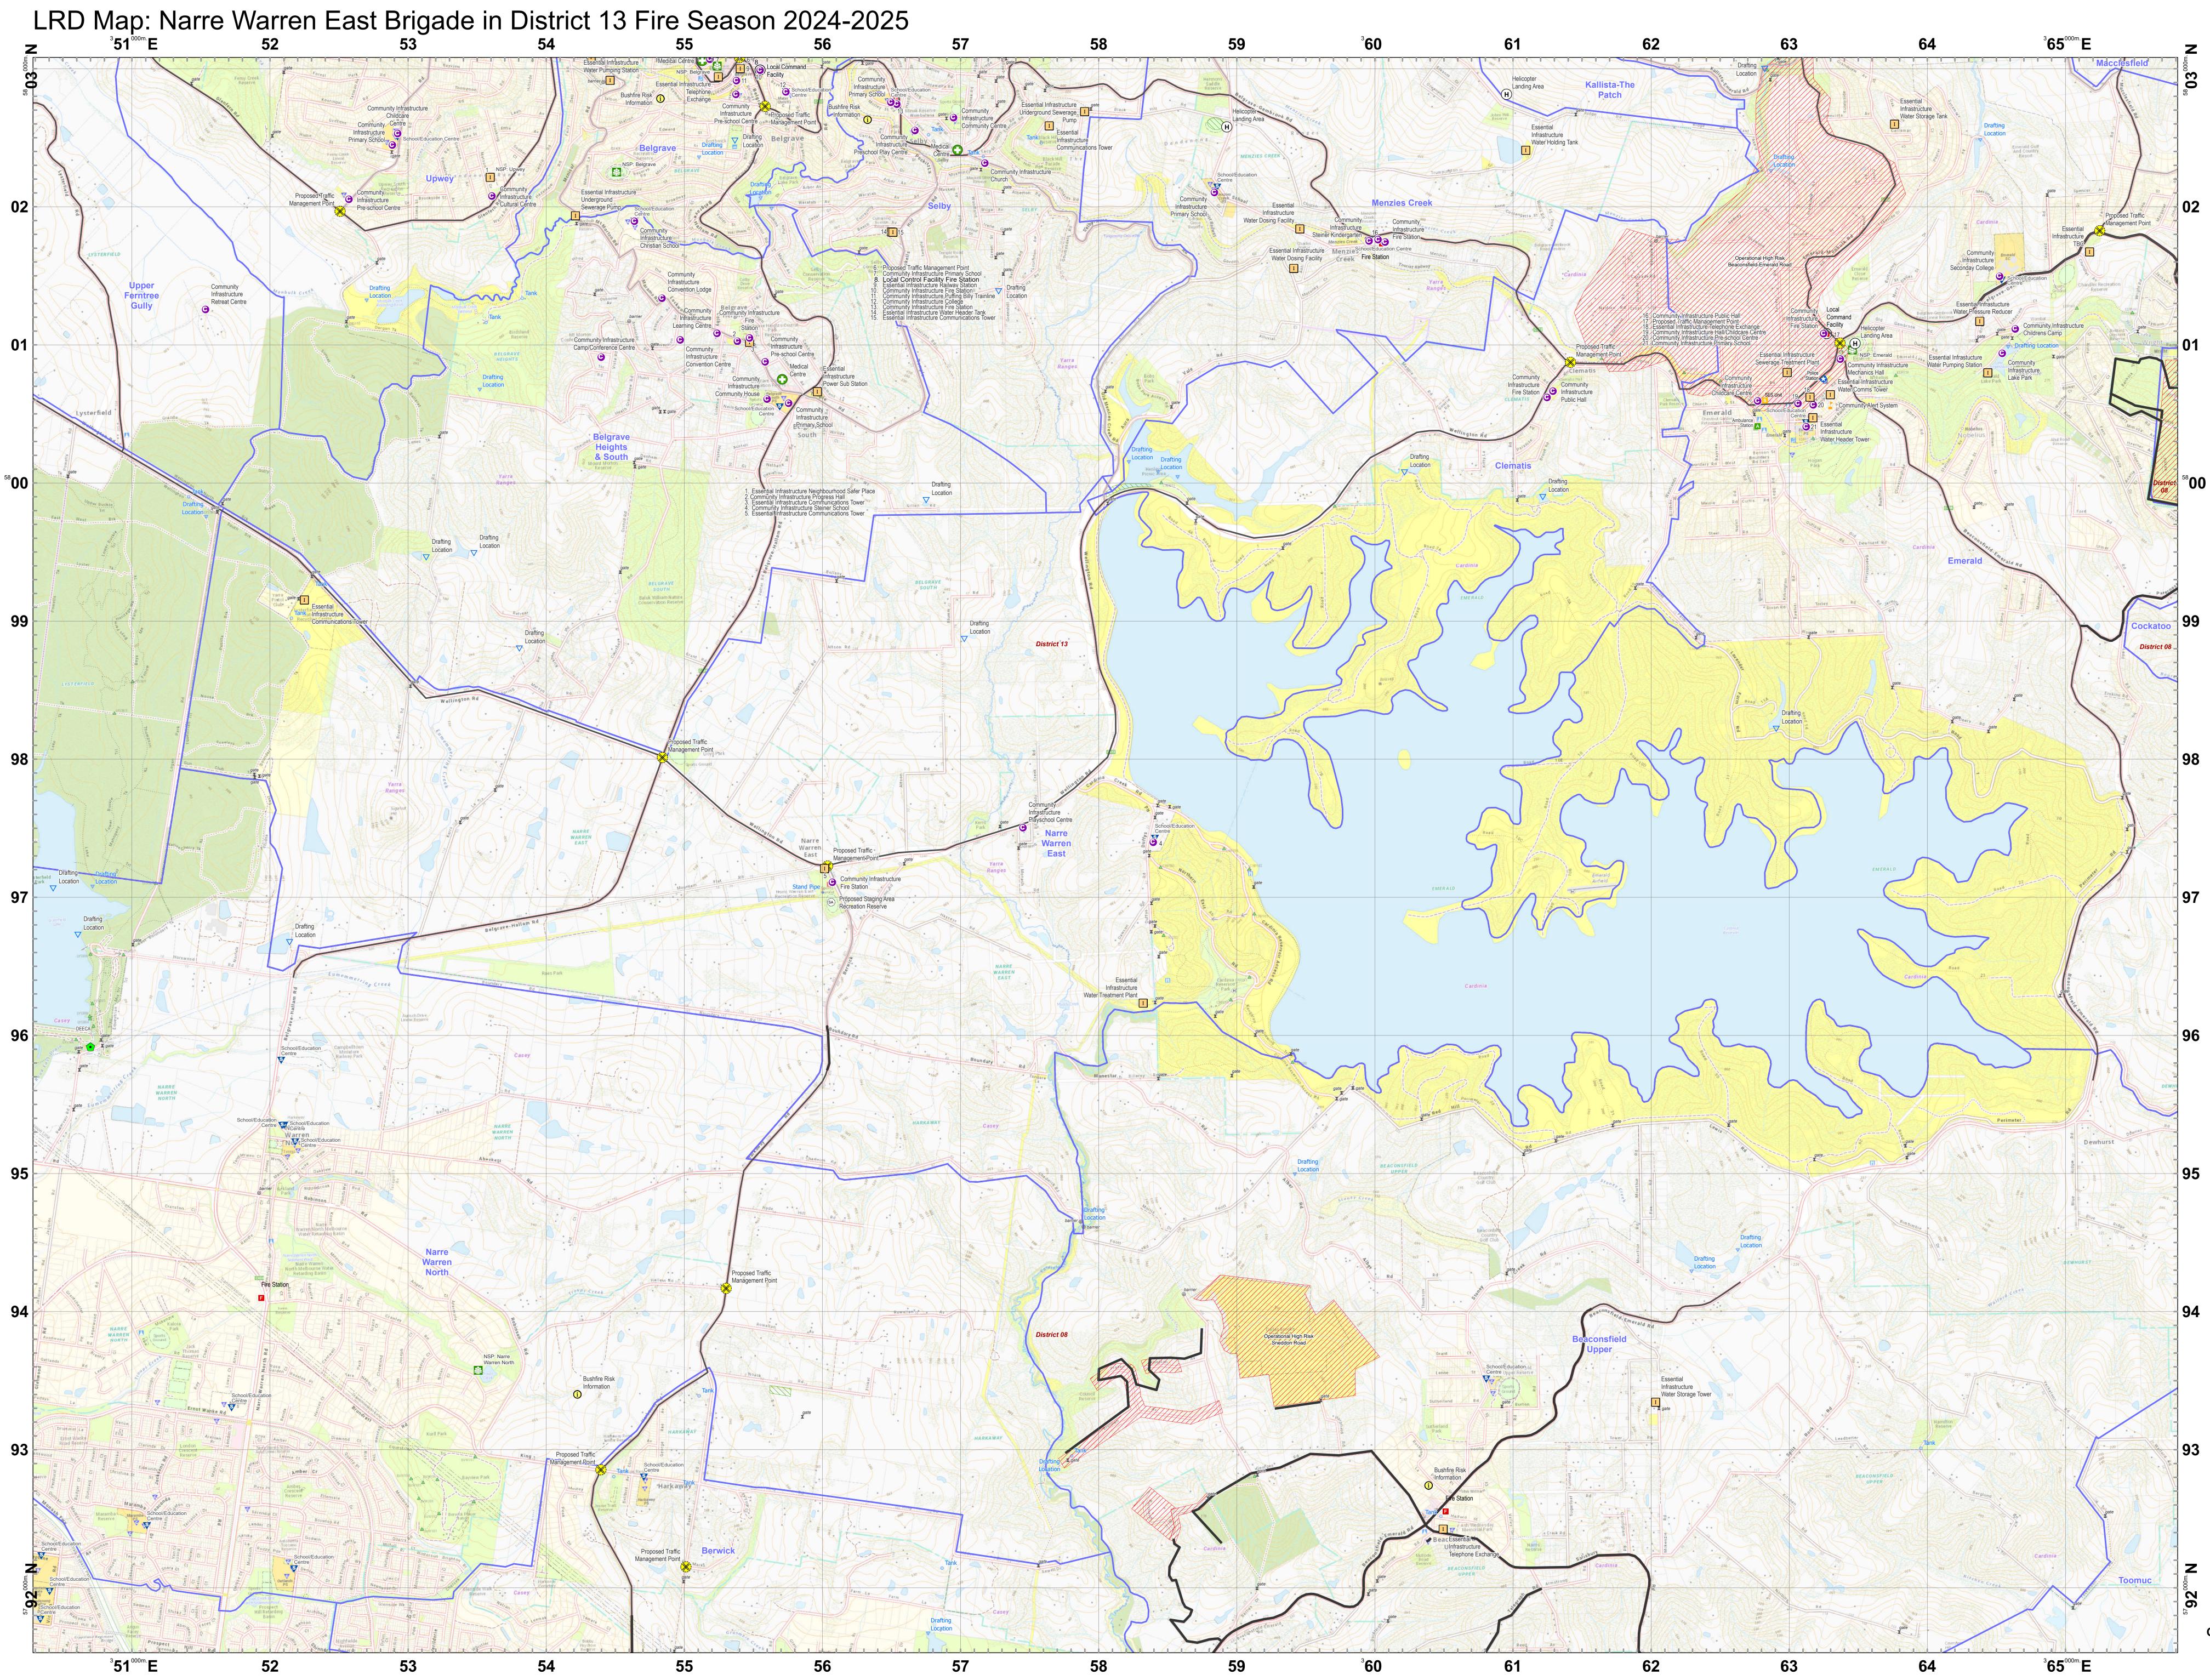

Scan this QR Code from a mobile device to load this map.

| Legend                            |                            |  |  |  |
|-----------------------------------|----------------------------|--|--|--|
| LRD Locations                     |                            |  |  |  |
| OP                                | Operational Point          |  |  |  |
| 1                                 | Community Alert System     |  |  |  |
| RC                                | Relief Centres             |  |  |  |
| REC                               | Recovery Centre            |  |  |  |
| 0                                 | Medical Centres            |  |  |  |
| ※                                 | Proposed TMP               |  |  |  |
| (SA)                              | Proposed Staging Area      |  |  |  |
| H                                 | Helicopter Landing Area    |  |  |  |
| Ι                                 | Essential - Infrastructure |  |  |  |
| Θ                                 | Essential - Community      |  |  |  |
| e                                 | Essential - Environment    |  |  |  |
| i                                 | Local Knowledge            |  |  |  |
| LRD Lines                         |                            |  |  |  |
|                                   | Proposed Control Line      |  |  |  |
| —— Principal Roads                |                            |  |  |  |
| ——— Secondary Roads               |                            |  |  |  |
| LRD Areas                         |                            |  |  |  |
| Operational High Risk Environment |                            |  |  |  |
| Anchor Point/Safety Zone          |                            |  |  |  |
| <br>L                             | Proposed Sector            |  |  |  |
| CFA Brigade Response Boundaries   |                            |  |  |  |
| FRV Maintenance Area              |                            |  |  |  |

## 1:15,000

Coordinate System: GDA2020 MGA Zone 55

Date Created: 26 Nov 2024