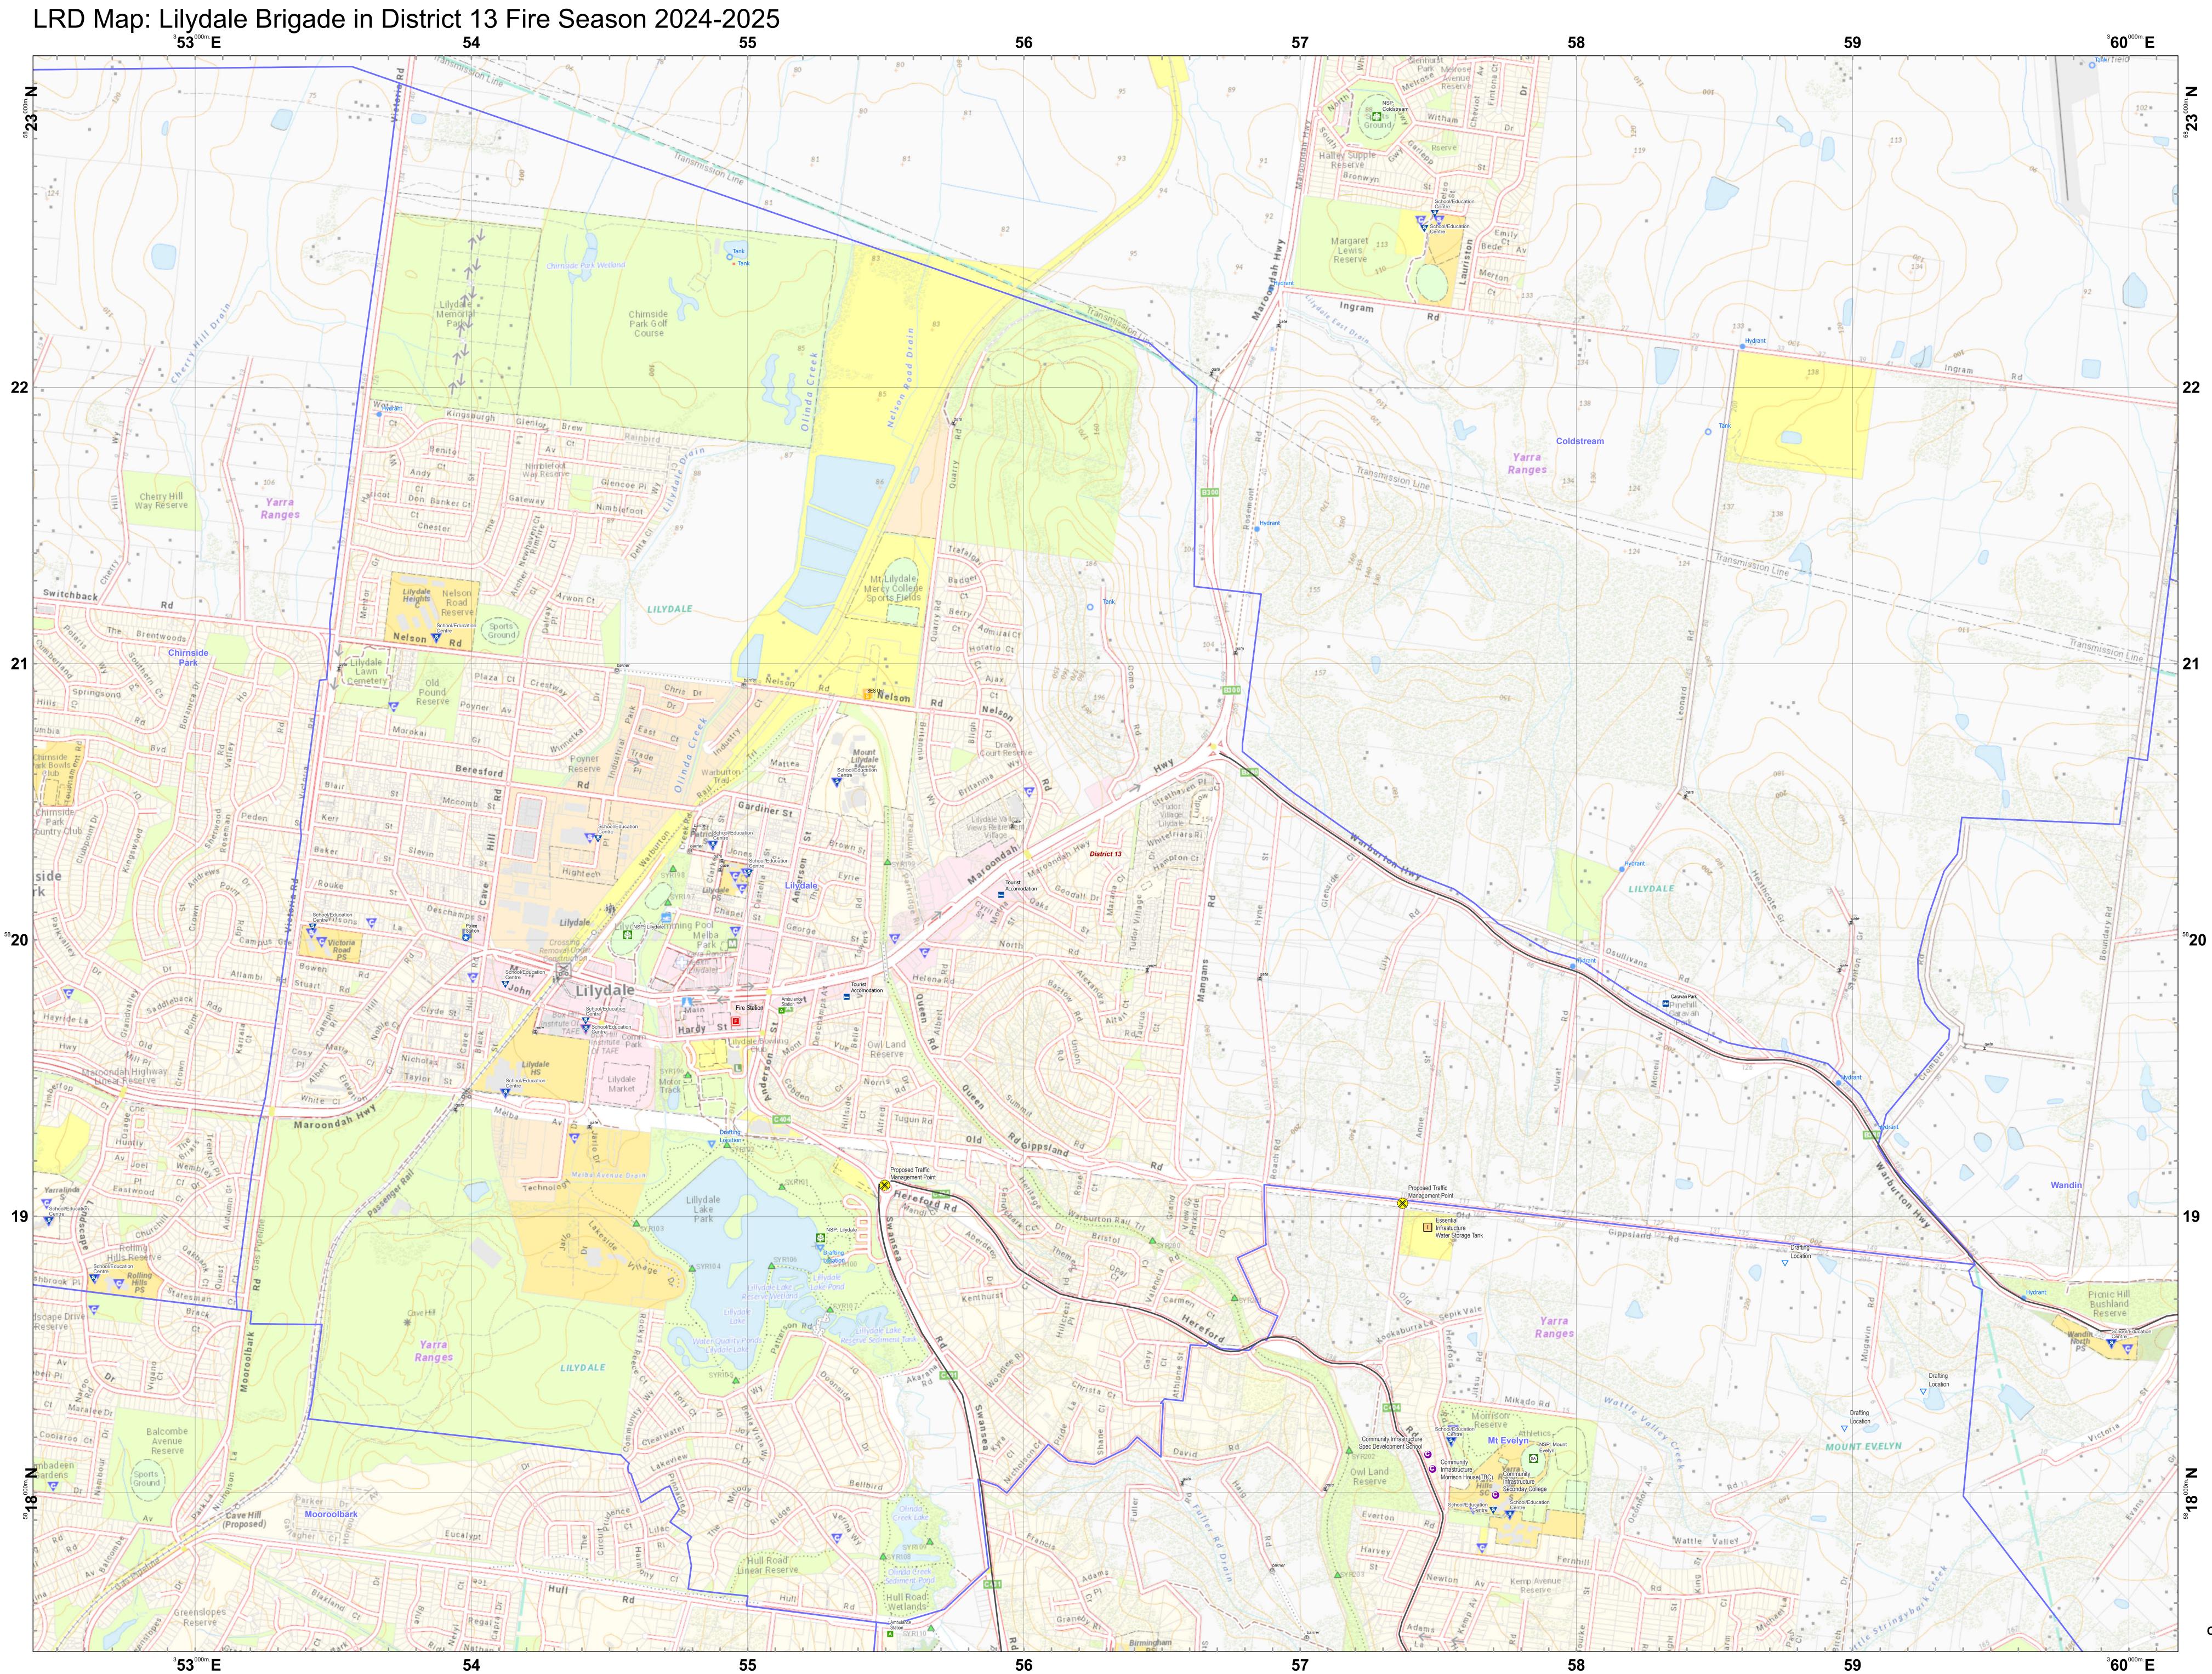

## Scan this QR Code from a mobile device to load this map.

| Legend        |                                   |
|---------------|-----------------------------------|
| LRD Locations |                                   |
| OP            | Operational Point                 |
|               | Community Alert System            |
| RC            | Relief Centres                    |
| REC           | Recovery Centre                   |
| $\bigcirc$    | Medical Centres                   |
| 8             | Proposed TMP                      |
| (SA)          | Proposed Staging Area             |
| H             | Helicopter Landing Area           |
| Ι             | Essential - Infrastructure        |
| Θ             | Essential - Community             |
| e             | Essential - Environment           |
| i             | Local Knowledge                   |
| LRD Lines     |                                   |
|               | Proposed Control Line             |
|               | Principal Roads                   |
|               | Secondary Roads                   |
| LRD Areas     |                                   |
|               | Operational High Risk Environment |
|               | Anchor Point/Safety Zone          |
|               | Proposed Sector                   |
|               | CFA Brigade Response Boundaries   |
|               | FRV Maintenance Area              |