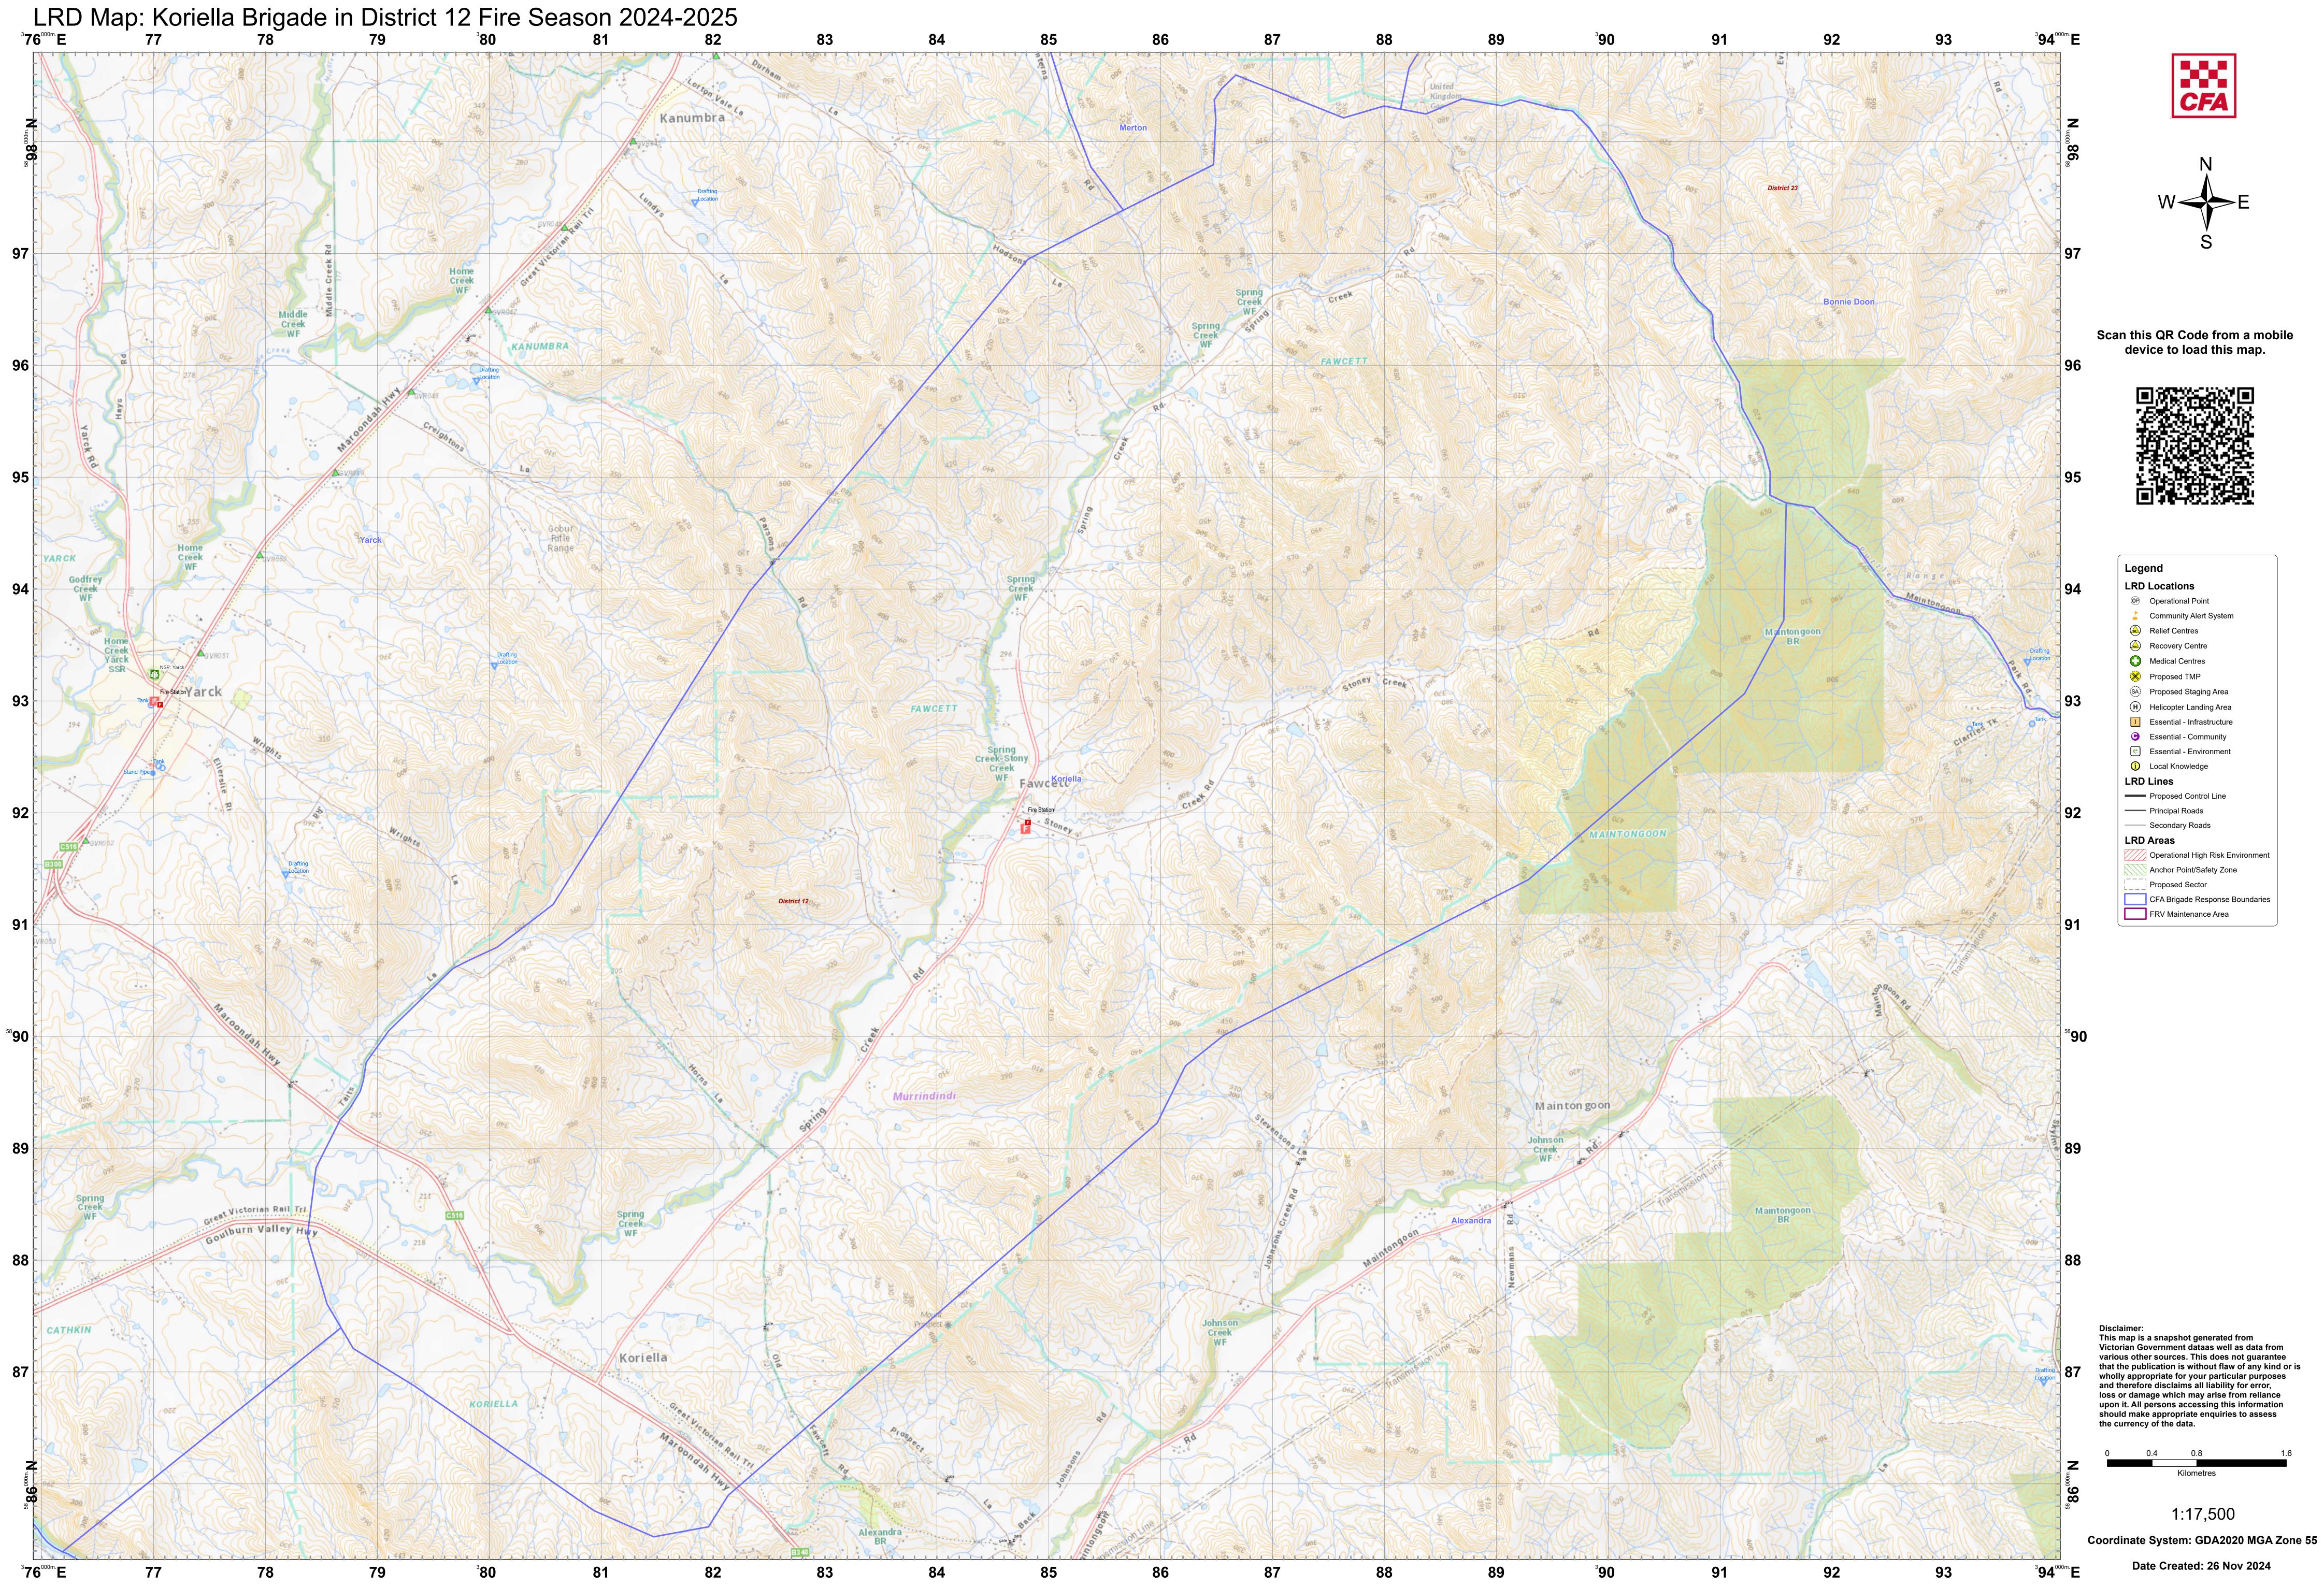

| Legend        |                                   |
|---------------|-----------------------------------|
| LRD Locations |                                   |
| OP            | Operational Point                 |
|               | Community Alert System            |
| RC            | Relief Centres                    |
| REC           | Recovery Centre                   |
| 0             | Medical Centres                   |
| 8             | Proposed TMP                      |
| (SA)          | Proposed Staging Area             |
| H             | Helicopter Landing Area           |
| Ι             | Essential - Infrastructure        |
| G             | Essential - Community             |
| e             | Essential - Environment           |
| i             | Local Knowledge                   |
| LRD Lines     |                                   |
|               | Proposed Control Line             |
|               | Principal Roads                   |
|               | Secondary Roads                   |
| LRD Areas     |                                   |
|               | Operational High Risk Environment |
|               | Anchor Point/Safety Zone          |
|               | Proposed Sector                   |
|               | CFA Brigade Response Boundaries   |
|               | FRV Maintenance Area              |