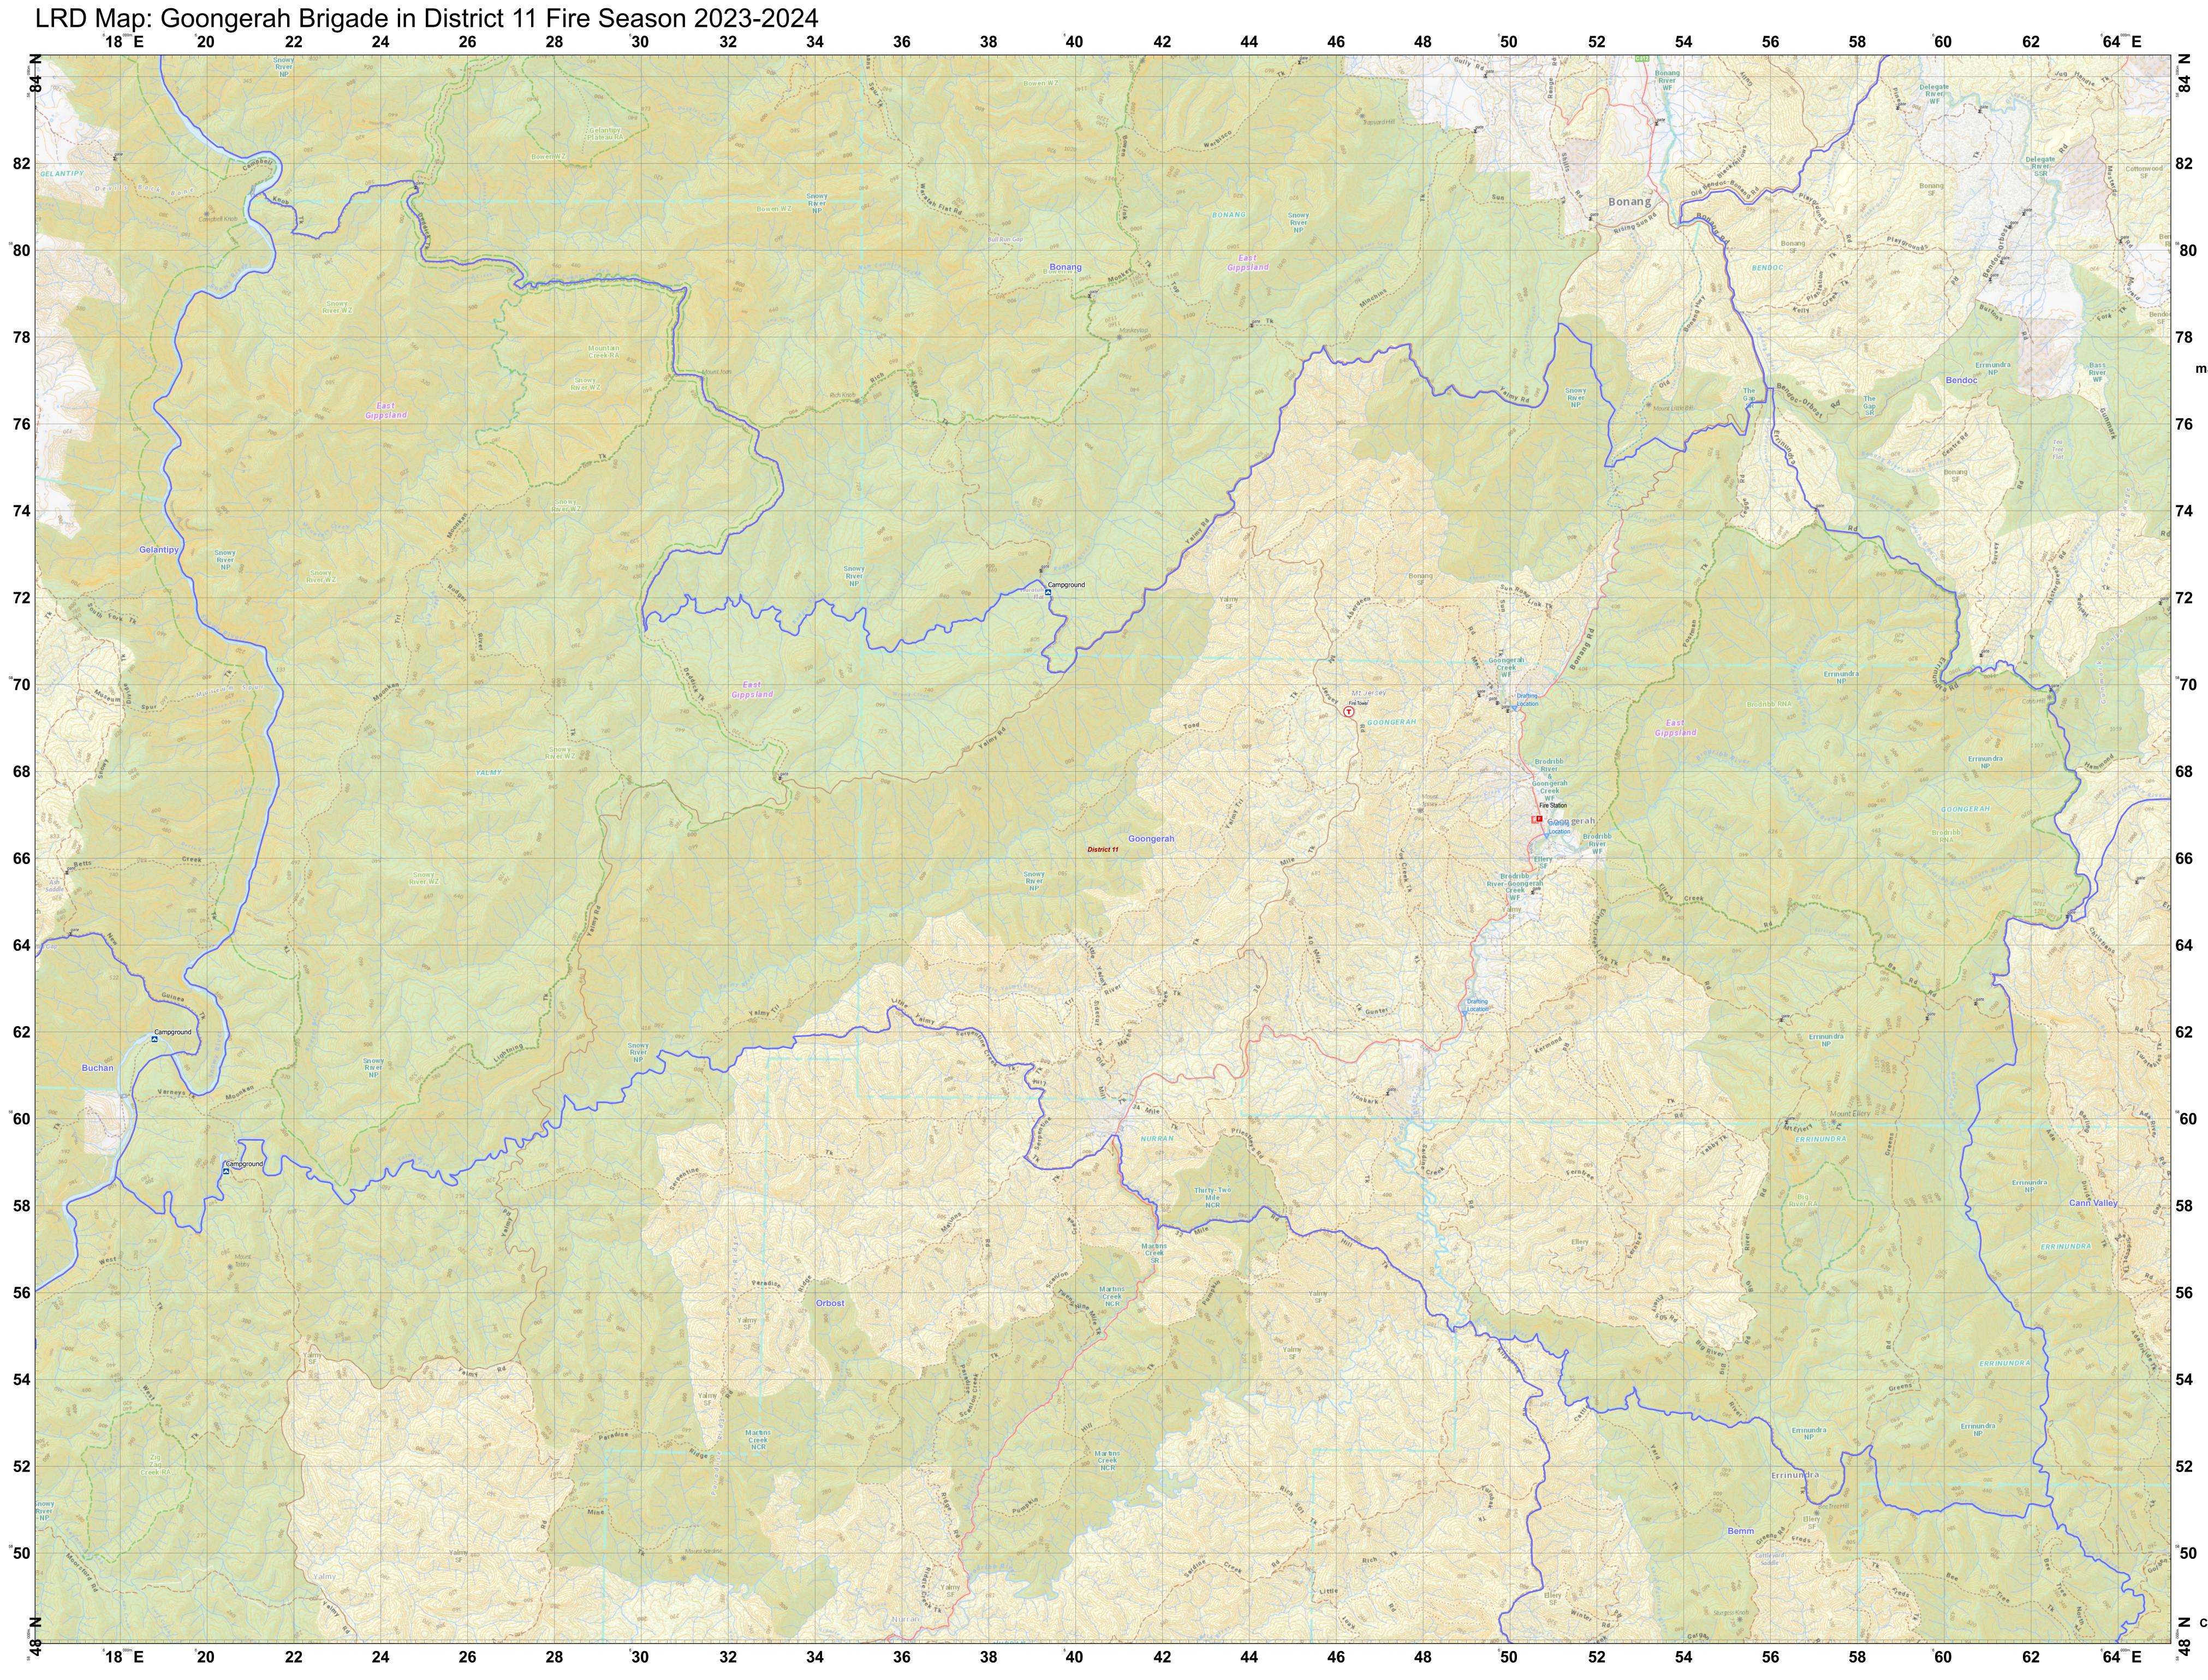

Scan this QR Code from a mobile mapping application to load this map.

| Legend        |                                   |
|---------------|-----------------------------------|
| LRD Locations |                                   |
| OP            | Operational Point                 |
| <u> </u>      | Community Alert System            |
| RC            | Relief Centres                    |
| REC           | Recovery Centre                   |
| 0             | Medical Centres                   |
| 8             |                                   |
| (SA)          | Proposed Staging Area             |
| H             | Helicopter Landing Area           |
| Ι             | Essential - Infrastructure        |
| C             | Essential - Community             |
| e             | Essential - Environment           |
| i             | Local Knowledge                   |
| LRD Lines     |                                   |
|               | Proposed Control Line             |
|               | Principal Roads                   |
|               | Secondary Roads                   |
| LRD Areas     |                                   |
|               | Operational High Risk Environment |
|               | Anchor Point/Safety Zone          |
|               | Proposed Sector                   |
|               | CFA Brigade Response Boundaries   |
|               | FRV Maintenance Area              |

## 1:47,500

Coordinate System: GDA2020 MGA Zone 55

Date Created: 26 Nov 2024