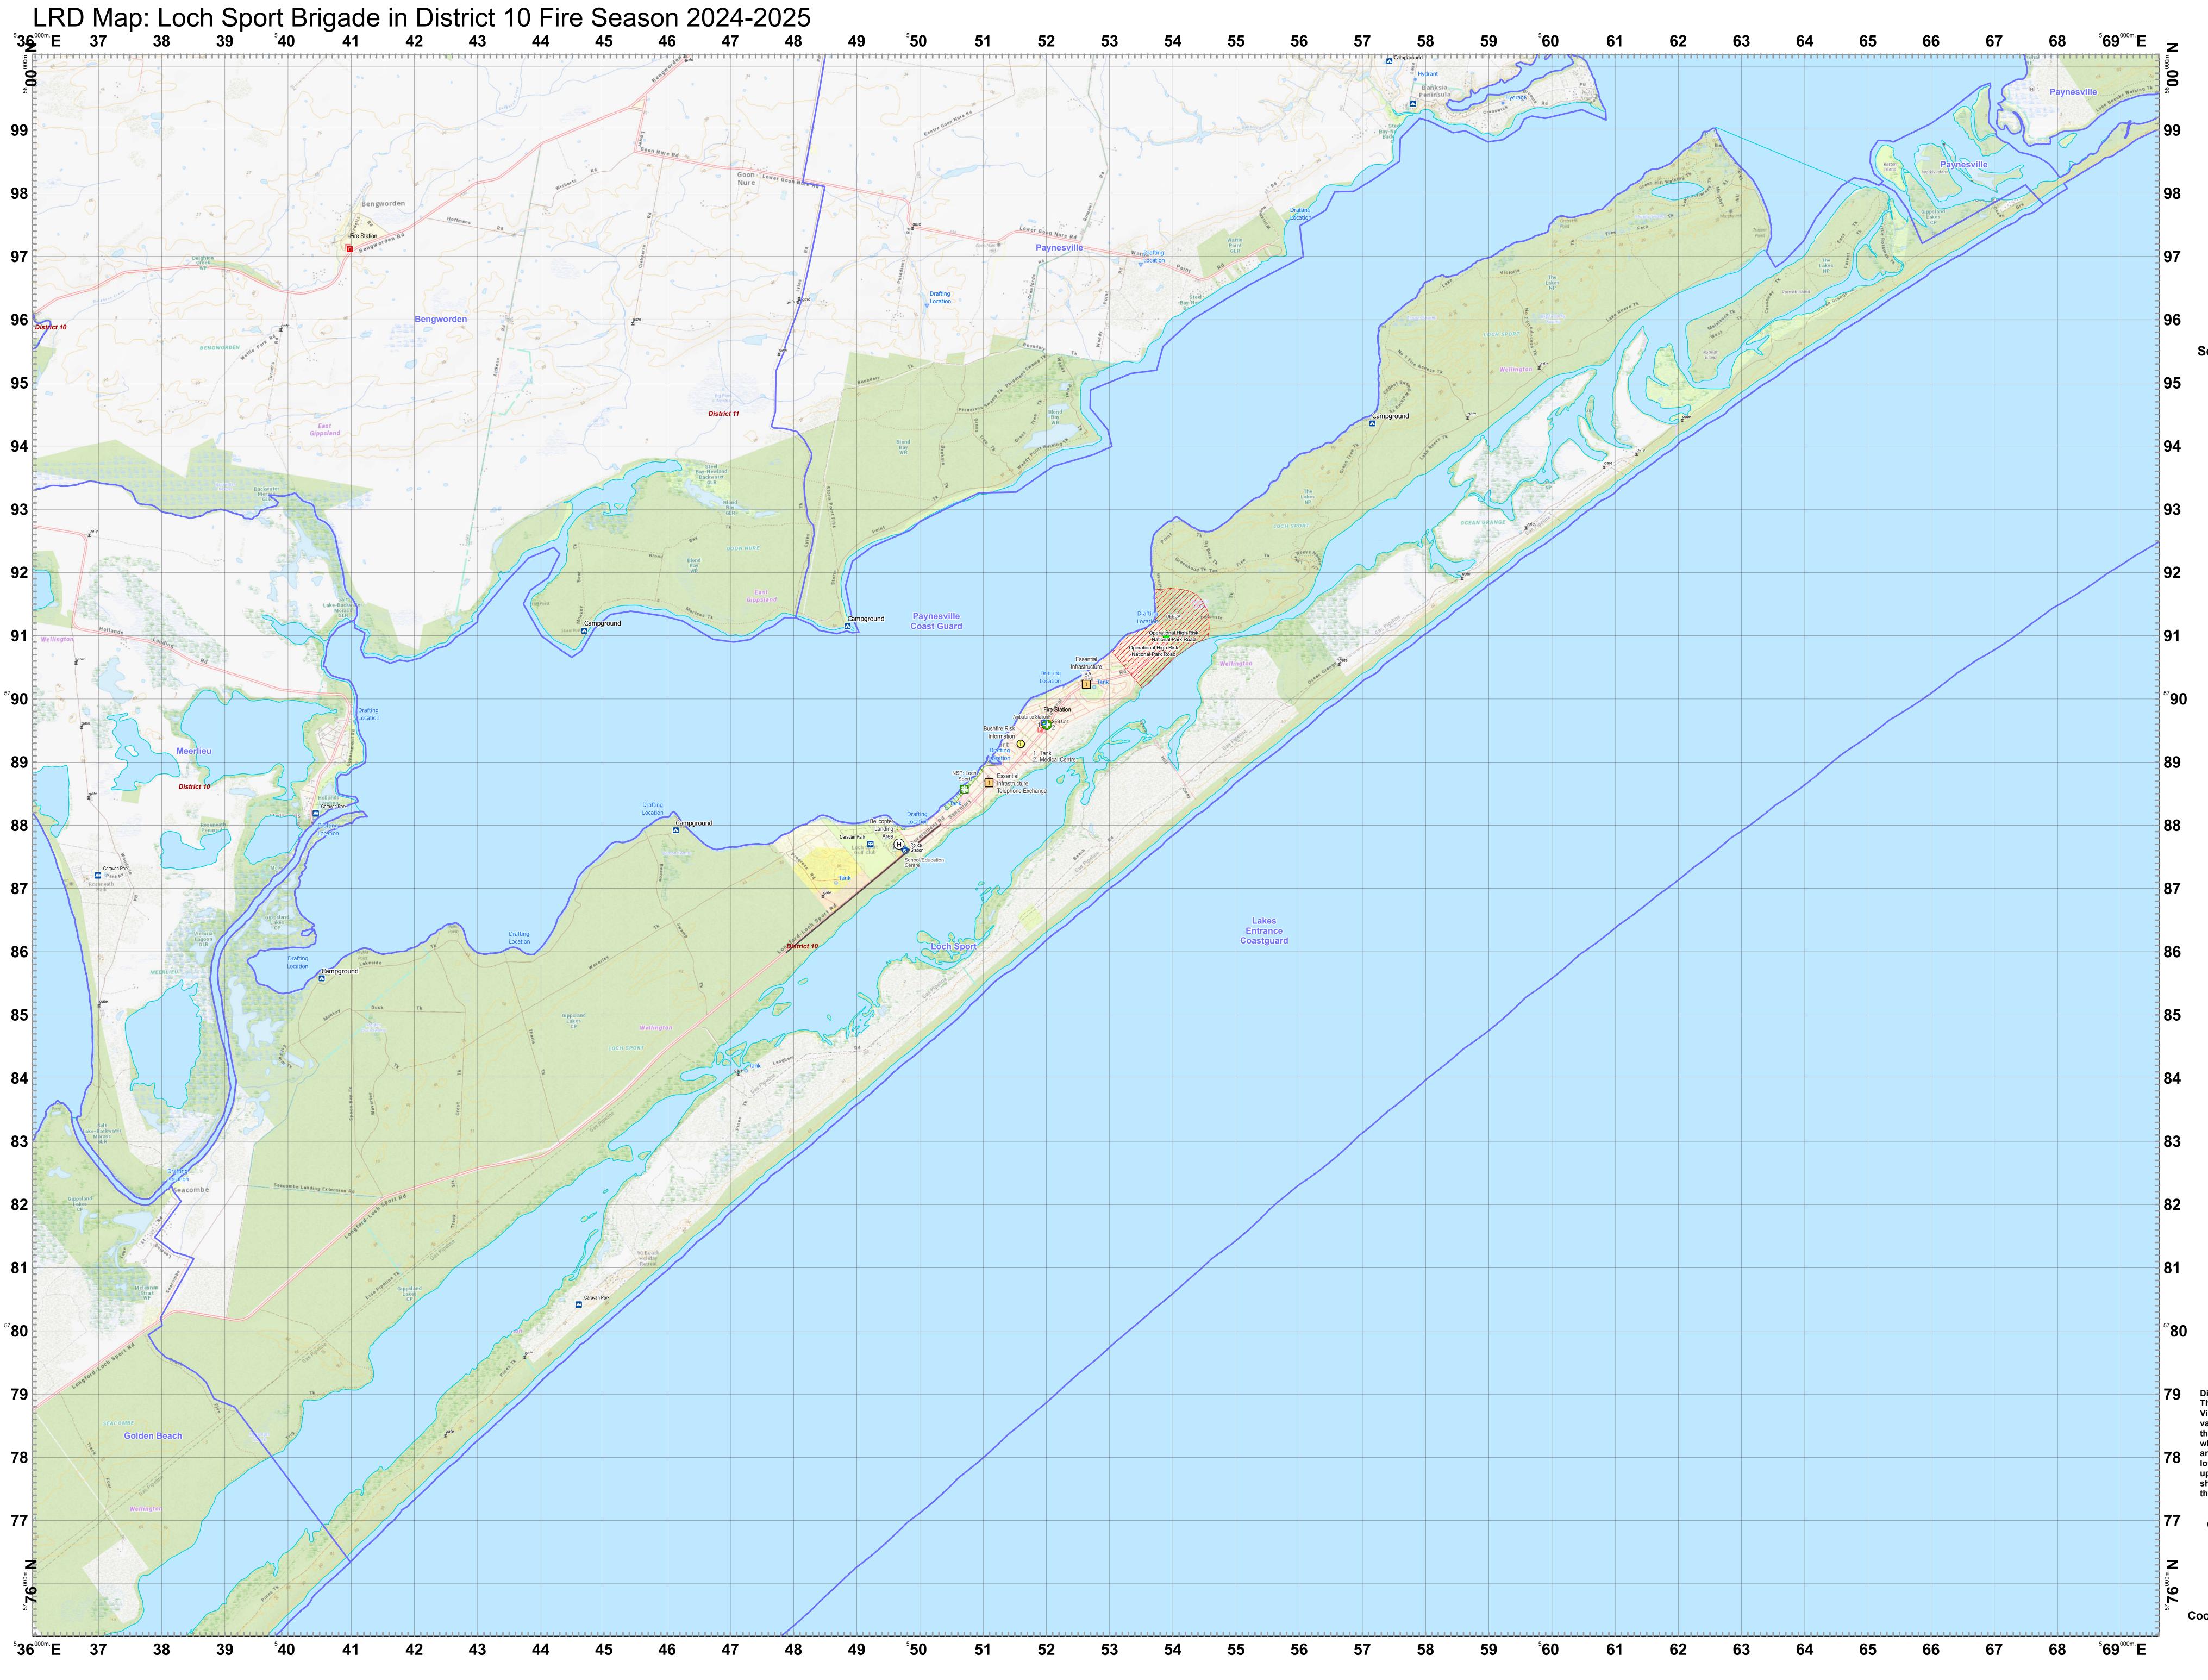

## Scan this QR Code from a mobile device to load this map.

| Legend        |                                   |
|---------------|-----------------------------------|
| LRD Locations |                                   |
| OP C          | Operational Point                 |
| 🛓 🛓 c         | Community Alert System            |
| 🔊 F           | Relief Centres                    |
| 🔬 F           | Recovery Centre                   |
|               | ledical Centres                   |
| 🛞 F           | Proposed TMP                      |
| (SA) F        | Proposed Staging Area             |
| (Н) н         | lelicopter Landing Area           |
|               | Essential - Infrastructure        |
| <b>G</b> E    | Essential - Community             |
| e e           | Essential - Environment           |
| i L           | ocal Knowledge                    |
| LRD Lines     |                                   |
| F             | Proposed Control Line             |
| F             | Principal Roads                   |
| s             | Secondary Roads                   |
| LRD Areas     |                                   |
|               | Operational High Risk Environment |
| A A           | Anchor Point/Safety Zone          |
|               | Proposed Sector                   |
|               | CFA Brigade Response Boundaries   |
| L F           | RV Maintenance Area               |

## 1:32,500

Coordinate System: GDA2020 MGA Zone 55

Date Created: 26 Nov 2024