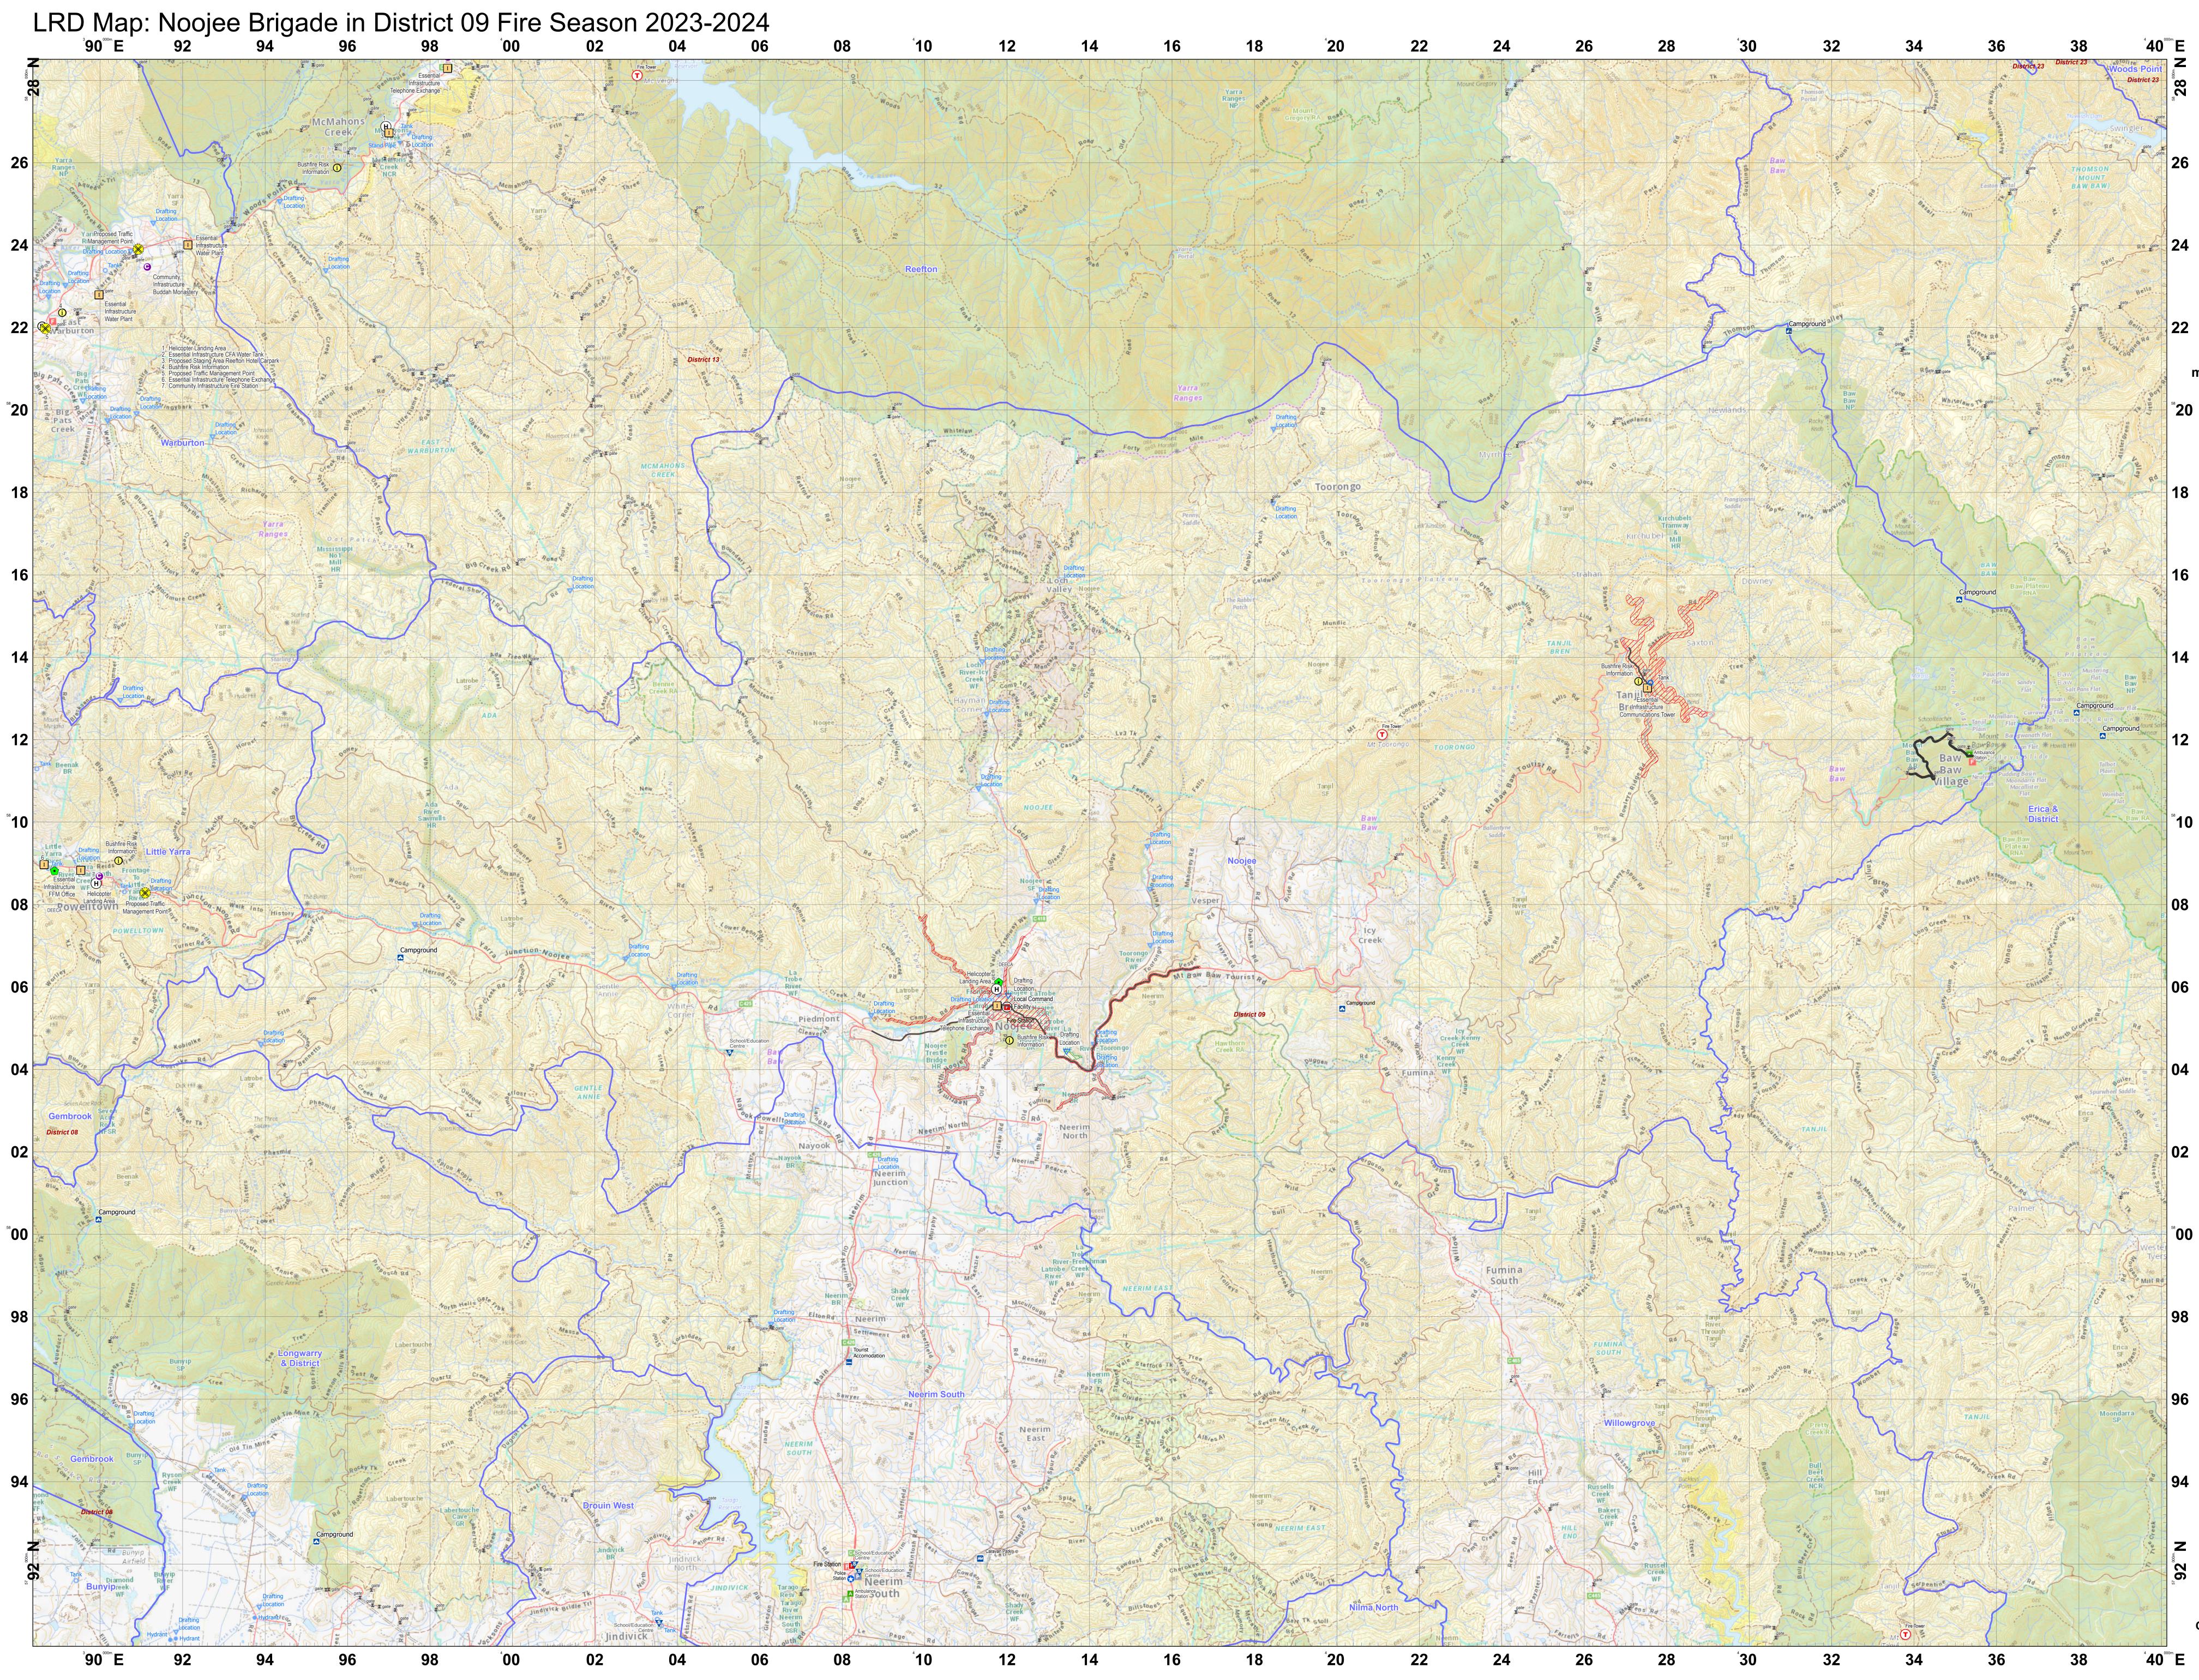

Scan this QR Code from a mobile mapping application to load this map.

| Legend        |                                   |
|---------------|-----------------------------------|
| LRD Locations |                                   |
| OP            | Operational Point                 |
|               | Community Alert System            |
| RC            | Relief Centres                    |
| REC           | Recovery Centre                   |
| 0             | Medical Centres                   |
| 8             | Proposed TMP                      |
| (SA)          | Proposed Staging Area             |
| H             | Helicopter Landing Area           |
| Ι             | Essential - Infrastructure        |
| C             | Essential - Community             |
| e             | Essential - Environment           |
| í             | Local Knowledge                   |
| LRD Lines     |                                   |
|               | Proposed Control Line             |
|               | Principal Roads                   |
|               | Secondary Roads                   |
| LRD Areas     |                                   |
|               | Operational High Risk Environment |
|               | Anchor Point/Safety Zone          |
| L             | Proposed Sector                   |
|               | CFA Brigade Response Boundaries   |
|               | FRV Maintenance Area              |

96 Disclaimer: This map is a snapshot generated from Victorian Government dataas well as data from Victorian Government dataas well as data from various other sources. This does not guarantee that the publication is without flaw of any kind or is wholly appropriate for your particular purposes and therefore disclaims all liability for error, loss or damage which may arise from reliance upon it. All persons accessing this information should make appropriate enquiries to assess the currency of the data.

## 1:50,000

Coordinate System: GDA2020 MGA Zone 55

Date Created: 26 Nov 2024