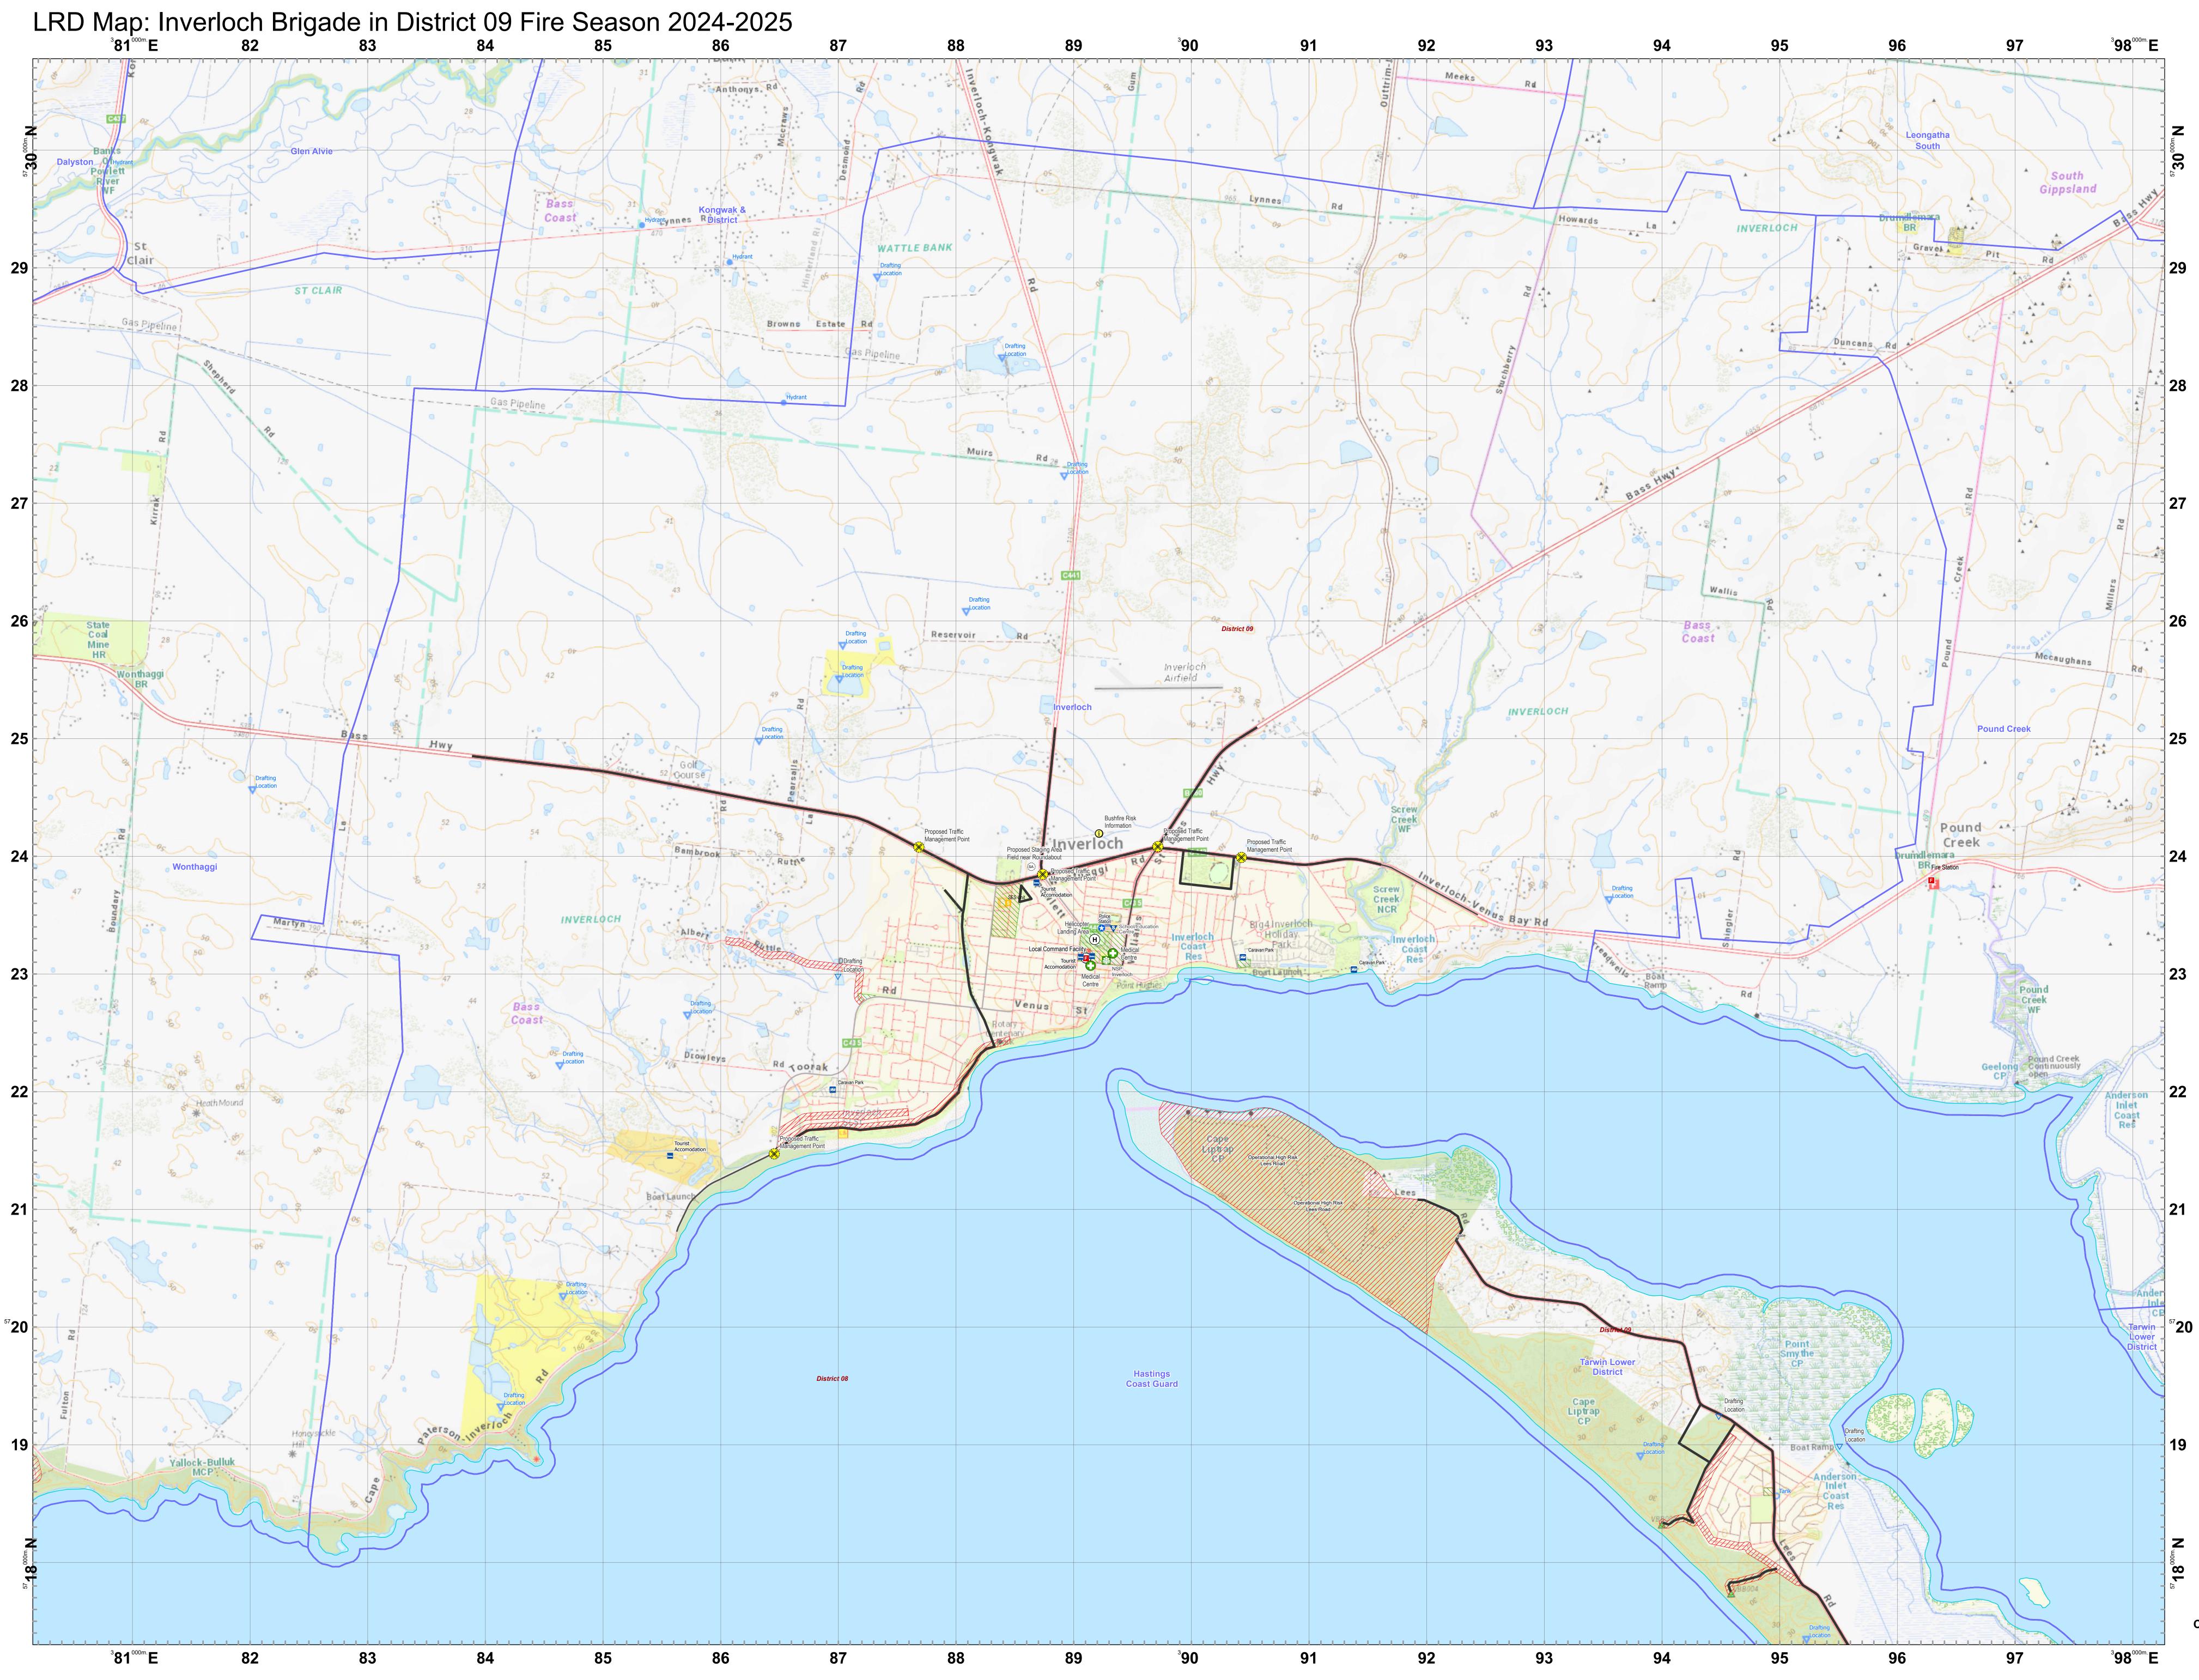

## Scan this QR Code from a mobile device to load this map.

| Legend        |                                   |
|---------------|-----------------------------------|
| LRD Locations |                                   |
| OP            | Operational Point                 |
|               | Community Alert System            |
| RC            | Relief Centres                    |
| REC           | Recovery Centre                   |
| $\bigcirc$    | Medical Centres                   |
| 8             | Proposed TMP                      |
| (SA)          | Proposed Staging Area             |
| H             | Helicopter Landing Area           |
| Ι             | Essential - Infrastructure        |
| G             | Essential - Community             |
| e             | Essential - Environment           |
| i             | Local Knowledge                   |
| LRD Lines     |                                   |
|               | Proposed Control Line             |
|               | Principal Roads                   |
|               | Secondary Roads                   |
| LRD Areas     |                                   |
|               | Operational High Risk Environment |
|               | Anchor Point/Safety Zone          |
|               | Proposed Sector                   |
|               | CFA Brigade Response Boundaries   |
|               | FRV Maintenance Area              |