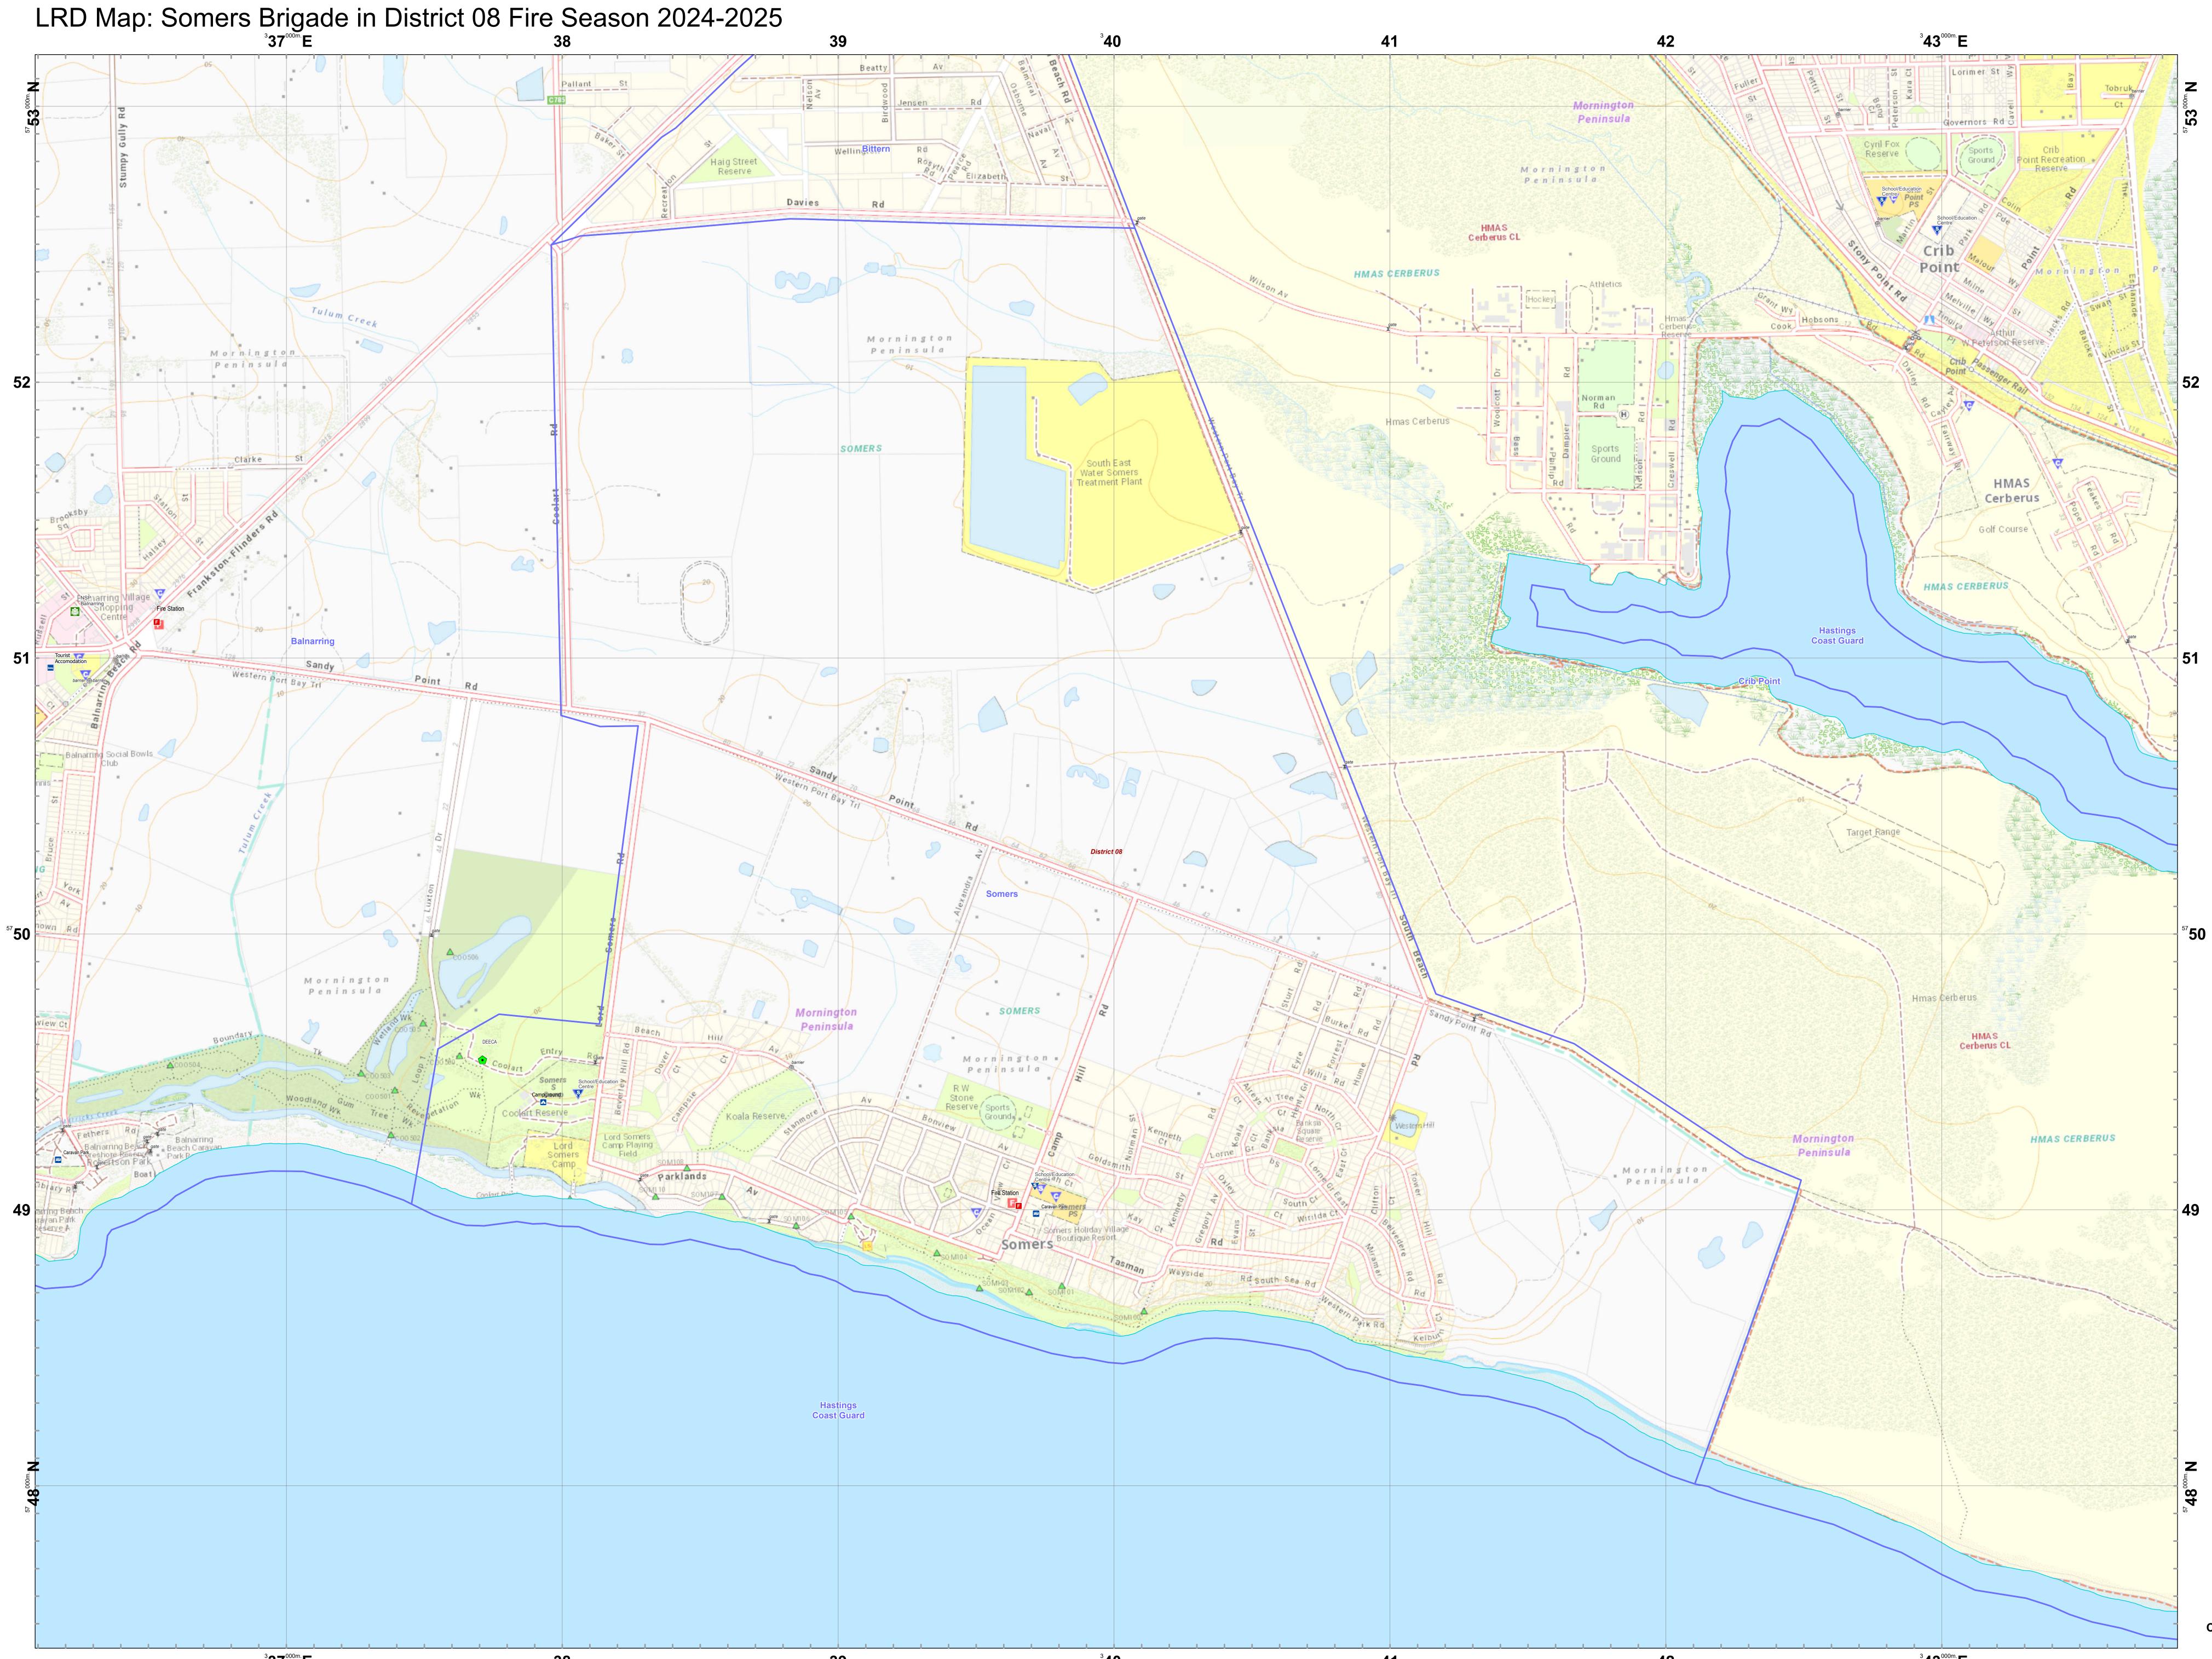

## Scan this QR Code from a mobile device to load this map.

| Legend        |                                   |
|---------------|-----------------------------------|
| LRD Locations |                                   |
| OP            | Operational Point                 |
|               | Community Alert System            |
| RC            | Relief Centres                    |
| REC           | Recovery Centre                   |
| $\bigcirc$    | Medical Centres                   |
| ×             | Proposed TMP                      |
| (SA)          | Proposed Staging Area             |
| H             | Helicopter Landing Area           |
| Ι             | Essential - Infrastructure        |
| G             | Essential - Community             |
| e             | Essential - Environment           |
| i             | Local Knowledge                   |
| LRD Lines     |                                   |
|               | Proposed Control Line             |
|               | Principal Roads                   |
|               | Secondary Roads                   |
| LRD Areas     |                                   |
|               | Operational High Risk Environment |
|               | Anchor Point/Safety Zone          |
|               | Proposed Sector                   |
|               | CFA Brigade Response Boundaries   |
|               | FRV Maintenance Area              |

Disclaimer: This map is a snapshot generated from Victorian Government dataas well as data from Victorian Government dataas well as data from various other sources. This does not guarantee that the publication is without flaw of any kind or is wholly appropriate for your particular purposes and therefore disclaims all liability for error, loss or damage which may arise from reliance upon it. All persons accessing this information should make appropriate enquiries to assess the currency of the data.

## 1:7,500

Coordinate System: GDA2020 MGA Zone 55

Date Created: 26 Nov 2024