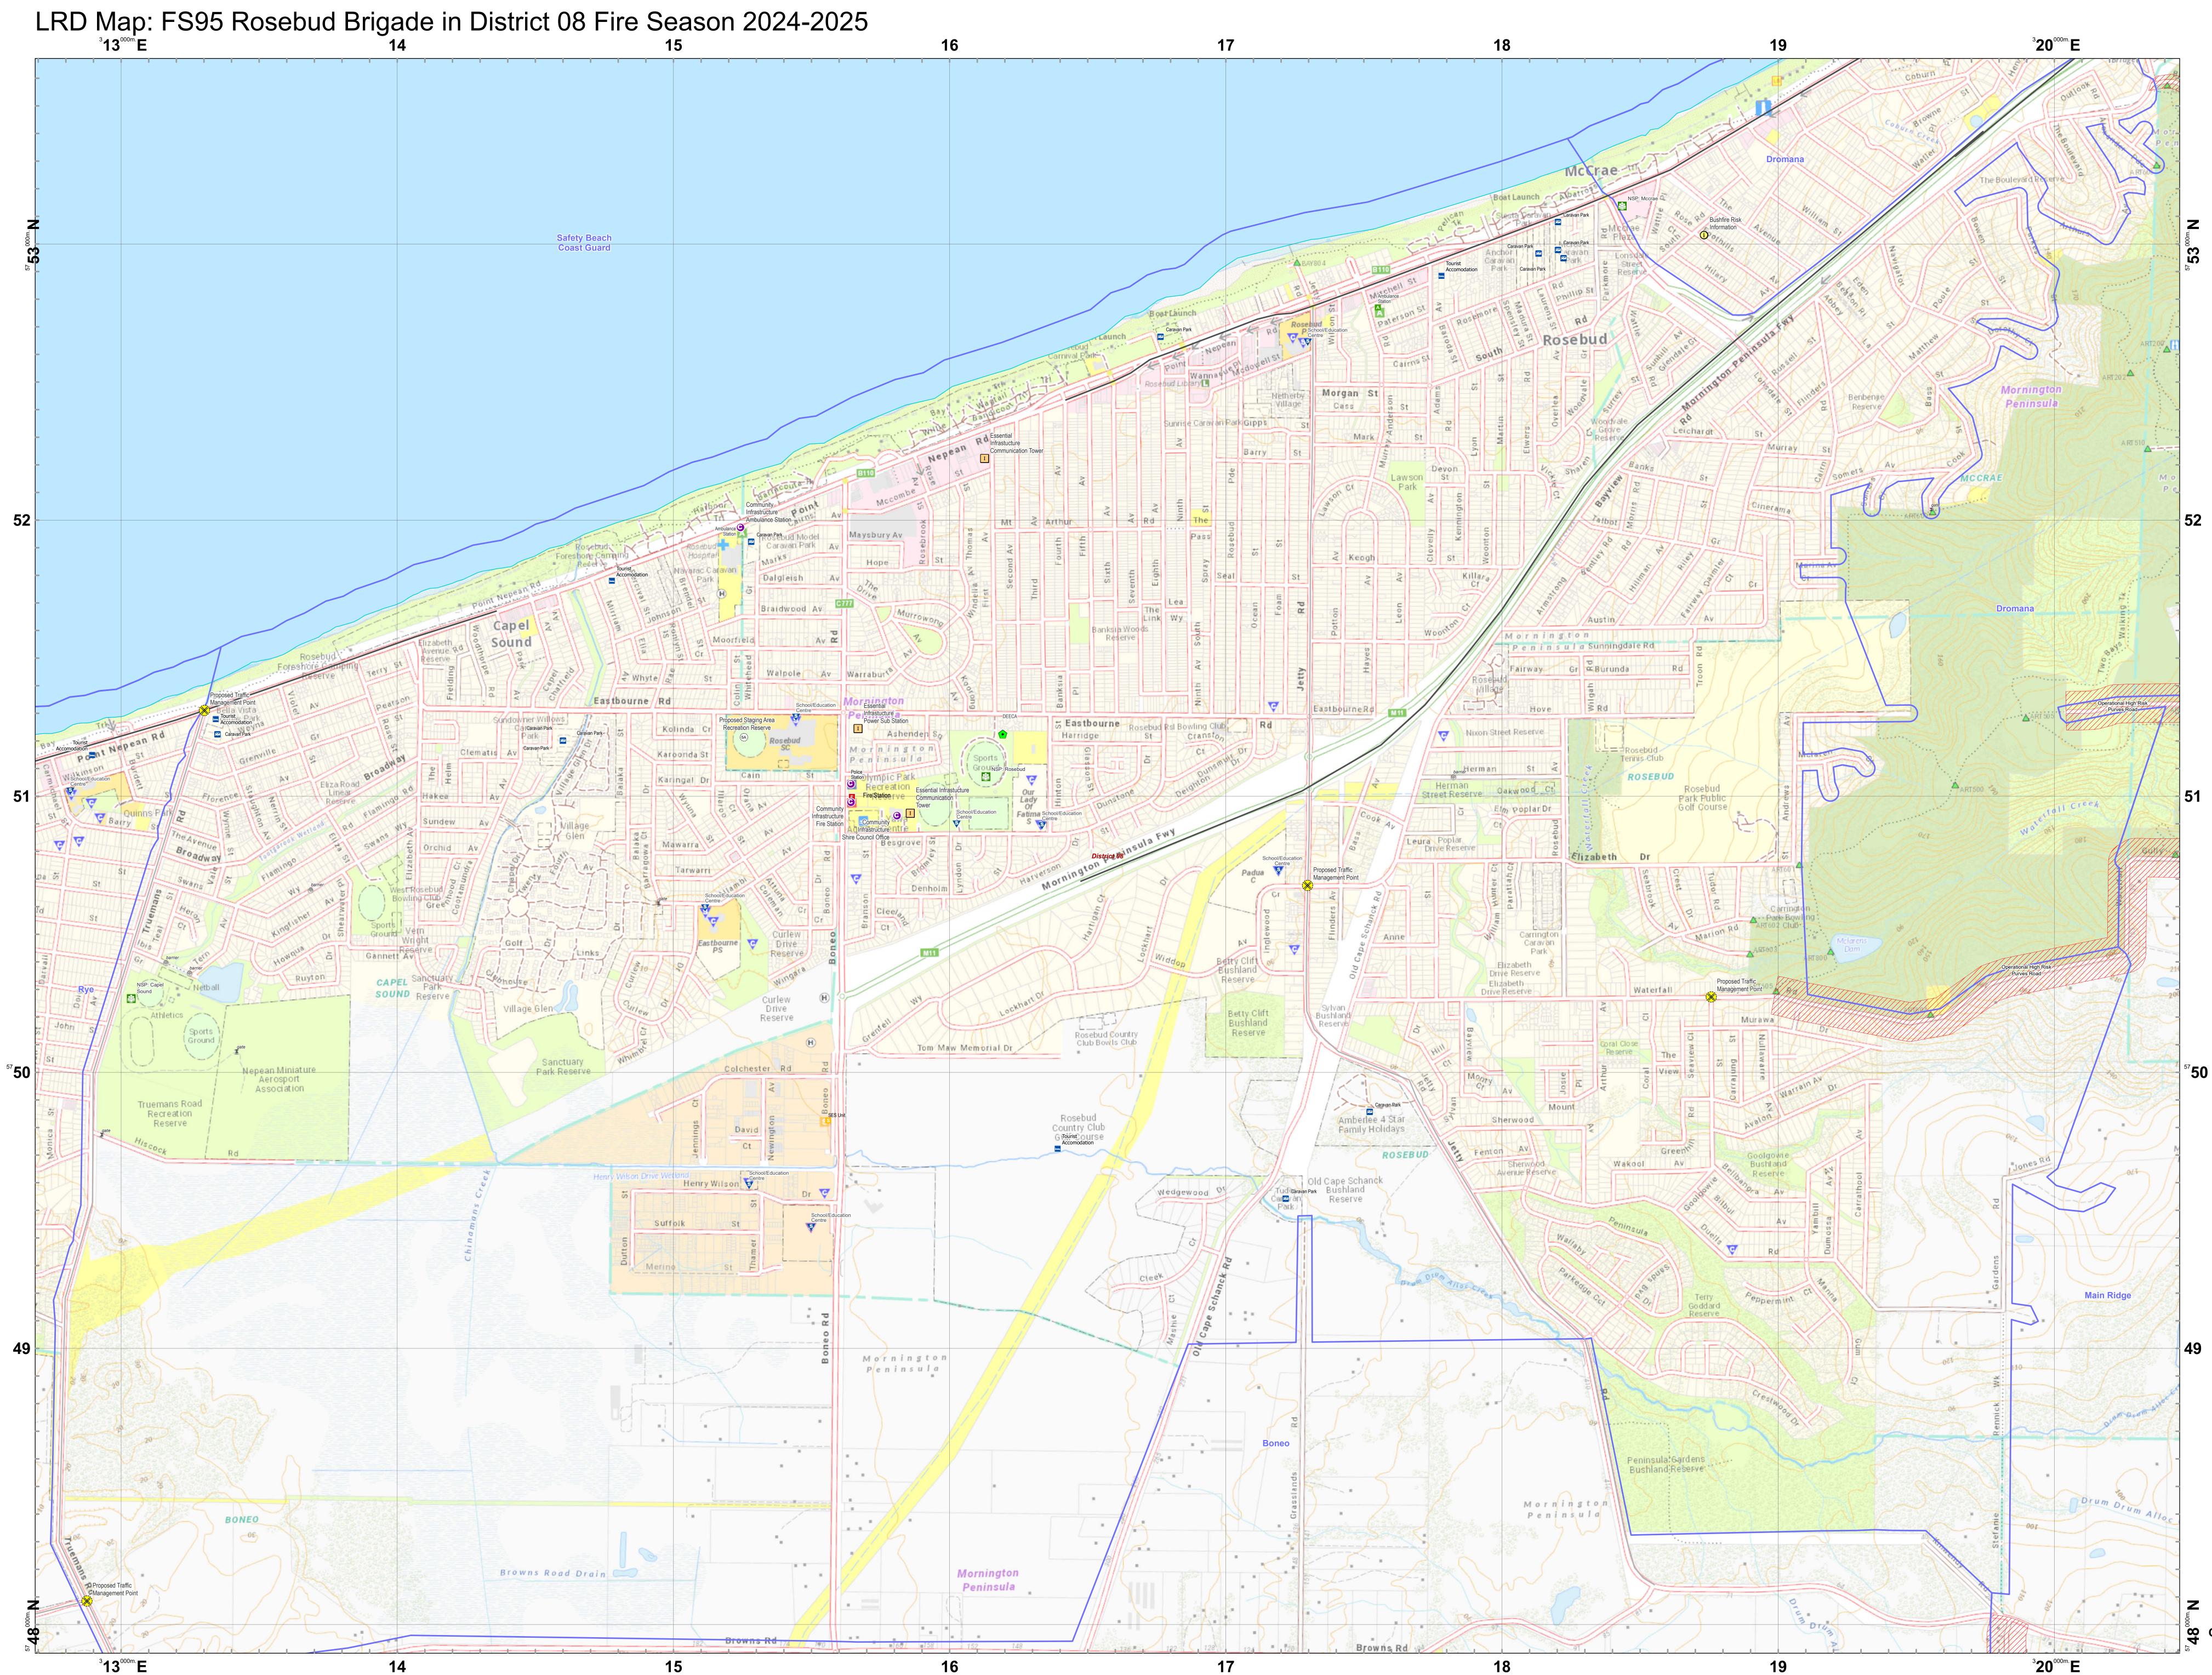

## Scan this QR Code from a mobile device to load this map.

| Legend        |                                   |
|---------------|-----------------------------------|
| LRD Locations |                                   |
| OP            | Operational Point                 |
| 1             | Community Alert System            |
| RC            | Relief Centres                    |
| REC           | Recovery Centre                   |
| $\bigcirc$    | Medical Centres                   |
| ※             | Proposed TMP                      |
| ( <u>S</u> A) | Proposed Staging Area             |
| H             | Helicopter Landing Area           |
| Ι             | Essential - Infrastructure        |
| Θ             | Essential - Community             |
| e             | Essential - Environment           |
| í             | Local Knowledge                   |
| LRD Lines     |                                   |
|               | Proposed Control Line             |
|               | Principal Roads                   |
|               | Secondary Roads                   |
| LRD Areas     |                                   |
|               | Operational High Risk Environment |
|               | Anchor Point/Safety Zone          |
|               | Proposed Sector                   |
|               | CFA Brigade Response Boundaries   |
|               | FRV Maintenance Area              |

## 1:7,500

Coordinate System: GDA2020 MGA Zone 55

Date Created: 26 Nov 2024