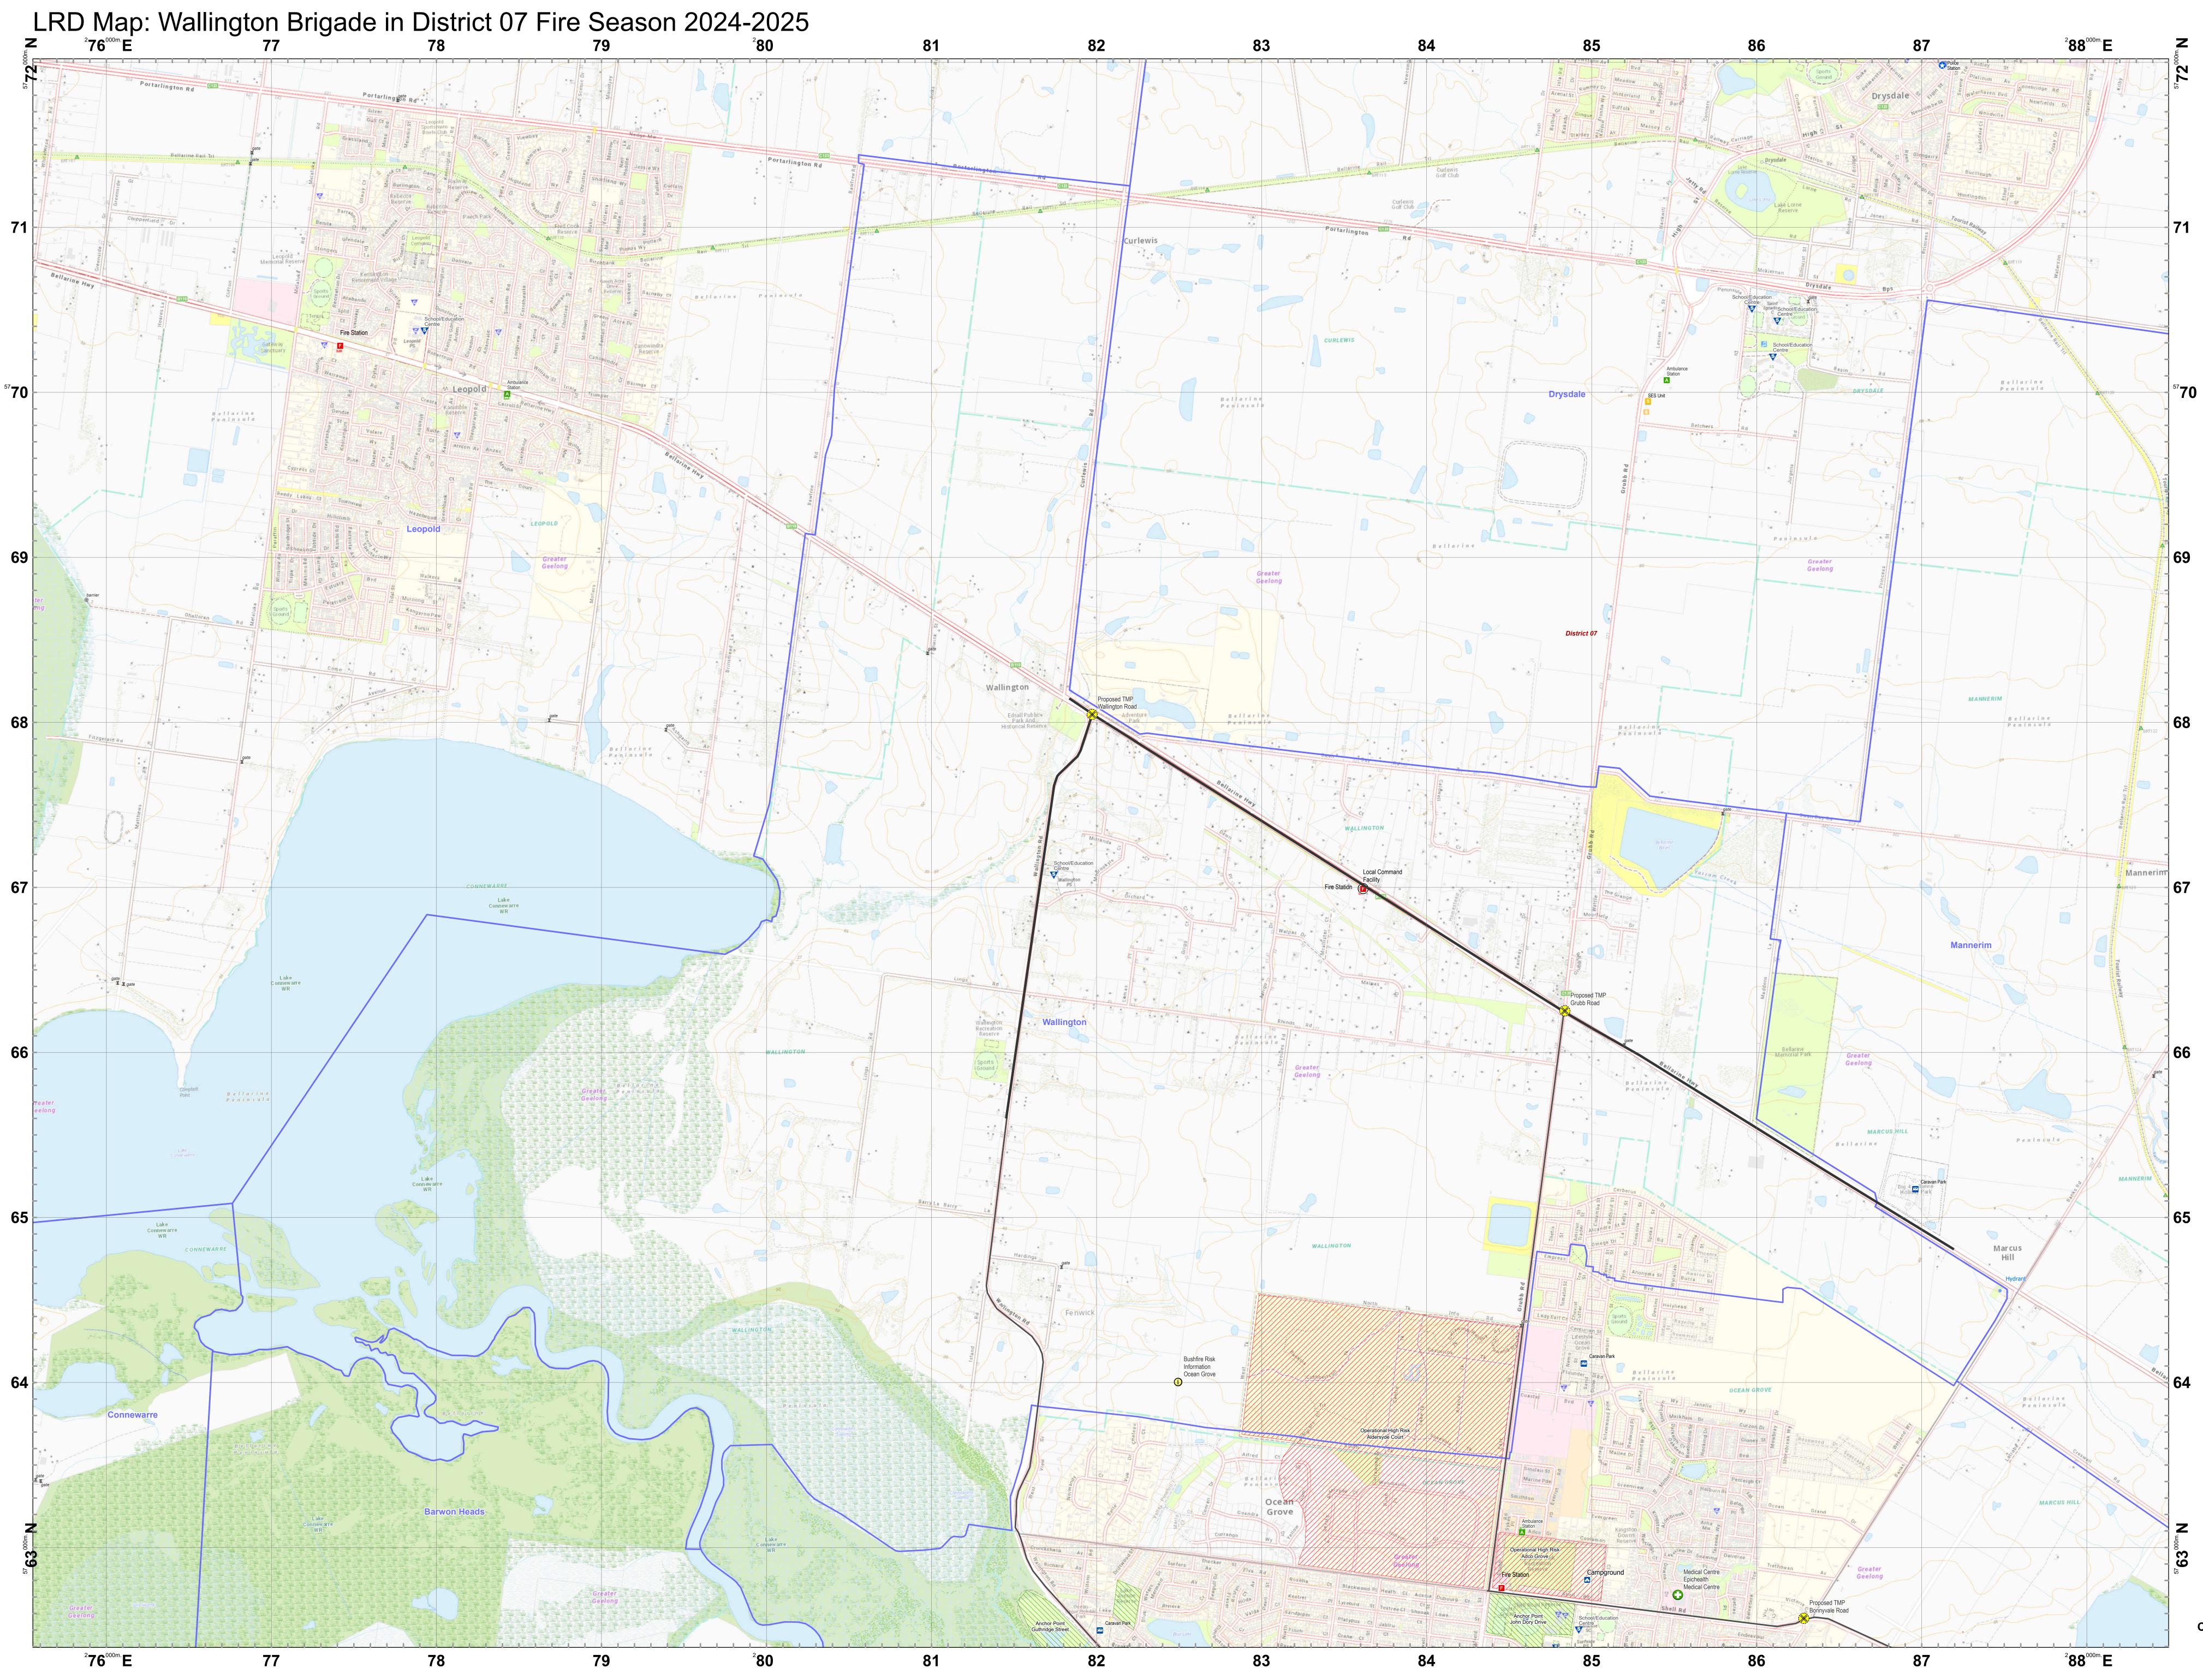

## Scan this QR Code from a mobile device to load this map.

| Legend        |                                   |
|---------------|-----------------------------------|
| LRD Locations |                                   |
| OP            | Operational Point                 |
| 1             | Community Alert System            |
| RC            | Relief Centres                    |
| REC           | Recovery Centre                   |
| $\bigcirc$    | Medical Centres                   |
| ×             | Proposed TMP                      |
| (SA)          | Proposed Staging Area             |
| H             | Helicopter Landing Area           |
| Ι             | Essential - Infrastructure        |
| C             | Essential - Community             |
| e             | Essential - Environment           |
| í             | Local Knowledge                   |
| LRD Lines     |                                   |
|               | Proposed Control Line             |
|               | Principal Roads                   |
|               | Secondary Roads                   |
| LRD Areas     |                                   |
|               | Operational High Risk Environment |
|               | Anchor Point/Safety Zone          |
|               | Proposed Sector                   |
|               | CFA Brigade Response Boundaries   |
|               | FRV Maintenance Area              |

## 1:12,500

Coordinate System: GDA2020 MGA Zone 55

Date Created: 26 Nov 2024