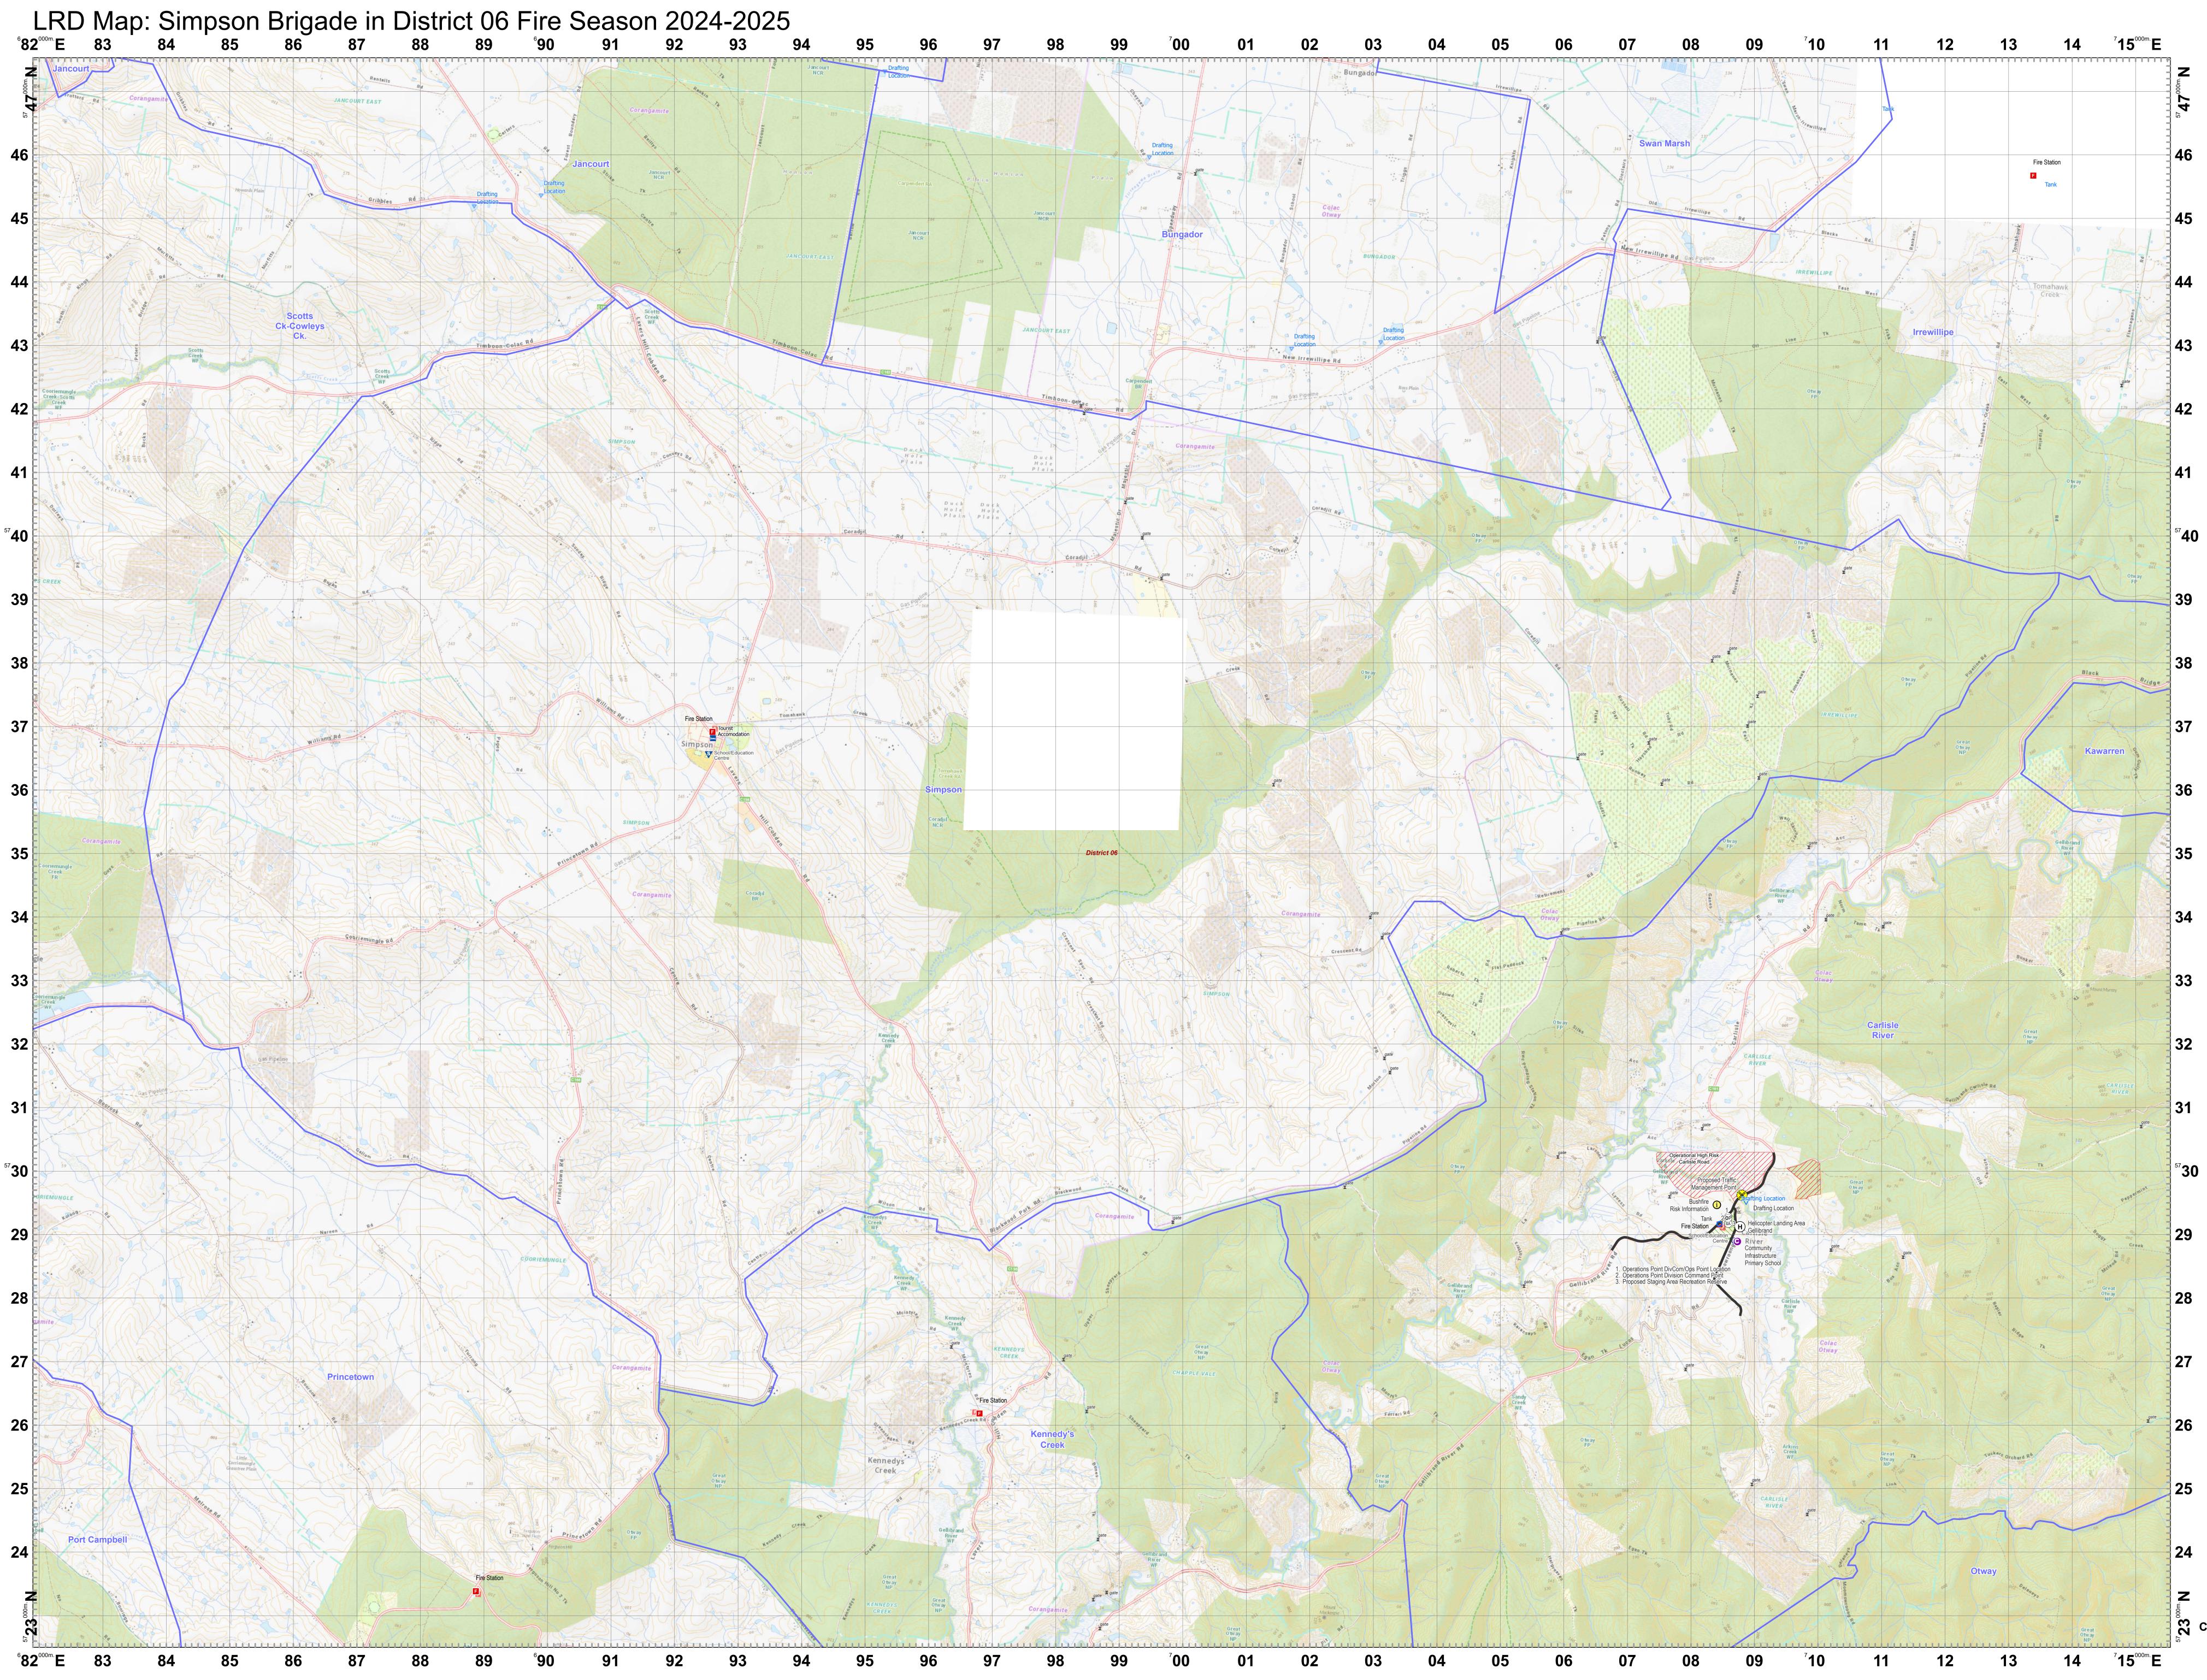

## Scan this QR Code from a mobile device to load this map.

| Legend        |                                   |
|---------------|-----------------------------------|
| LRD Locations |                                   |
| OP            | Operational Point                 |
| 1             | Community Alert System            |
| RC            | Relief Centres                    |
| REC           | Recovery Centre                   |
| 0             | Medical Centres                   |
| 8             | Proposed TMP                      |
| (SA)          | Proposed Staging Area             |
| H             | Helicopter Landing Area           |
| Ι             | Essential - Infrastructure        |
| C             | Essential - Community             |
| e             | Essential - Environment           |
| i             | Local Knowledge                   |
| LRD Lines     |                                   |
|               | Proposed Control Line             |
|               | Principal Roads                   |
|               | Secondary Roads                   |
| LRD Areas     |                                   |
|               | Operational High Risk Environment |
|               | Anchor Point/Safety Zone          |
| <br>L         | Proposed Sector                   |
|               | CFA Brigade Response Boundaries   |
|               | FRV Maintenance Area              |

## 1:32,500

Coordinate System: GDA2020 MGA Zone 54

Date Created: 26 Nov 2024