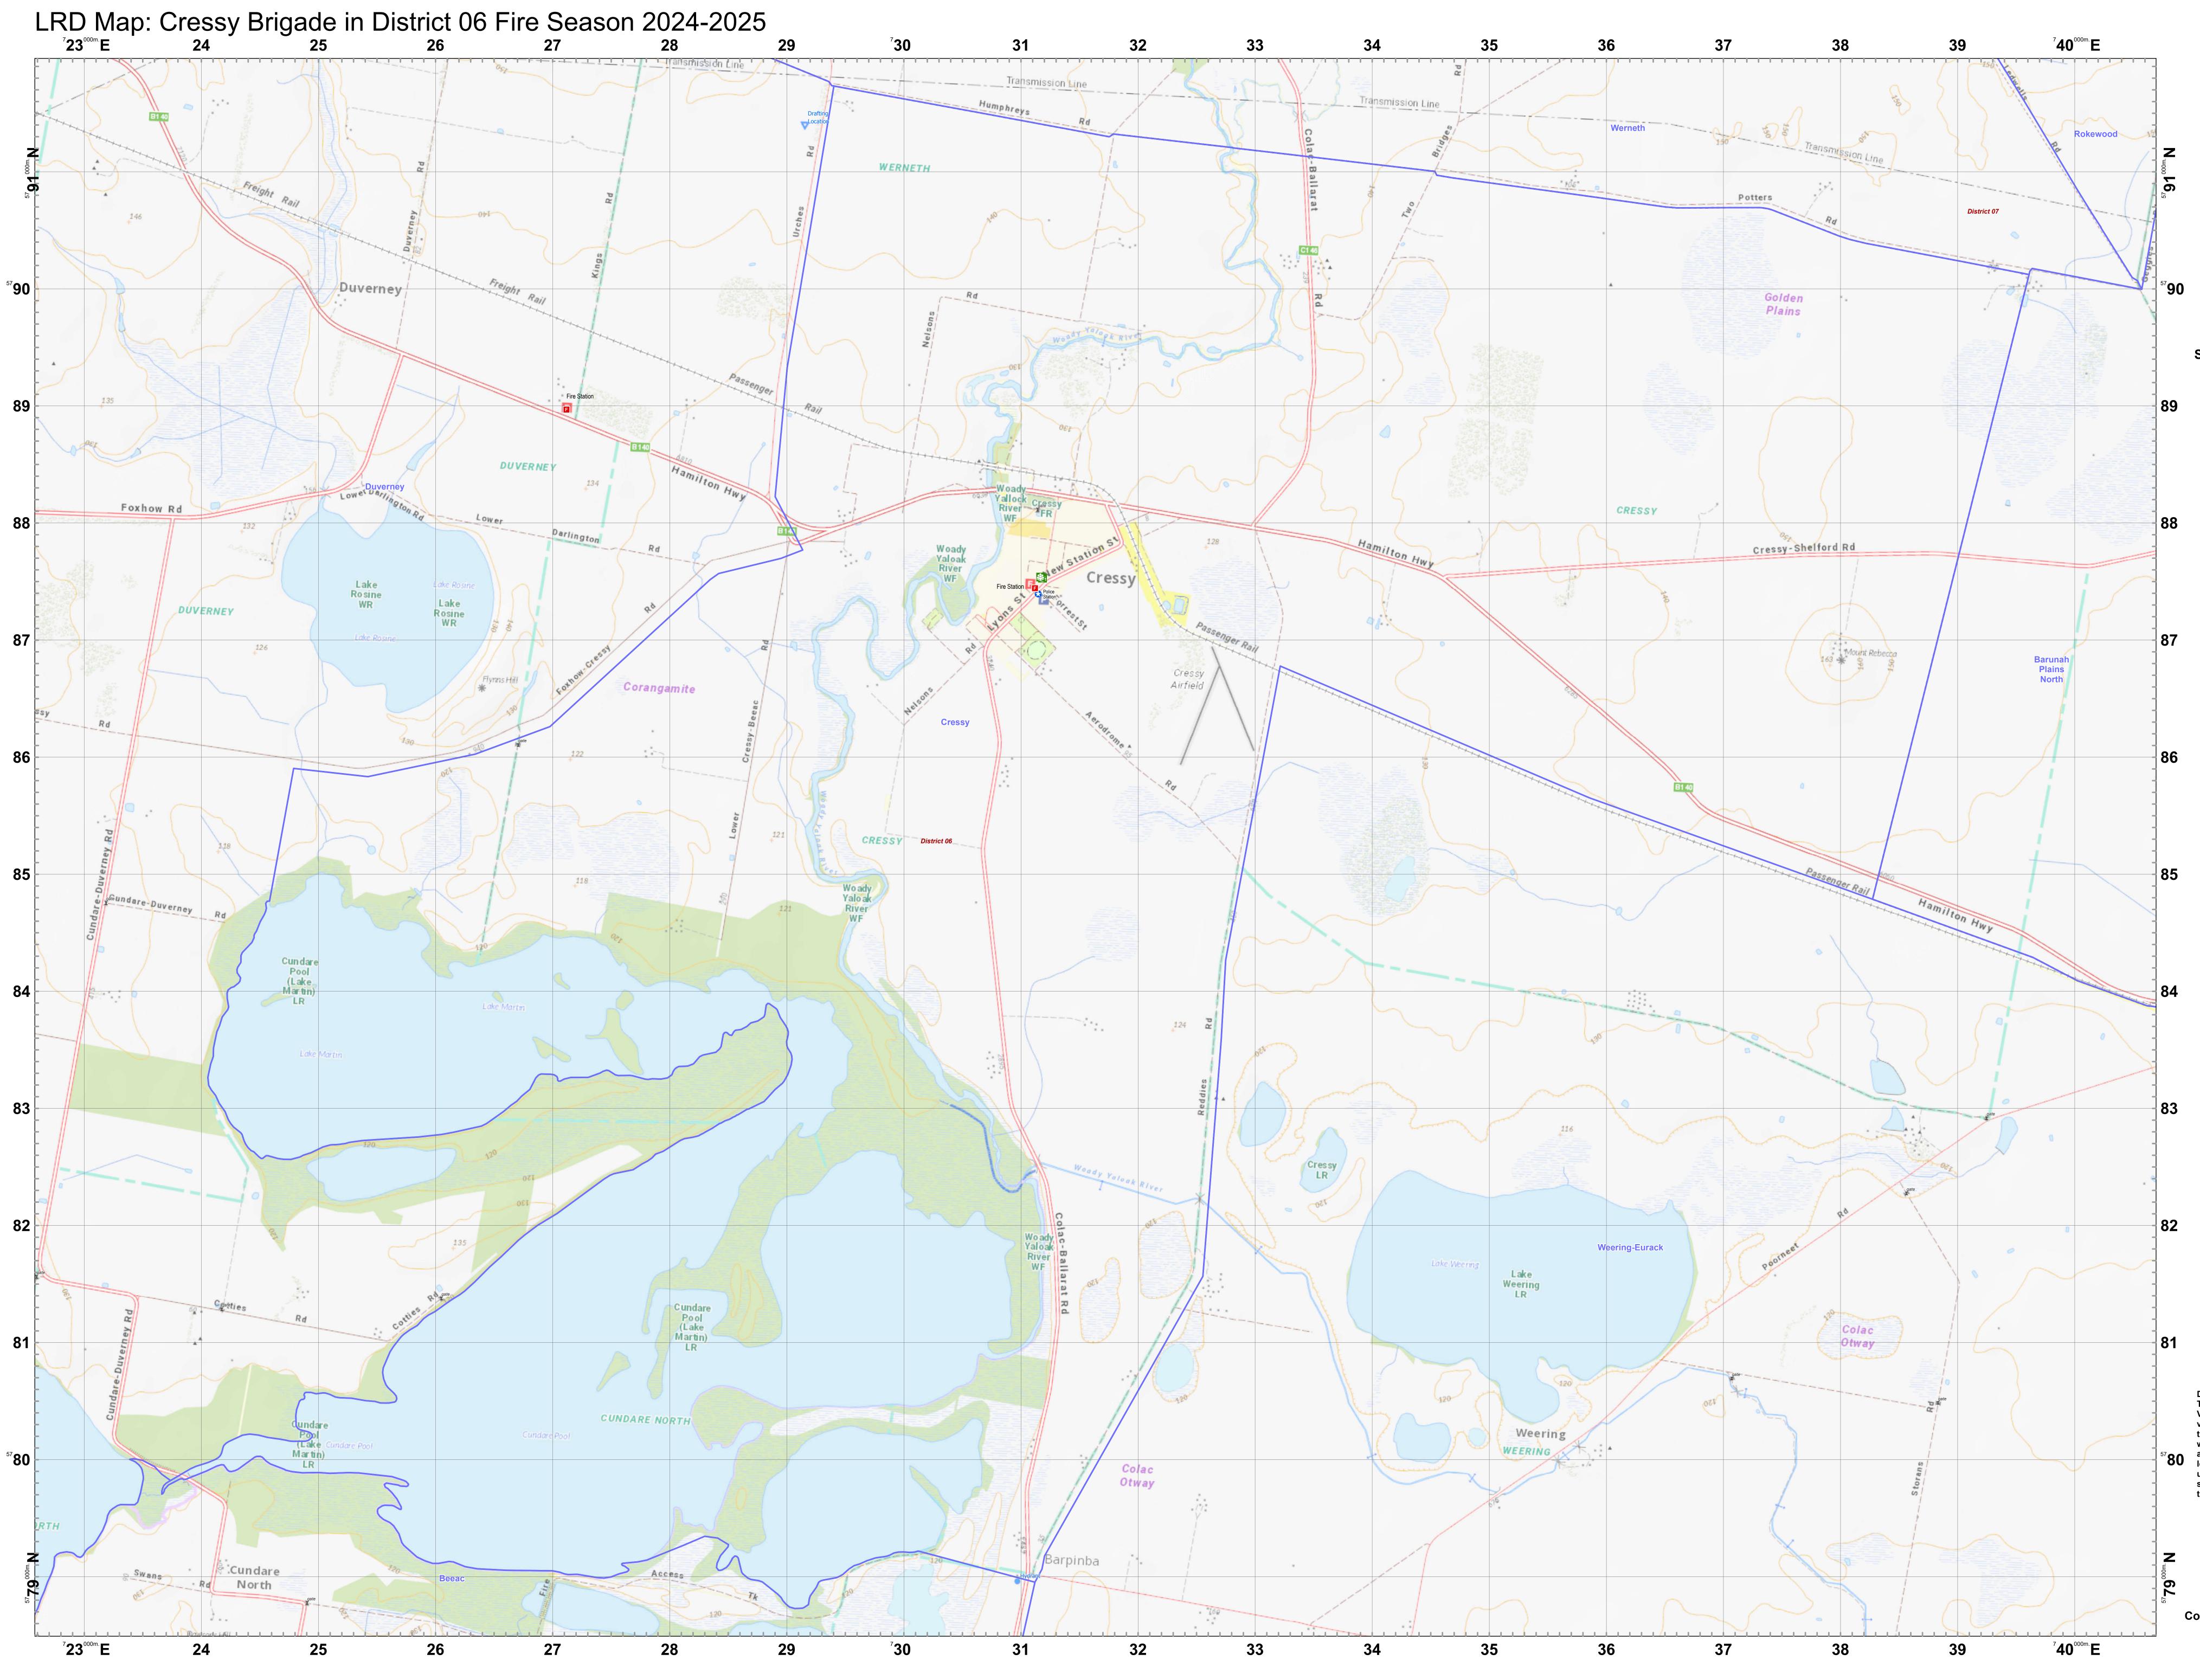

## Scan this QR Code from a mobile device to load this map.

| Legend        |                                   |
|---------------|-----------------------------------|
| LRD Locations |                                   |
| OP            | Operational Point                 |
| 1             | Community Alert System            |
| RC            | Relief Centres                    |
| REC           | Recovery Centre                   |
| 0             | Medical Centres                   |
| 8             | Proposed TMP                      |
| (SA)          | Proposed Staging Area             |
| H             | Helicopter Landing Area           |
| Ι             | Essential - Infrastructure        |
| Θ             | Essential - Community             |
| e             | Essential - Environment           |
| i             | Local Knowledge                   |
| LRD Lines     |                                   |
|               | Proposed Control Line             |
|               | Principal Roads                   |
|               | Secondary Roads                   |
| LRD Areas     |                                   |
|               | Operational High Risk Environment |
|               | Anchor Point/Safety Zone          |
| L             | Proposed Sector                   |
|               | CFA Brigade Response Boundaries   |
|               | FRV Maintenance Area              |

## 1:17,500

Coordinate System: GDA2020 MGA Zone 54

Date Created: 26 Nov 2024