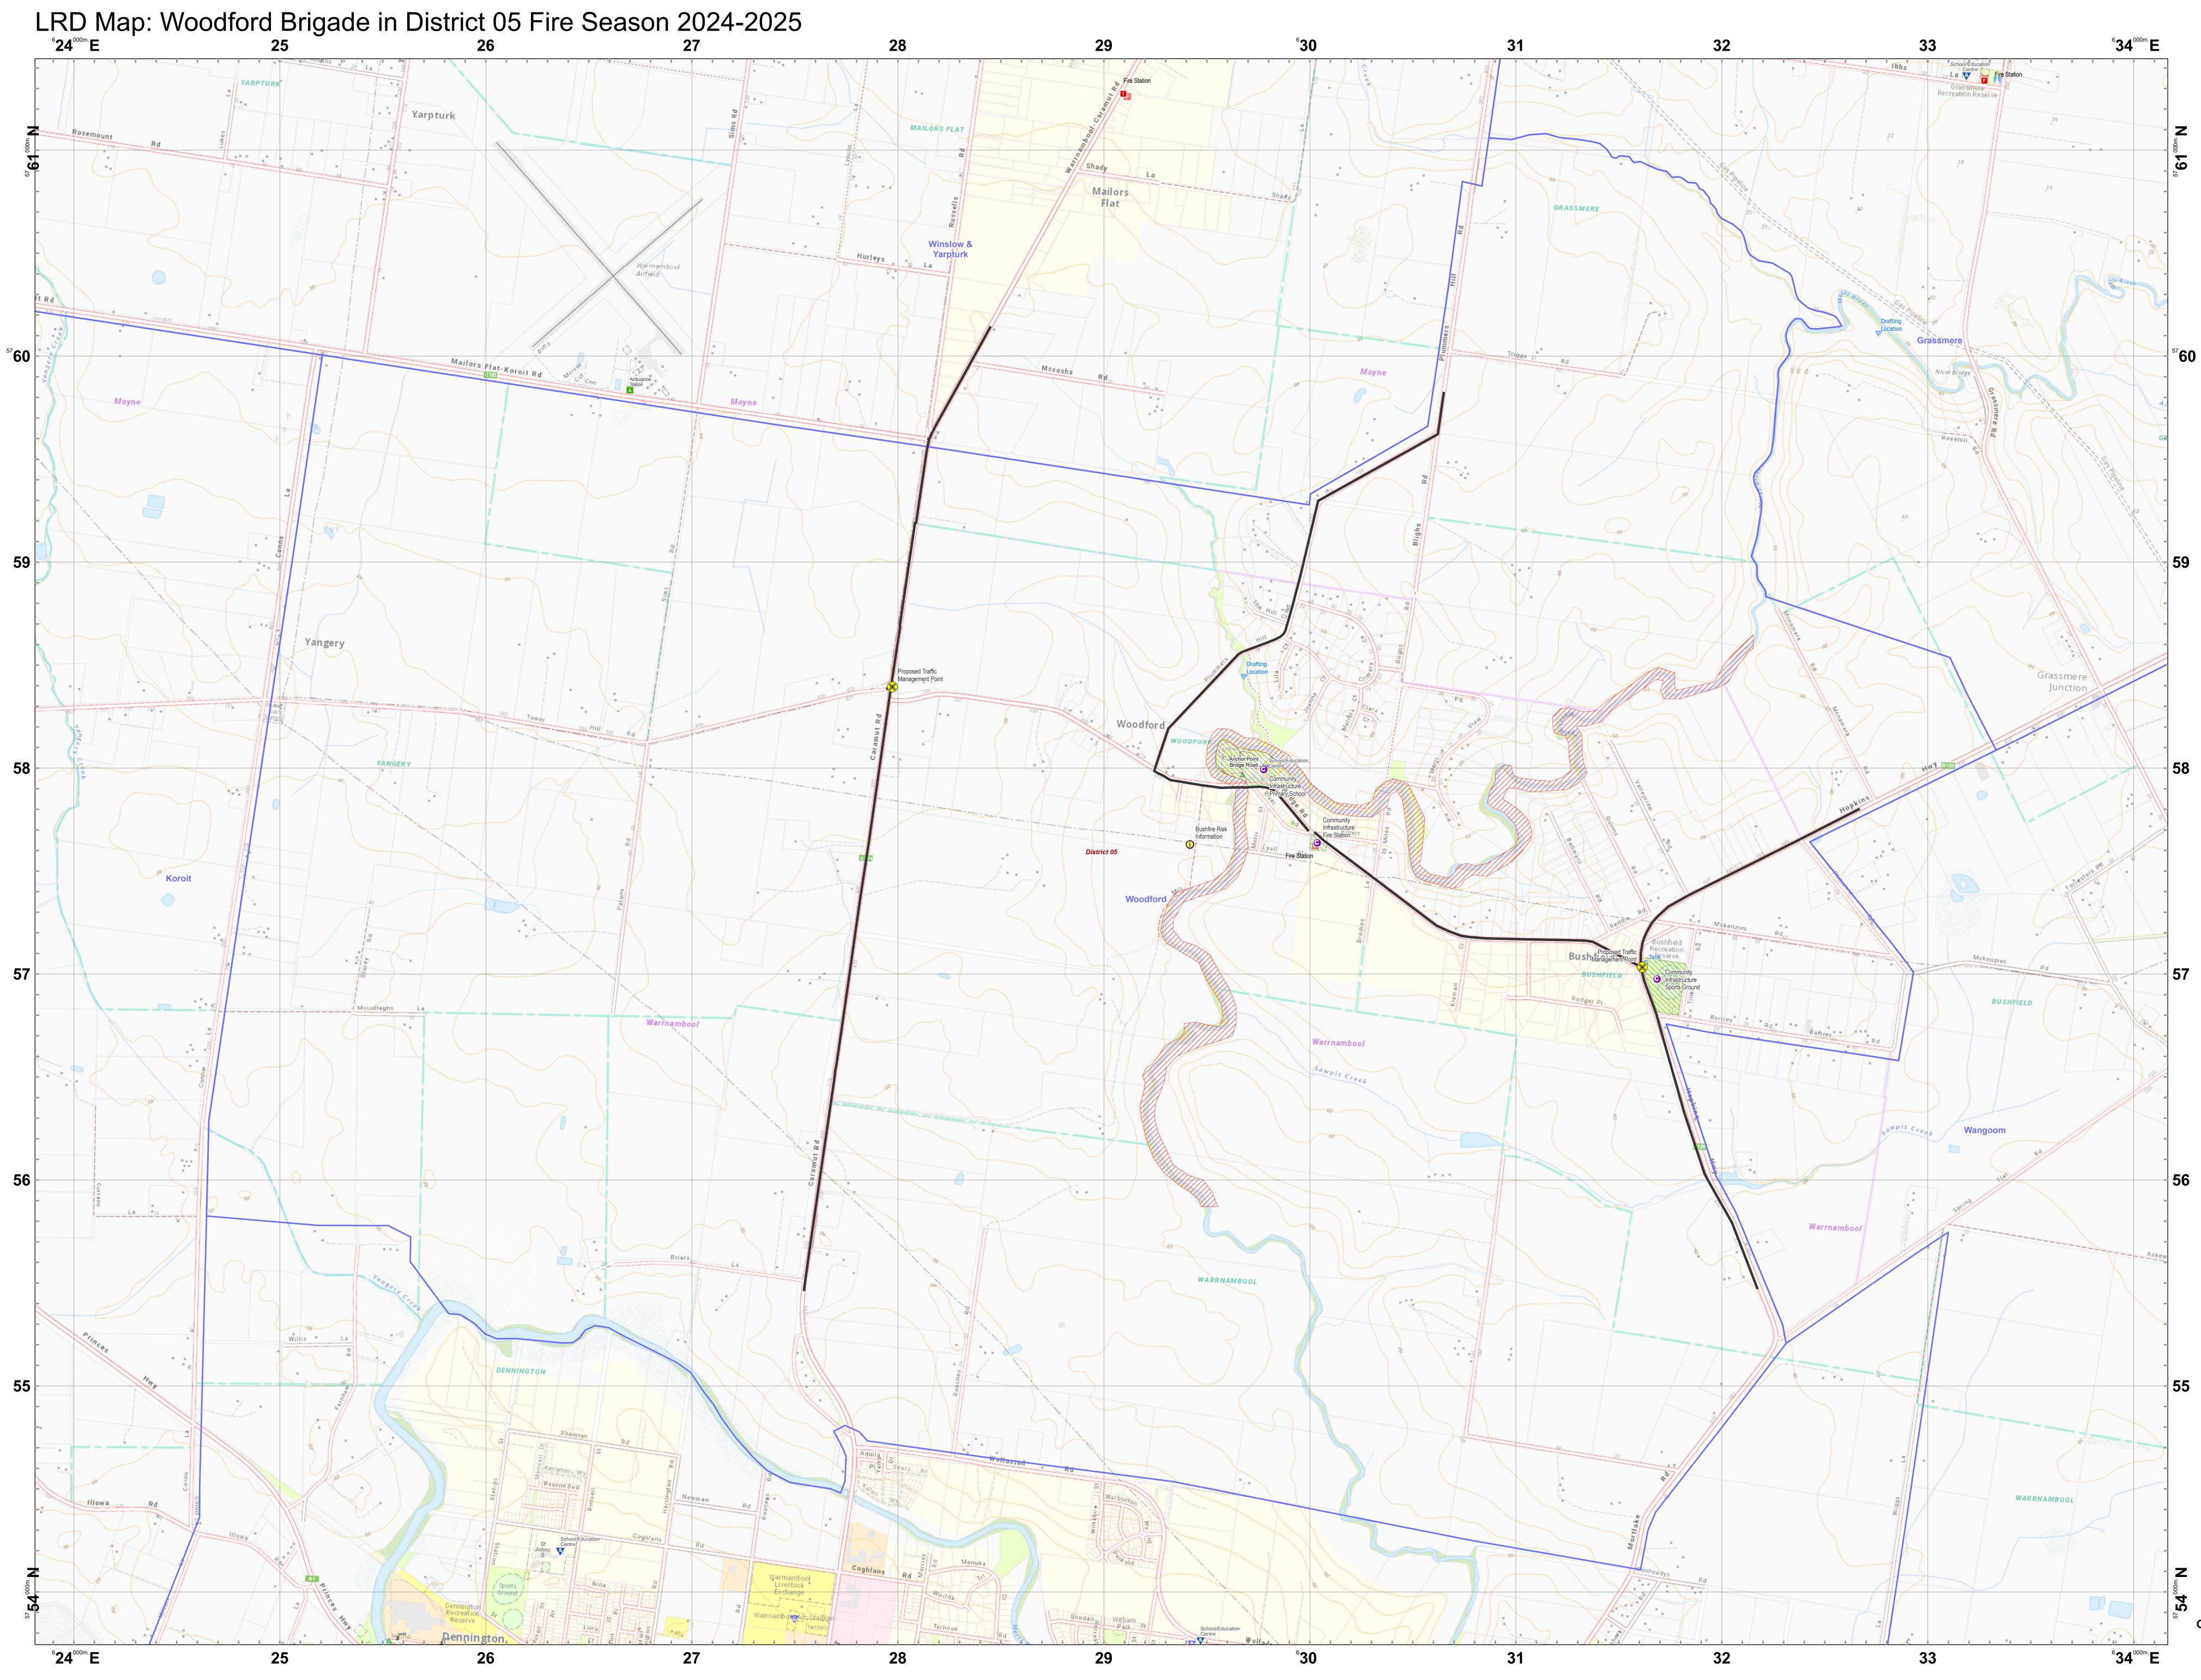

## <sup>57</sup>60 Scan this QR Code from a mobile device to load this map.

| Legend        |                                   |
|---------------|-----------------------------------|
| LRD Locations |                                   |
| OP            | Operational Point                 |
| <u> </u>      | Community Alert System            |
| RC            | Relief Centres                    |
| REC           | Recovery Centre                   |
| 0             | Medical Centres                   |
| 8             | Proposed TMP                      |
| (SA)          | Proposed Staging Area             |
| H             | Helicopter Landing Area           |
| Ι             | Essential - Infrastructure        |
| Θ             | Essential - Community             |
| e             | Essential - Environment           |
| i             | Local Knowledge                   |
| LRD Lines     |                                   |
|               | Proposed Control Line             |
|               | Principal Roads                   |
|               | Secondary Roads                   |
| LRD Areas     |                                   |
|               | Operational High Risk Environment |
|               | Anchor Point/Safety Zone          |
| L             | Proposed Sector                   |
|               | CFA Brigade Response Boundaries   |
|               | FRV Maintenance Area              |

0.225 0.45 0.9 Kilometres

## 1:10,000

Coordinate System: GDA2020 MGA Zone 54

Date Created: 26 Nov 2024