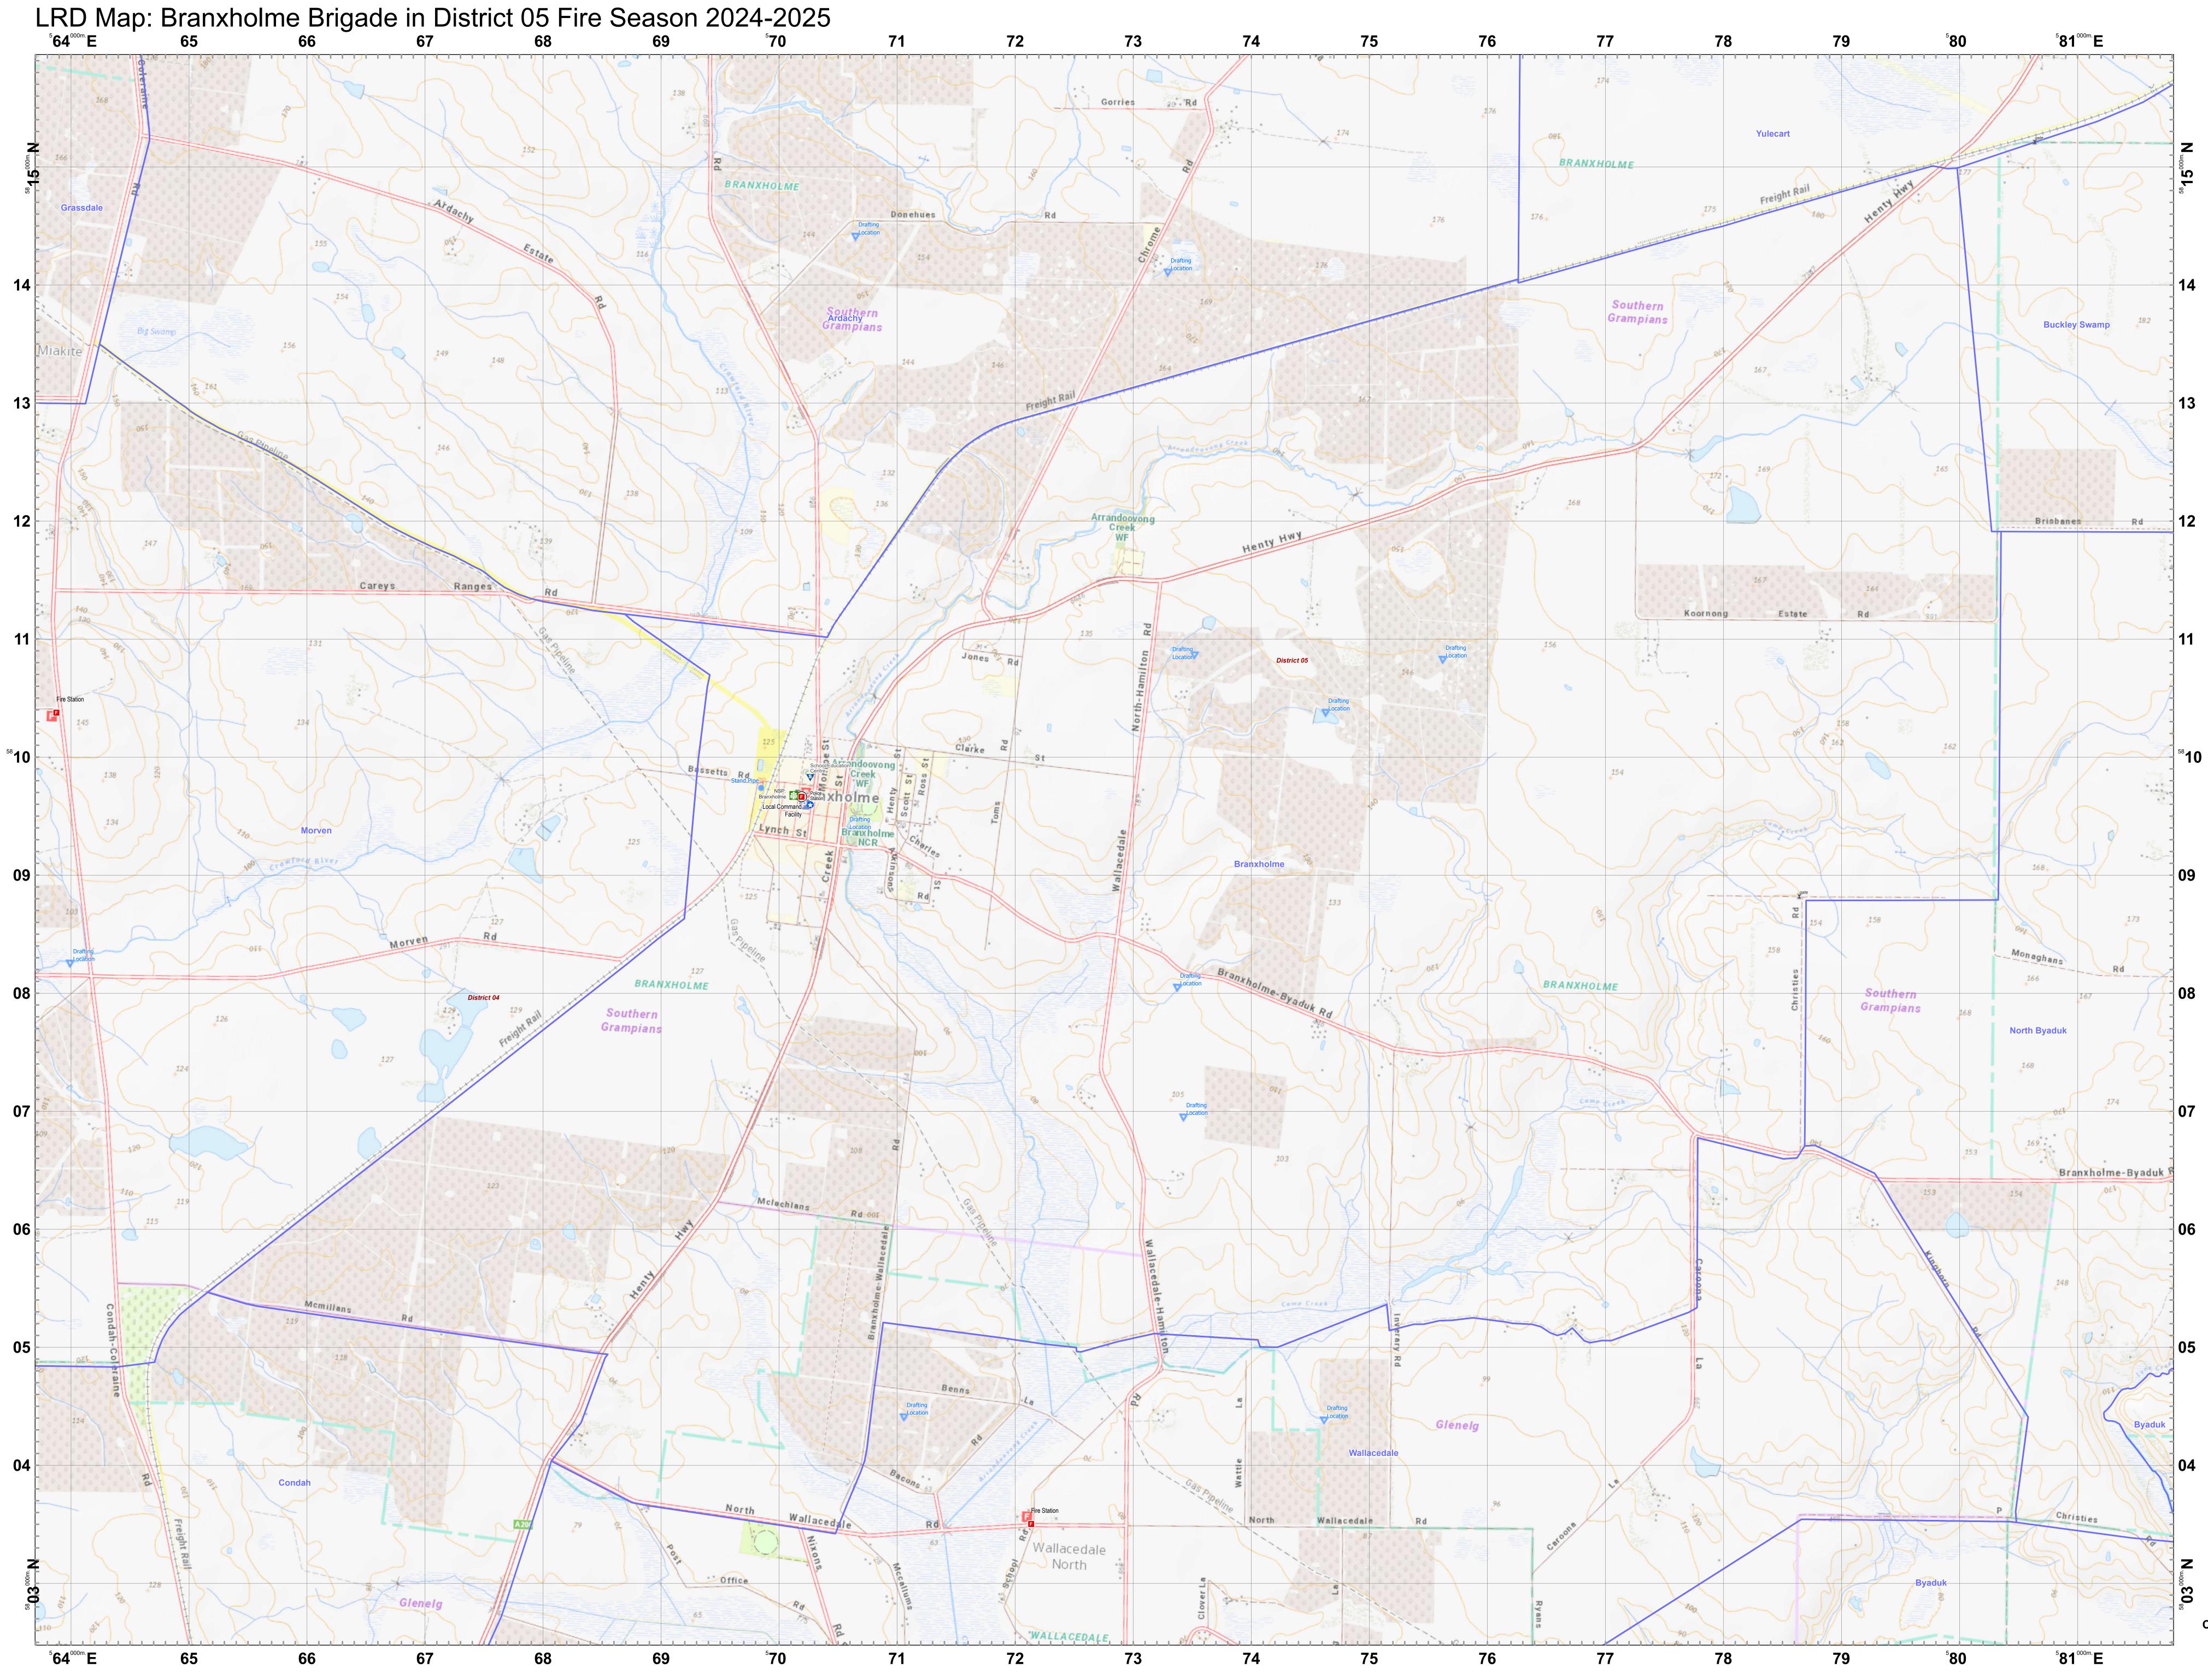

## Scan this QR Code from a mobile device to load this map.

| Legend          |                                   |  |  |  |
|-----------------|-----------------------------------|--|--|--|
| LRD Locations   |                                   |  |  |  |
| OP              | Operational Point                 |  |  |  |
|                 | Community Alert System            |  |  |  |
| RC              | Relief Centres                    |  |  |  |
| REC             | Recovery Centre                   |  |  |  |
| $\bigcirc$      | Medical Centres                   |  |  |  |
| ×               | Proposed TMP                      |  |  |  |
| (SA)            | Proposed Staging Area             |  |  |  |
| H               | Helicopter Landing Area           |  |  |  |
| Ι               | Essential - Infrastructure        |  |  |  |
| •               | Essential - Community             |  |  |  |
| e               | Essential - Environment           |  |  |  |
| í               | Local Knowledge                   |  |  |  |
| LRD Lines       |                                   |  |  |  |
|                 | Proposed Control Line             |  |  |  |
| Principal Roads |                                   |  |  |  |
| Secondary Roads |                                   |  |  |  |
| LRD Areas       |                                   |  |  |  |
|                 | Operational High Risk Environment |  |  |  |
|                 | Anchor Point/Safety Zone          |  |  |  |
|                 | Proposed Sector                   |  |  |  |
|                 | CFA Brigade Response Boundaries   |  |  |  |
|                 | FRV Maintenance Area              |  |  |  |

## 1:17,500

Coordinate System: GDA2020 MGA Zone 54

Date Created: 26 Nov 2024